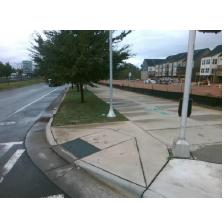

## **Access Compliance Report Public Rights-of-Way** (Curb Ramps)

Data

9.4

3.0

N/A

Intersection ID: 50271 Main Street: CLANTON RD **Cross Street: SOUTH BV** Location: SW Initial Pass/Fail: Fail **Overall Compliance: No ADA ID: 1E9AC6EB9983** Ramp Type: Perp Severity Score: 13.75

Flare Traversable LT?

**SOUTH BV** Street 1 Name Stop Condition-Street 2 Signal N/A Street 2 Name Stop Condition-Street 1 N/A

| 1 CSSIBIC COIGHOIT            |      | i icia ivic          |
|-------------------------------|------|----------------------|
| Possible Solutions:           | Comp | liance Description   |
| Remove & Replace Entire Ramp. | N/A  | Ramp Length (in)     |
| ·                             | Yes  | Ramp Width (in)      |
|                               | N/A  | Flare Type LT        |
|                               | N/A  | Flare Slope LT (%)   |
|                               | N/A  | Flare Traversable LT |
|                               | N/A  | Landing Length (in)  |
| Surveyor Notes:               | N/A  | Landing Width (in)   |
| N/A                           | N/A  | Landing Slope (%)    |
|                               | N/A  | Landing X Slope (%   |
|                               | N/A  | Landing Curb? (Y/N   |
|                               | N/A  | Shared Landing?      |
| PROW/ADA:                     | N/A  | Gutter Ponding?      |
| Not Found, R304.2.2           | N/A  | Gutter Lip Ht (in)   |
|                               | N/A  | Painted X Walk1?     |
|                               |      | X Walk 1 Direction   |
|                               | N/A  | X Walk 1 Width (in)  |
|                               |      | X Walk 1 Slope (%)   |
|                               |      | X Walk 1 X Slope (%  |
|                               | N/A  | Ramp inside XWalk    |
|                               |      | Road Slope (%)       |