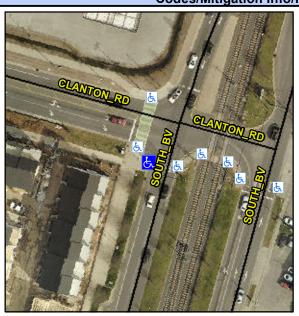

## **Access Compliance Report Public Rights-of-Way** (Curb Ramps)

Data

9.4

3.0

N/A

Intersection ID: 50271 Main Street: CLANTON RD **Cross Street: SOUTH BV** Location: SW Initial Pass/Fail: Fail **Overall Compliance: No ADA ID: 1E9AC6EB9983** Ramp Type: Perp Severity Score: 13.75