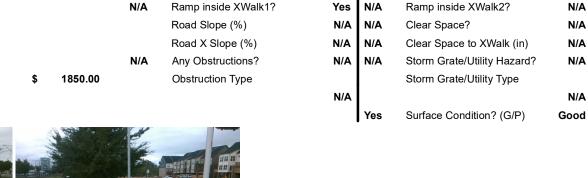

## Field Measurements/Component Compliance

No

Yes

N/A

Compliance Description

Ramp Slope (%)

Flare Type RT

Ramp XSlope (%)

Flare Slope RT (%)

**DWS Provided?** 

**DWS Contrast?** 

DWS Length (in)

DWS Full Width?

DWS Offset (in)

Gutter Slope (%)

Gutter X Slope (%)

Painted X Walk2?

X Walk 2 Direction

X Walk 2 Width (in)

X Walk 2 Slope (%)

X Walk 2 X Slope (%)

Flare Traversable RT?

Data

72.0

48.0

N/A

Yes

To SE

125.0

1.8

3.6

X Walk 1 X Slope (%)

Flare Traversable LT?

**SOUTH BV** Street 1 Name Stop Condition-Street 2 Signal N/A Street 2 Name Stop Condition-Street 1 N/A

| 1 CSSIBIC COIGHOIT            |      | i icia ivic          |
|-------------------------------|------|----------------------|
| Possible Solutions:           | Comp | liance Description   |
| Remove & Replace Entire Ramp. | N/A  | Ramp Length (in)     |
| ·                             | Yes  | Ramp Width (in)      |
|                               | N/A  | Flare Type LT        |
|                               | N/A  | Flare Slope LT (%)   |
|                               | N/A  | Flare Traversable LT |
|                               | N/A  | Landing Length (in)  |
| Surveyor Notes:               | N/A  | Landing Width (in)   |
| N/A                           | N/A  | Landing Slope (%)    |
|                               | N/A  | Landing X Slope (%   |
|                               | N/A  | Landing Curb? (Y/N   |
|                               | N/A  | Shared Landing?      |
| PROW/ADA:                     | N/A  | Gutter Ponding?      |
| Not Found, R304.2.2           | N/A  | Gutter Lip Ht (in)   |
|                               | N/A  | Painted X Walk1?     |
|                               |      | X Walk 1 Direction   |
|                               | N/A  | X Walk 1 Width (in)  |
|                               |      | X Walk 1 Slope (%)   |
|                               |      | X Walk 1 X Slope (%  |
|                               | N/A  | Ramp inside XWalk    |
|                               |      | Road Slope (%)       |

| Total Cost: | \$<br>1850.00 |
|-------------|---------------|