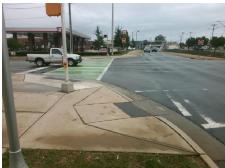

## **Access Compliance Report Public Rights-of-Way** (Curb Ramps)

Data

9.4

3.0

N/A

Intersection ID: 50271 Main Street: CLANTON RD **Cross Street: SOUTH BV** Location: SW Initial Pass/Fail: Fail **Overall Compliance: No ADA ID: 1E9AC6EB9983** Ramp Type: Perp Severity Score: 13.75

## Field Measurements/Component Compliance

No

Yes

N/A

Compliance Description

Ramp Slope (%)

Flare Type RT

Ramp XSlope (%)

Flare Slope RT (%)

**DWS Provided?** 

**DWS Contrast?** 

DWS Length (in)

DWS Full Width?

DWS Offset (in)

Gutter Slope (%)

Gutter X Slope (%)

Painted X Walk2?

X Walk 2 Direction

X Walk 2 Width (in)

X Walk 2 Slope (%)

X Walk 2 X Slope (%)

Flare Traversable RT?

Data

72.0

48.0

N/A

Yes

To SE

125.0

1.8

3.6

X Walk 1 X Slope (%)

Flare Traversable LT?

**SOUTH BV** Street 1 Name Stop Condition-Street 2 Signal N/A Street 2 Name Stop Condition-Street 1 N/A

| 1 CSSIBIC COIGHOIT            |      | i icia ivic          |
|-------------------------------|------|----------------------|
| Possible Solutions:           | Comp | liance Description   |
| Remove & Replace Entire Ramp. | N/A  | Ramp Length (in)     |
| ·                             | Yes  | Ramp Width (in)      |
|                               | N/A  | Flare Type LT        |
|                               | N/A  | Flare Slope LT (%)   |
|                               | N/A  | Flare Traversable LT |
|                               | N/A  | Landing Length (in)  |
| Surveyor Notes:               | N/A  | Landing Width (in)   |
| N/A                           | N/A  | Landing Slope (%)    |
|                               | N/A  | Landing X Slope (%   |
|                               | N/A  | Landing Curb? (Y/N   |
|                               | N/A  | Shared Landing?      |
| PROW/ADA:                     | N/A  | Gutter Ponding?      |
| Not Found, R304.2.2           | N/A  | Gutter Lip Ht (in)   |
|                               | N/A  | Painted X Walk1?     |
|                               |      | X Walk 1 Direction   |
|                               | N/A  | X Walk 1 Width (in)  |
|                               |      | X Walk 1 Slope (%)   |
|                               |      | X Walk 1 X Slope (%  |
|                               | N/A  | Ramp inside XWalk    |
|                               |      | Road Slope (%)       |