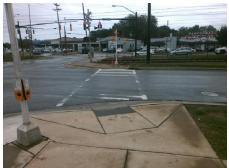

## **Access Compliance Report Public Rights-of-Way** (Curb Ramps)

Data

9.4

3.0

N/A

Intersection ID: 50271 Main Street: CLANTON RD **Cross Street: SOUTH BV** Location: SW Initial Pass/Fail: Fail **Overall Compliance: No ADA ID: 1E9AC6EB9983** Ramp Type: Perp Severity Score: 13.75

Flare Traversable LT?

**SOUTH BV** Street 1 Name Stop Condition-Street 2 Signal N/A Street 2 Name Stop Condition-Street 1 N/A

| 1 CSSIBIC COIGHOIT            |      | i icia ivic          |
|-------------------------------|------|----------------------|
| Possible Solutions:           | Comp | liance Description   |
| Remove & Replace Entire Ramp. | N/A  | Ramp Length (in)     |
| ·                             | Yes  | Ramp Width (in)      |
|                               | N/A  | Flare Type LT        |
|                               | N/A  | Flare Slope LT (%)   |
|                               | N/A  | Flare Traversable LT |
|                               | N/A  | Landing Length (in)  |
| Surveyor Notes:               | N/A  | Landing Width (in)   |
| N/A                           | N/A  | Landing Slope (%)    |
|                               | N/A  | Landing X Slope (%   |
|                               | N/A  | Landing Curb? (Y/N   |
|                               | N/A  | Shared Landing?      |
| PROW/ADA:                     | N/A  | Gutter Ponding?      |
| Not Found, R304.2.2           | N/A  | Gutter Lip Ht (in)   |
|                               | N/A  | Painted X Walk1?     |
|                               |      | X Walk 1 Direction   |
|                               | N/A  | X Walk 1 Width (in)  |
|                               |      | X Walk 1 Slope (%)   |
|                               |      | X Walk 1 X Slope (%  |
|                               | N/A  | Ramp inside XWalk    |
|                               |      | Road Slope (%)       |