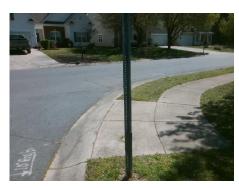

## **Access Compliance Report Public Rights-of-Way** (Curb Ramps)

Intersection ID: 24414 Main Street: MICHAEL SHANE CT Cross Street: WRIGHT'S FERRY RD Location: SW ADA ID: 1E9B91B21E4C Ramp Type: BlendTrans2 Initial Pass/Fail: Pass **Overall Compliance: No Severity Score:** 10

## Field Measurements/Component Compliance

Street 1 Name Stop Condition-Street 1 Street 2 Name Stop Condition-Street 2 **WRIGHTS FERRY RD** None **MICHAEL SHANE CT** StopSign

Possible Solutions: Remove & Replace Curb Ramp With Two New Directional Ramps or Equivalent. Surveyor Notes: N/A PROW/ADA: Not Found, R305