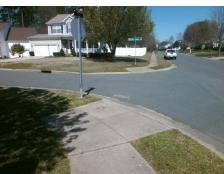

## **Access Compliance Report Public Rights-of-Way** (Curb Ramps)

Intersection ID: 24414 Main Street: MICHAEL SHANE CT Cross Street: WRIGHT'S FERRY RD Location: SW ADA ID: 1E9B91B21E4C Ramp Type: BlendTrans2 Initial Pass/Fail: Pass **Overall Compliance: No Severity Score:** 10

## Field Measurements/Component Compliance

Street 1 Name Stop Condition-Street 1 Street 2 Name Stop Condition-Street 2 **WRIGHTS FERRY RD** None **MICHAEL SHANE CT** StopSign

Possible Solutions: Remove & Replace Curb Ramp With Two New Directional Ramps or Equivalent. Surveyor Notes: N/A PROW/ADA: Not Found, R305