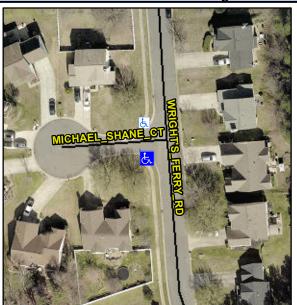

## **Access Compliance Report Public Rights-of-Way** (Curb Ramps)

Intersection ID: 24414 Main Street: MICHAEL SHANE CT Cross Street: WRIGHT'S FERRY RD Location: SW ADA ID: 1E9B91B21E4C Ramp Type: BlendTrans2 Initial Pass/Fail: Pass **Overall Compliance: No Severity Score:** 10

## Field Measurements/Component Compliance

Street 1 Name Stop Condition-Street 1 Street 2 Name Stop Condition-Street 2 **WRIGHTS FERRY RD** None **MICHAEL SHANE CT** StopSign

Possible Solutions: Remove & Replace Curb Ramp With Two New Directional Ramps or Equivalent. Surveyor Notes: N/A PROW/ADA: Not Found, R305