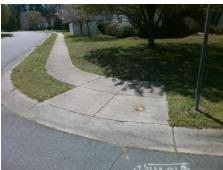

## **Access Compliance Report Public Rights-of-Way** (Curb Ramps)

Intersection ID: 24414 Main Street: MICHAEL SHANE CT Cross Street: WRIGHT'S FERRY RD Location: SW ADA ID: 1E9B91B21E4C Ramp Type: BlendTrans2 Initial Pass/Fail: Pass **Overall Compliance: No Severity Score:** 10

## Field Measurements/Component Compliance

Street 1 Name Stop Condition-Street 1 Street 2 Name Stop Condition-Street 2 **WRIGHTS FERRY RD** None **MICHAEL SHANE CT** StopSign

Possible Solutions: Remove & Replace Curb Ramp With Two New Directional Ramps or Equivalent. Surveyor Notes: N/A PROW/ADA: Not Found, R305