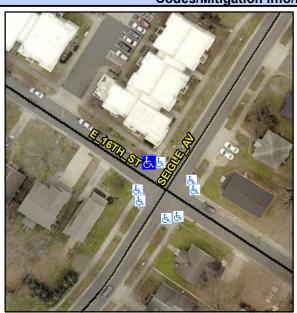

## Access Compliance Report Public Rights-of-Way (Curb Ramps)

Intersection ID: 11958 Main Street: E\_16TH\_ST Cross Street: SEIGLE\_AV Location: NW

ADA ID: 1E9FA02C8D8A Ramp Type: BlendTrans1 Initial Pass/Fail: Fail Overall Compliance: No Severity Score: 12.5

## Field Measurements/Component Compliance

Street 1 Name E 16TH ST
Stop Condition-Street 1 StopSign
Street 2 Name N/A
Stop Condition-Street 2 N/A

Possible Solutions:

Remove & Replace Curb Ramp With Two New Directional Ramps or Equivalent.

Surveyor Notes:

N/A

PROW/ADA:

R304.5.3

Total Cost: \$ 3200.00

| Compliance Description Data |                       | Compliance Description |     | Data                        |      |
|-----------------------------|-----------------------|------------------------|-----|-----------------------------|------|
| N/A                         | Ramp Length (in)      | 71.0                   | Yes | BlendTrans Slope (%)        | 4.5  |
| Yes                         | Ramp Width (in)       | 48.0                   | No  | BlendTrans XSlope (%)       | 6.0  |
| N/A                         | Flare Type LT         | N/A                    | N/A | Flare Type RT               | N/A  |
| N/A                         | Flare Slope LT (%)    | N/A                    | N/A | Flare Slope RT (%)          | N/A  |
| N/A                         | Flare Traversable LT? | N/A                    | N/A | Flare Traversable RT?       | N/A  |
| N/A                         | Landing Length (in)   | N/A                    | N/A | DWS Provided?               | N/A  |
| N/A                         | Landing Width (in)    | N/A                    | N/A | DWS Contrast?               | N/A  |
| N/A                         | Landing Slope (%)     | N/A                    | N/A | DWS Length (in)             | N/A  |
| N/A                         | Landing X Slope (%)   | N/A                    | N/A | DWS Full Width?             | N/A  |
| N/A                         | Landing Curb? (Y/N)   | N/A                    | N/A | DWS Offset (in)             | N/A  |
| N/A                         | Shared Landing?       | N/A                    |     |                             |      |
| N/A                         | Gutter Ponding?       | N/A                    | N/A | Gutter Slope (%)            | N/A  |
| N/A                         | Gutter Lip Ht (in)    | N/A                    | N/A | Gutter X Slope (%)          | N/A  |
| N/A                         | Painted X Walk1?      | No                     | N/A | Painted X Walk2?            | N/A  |
|                             | X Walk 1 Direction    | To SW                  |     | X Walk 2 Direction          | N/A  |
|                             | X Walk 1 Width (in)   | N/A                    |     | X Walk 2 Width (in)         | N/A  |
|                             | X Walk 1 Slope (%)    | 0.7                    |     | X Walk 2 Slope (%)          | N/A  |
|                             | X Walk 1 X Slope (%)  | 4.7                    |     | X Walk 2 X Slope (%)        | N/A  |
| N/A                         | Ramp inside XWalk1?   | N/A                    | N/A | Ramp inside XWalk2?         | N/A  |
|                             | Road Slope (%)        | 4.7                    |     | Clear Space?                | N/A  |
|                             | Road X Slope (%)      | 0.7                    | N/A | Clear Space to XWalk (in)   | N/A  |
| N/A                         | Any Obstructions?     | N/A                    | N/A | Storm Grate/Utility Hazard? | N/A  |
|                             | Obstruction Type      |                        |     | Storm Grate/Utility Type    |      |
|                             |                       | N/A                    | l   |                             | N/A  |
|                             |                       |                        | Yes | Surface Condition? (G/P)    | Good |
|                             |                       |                        |     |                             |      |