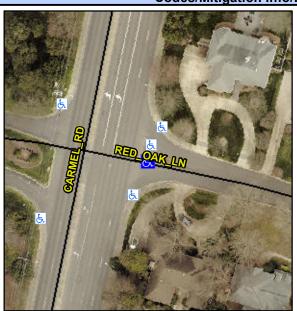

## **Access Compliance Report Public Rights-of-Way** (Curb Ramps)

Data

Intersection ID: 23662 Main Street: CARMEL RD Cross Street: RED OAK LN Location: SE **Overall Compliance: No ADA ID: 1E9FB5BD7331** Ramp Type: MedianPerp Initial Pass/Fail: Fail Severity Score: 13.75

## Field Measurements/Component Compliance

Compliance Description

Data

**RED OAK LN** Street 1 Name Stop Condition-Street 2 None Street 2 Name N/A Stop Condition-Street 1 N/A

| Possible Solutions:           |  |  |  |  |
|-------------------------------|--|--|--|--|
| Remove & Replace Entire Ramp. |  |  |  |  |
|                               |  |  |  |  |
|                               |  |  |  |  |
|                               |  |  |  |  |
|                               |  |  |  |  |
|                               |  |  |  |  |
| Surveyor Notes:               |  |  |  |  |
| N/A                           |  |  |  |  |
|                               |  |  |  |  |
|                               |  |  |  |  |
| PROW/ADA:                     |  |  |  |  |
| R304.2.2                      |  |  |  |  |
| K304.2.2                      |  |  |  |  |
|                               |  |  |  |  |
|                               |  |  |  |  |
|                               |  |  |  |  |
|                               |  |  |  |  |
|                               |  |  |  |  |
|                               |  |  |  |  |