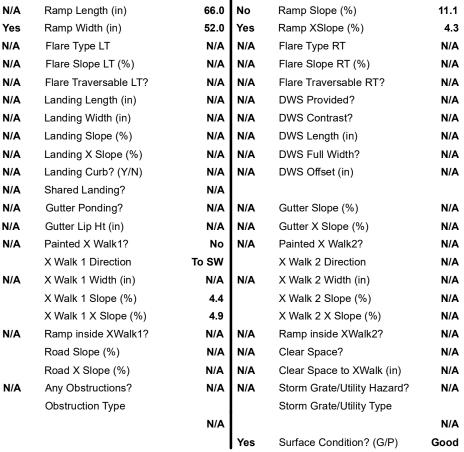

## Field Measurements/Component Compliance

Compliance Description

Data

**RED OAK LN** Street 1 Name Stop Condition-Street 2 None Street 2 Name N/A Stop Condition-Street 1 N/A

| Possible Solutions:           |  |  |  |  |
|-------------------------------|--|--|--|--|
| Remove & Replace Entire Ramp. |  |  |  |  |
|                               |  |  |  |  |
|                               |  |  |  |  |
|                               |  |  |  |  |
|                               |  |  |  |  |
|                               |  |  |  |  |
| Surveyor Notes:               |  |  |  |  |
| N/A                           |  |  |  |  |
|                               |  |  |  |  |
|                               |  |  |  |  |
| PROW/ADA:                     |  |  |  |  |
| R304.2.2                      |  |  |  |  |
| K304.2.2                      |  |  |  |  |
|                               |  |  |  |  |
|                               |  |  |  |  |
|                               |  |  |  |  |
|                               |  |  |  |  |
|                               |  |  |  |  |
|                               |  |  |  |  |

|             |               | N/A |
|-------------|---------------|-----|
|             |               | N/A |
|             |               | N/A |
| PROW/ADA:   |               | N/A |
| R304.2.2    |               | N/A |
|             |               | N/A |
|             |               | N/A |
|             |               | N/A |
| Total Cost: | \$<br>1650.00 | N/A |
|             |               |     |