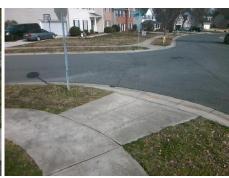

## Field Measurements/Component Compliance

Street 1 Name
Stop Condition-Street 2
Street 2 Name
Stop Condition-Street 1

CREEK TURN DR None GOLDEN VIEW DR StopSign Possible Solutions:

Remove & Replace Curb Ramp With Two New Directional Ramps or Equivalent.

Surveyor Notes:

N/A

PROW/ADA:

R304.5.1, R304.5.3

Total Cost: \$ 3200.00

| Compliance Description Data |                       | Data  | Comp | liance Description          | Data  |
|-----------------------------|-----------------------|-------|------|-----------------------------|-------|
| N/A                         | Ramp Length (in)      | 84.0  | Yes  | Ramp Slope (%)              | 7.6   |
| No                          | Ramp Width (in)       | 30.0  | No   | Ramp XSlope (%)             | 9.1   |
| N/A                         | Flare Type LT         | N/A   | N/A  | Flare Type RT               | N/A   |
| N/A                         | Flare Slope LT (%)    | N/A   | N/A  | Flare Slope RT (%)          | N/A   |
| N/A                         | Flare Traversable LT? | N/A   | N/A  | Flare Traversable RT?       | N/A   |
| N/A                         | Landing Length (in)   | N/A   | N/A  | DWS Provided?               | N/A   |
| N/A                         | Landing Width (in)    | N/A   | N/A  | DWS Contrast?               | N/A   |
| N/A                         | Landing Slope (%)     | N/A   | N/A  | DWS Length (in)             | N/A   |
| N/A                         | Landing X Slope (%)   | N/A   | N/A  | DWS Full Width?             | N/A   |
| N/A                         | Landing Curb? (Y/N)   | N/A   | N/A  | DWS Offset (in)             | N/A   |
| N/A                         | Shared Landing?       | N/A   |      |                             |       |
| N/A                         | Gutter Ponding?       | N/A   | N/A  | Gutter Slope (%)            | N/A   |
| N/A                         | Gutter Lip Ht (in)    | N/A   | N/A  | Gutter X Slope (%)          | N/A   |
| N/A                         | Painted X Walk1?      | No    | N/A  | Painted X Walk2?            | No    |
|                             | X Walk 1 Direction    | To SE |      | X Walk 2 Direction          | To NE |
| N/A                         | X Walk 1 Width (in)   | N/A   | N/A  | X Walk 2 Width (in)         | N/A   |
|                             | X Walk 1 Slope (%)    | 8.0   |      | X Walk 2 Slope (%)          | 2.1   |
|                             | X Walk 1 X Slope (%)  | 1.4   |      | X Walk 2 X Slope (%)        | 5.8   |
| N/A                         | Ramp inside XWalk1?   | N/A   | N/A  | Ramp inside XWalk2?         | N/A   |
|                             | Road Slope (%)        | 5.4   | N/A  | Clear Space?                | N/A   |
|                             | Road X Slope (%)      | 4.7   | N/A  | Clear Space to XWalk (in)   | N/A   |
| N/A                         | Any Obstructions?     | N/A   | N/A  | Storm Grate/Utility Hazard? | N/A   |
|                             | Obstruction Type      |       | l    | Storm Grate/Utility Type    |       |
|                             |                       | N/A   |      |                             | N/A   |
|                             |                       |       | Yes  | Surface Condition? (G/P)    | Good  |