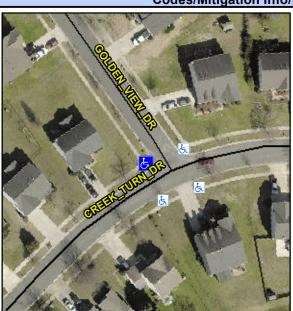

## Access Compliance Report Public Rights-of-Way (Curb Ramps)

Intersection ID: 30474 Main Street: CREK\_TURN\_DR Cross Street: GOLDEN\_VIEW\_DR Location: NW

ADA ID: 1EA02DB18ACC Ramp Type: PerpDiag Initial Pass/Fail: Fail Overall Compliance: No Severity Score: 60