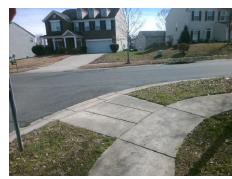

## Field Measurements/Component Compliance

Street 1 Name
Stop Condition-Street 2
Street 2 Name
Stop Condition-Street 1

CREEK TURN DR None GOLDEN VIEW DR StopSign Possible Solutions:

Remove & Replace Curb Ramp With Two New Directional Ramps or Equivalent.

Surveyor Notes:

N/A

PROW/ADA:

R304.5.1, R304.5.3

Total Cost: \$ 3200.00

| Compliance Description Data |                       | Data  | Comp | liance Description          | Data  |
|-----------------------------|-----------------------|-------|------|-----------------------------|-------|
| N/A                         | Ramp Length (in)      | 84.0  | Yes  | Ramp Slope (%)              | 7.6   |
| No                          | Ramp Width (in)       | 30.0  | No   | Ramp XSlope (%)             | 9.1   |
| N/A                         | Flare Type LT         | N/A   | N/A  | Flare Type RT               | N/A   |
| N/A                         | Flare Slope LT (%)    | N/A   | N/A  | Flare Slope RT (%)          | N/A   |
| N/A                         | Flare Traversable LT? | N/A   | N/A  | Flare Traversable RT?       | N/A   |
| N/A                         | Landing Length (in)   | N/A   | N/A  | DWS Provided?               | N/A   |
| N/A                         | Landing Width (in)    | N/A   | N/A  | DWS Contrast?               | N/A   |
| N/A                         | Landing Slope (%)     | N/A   | N/A  | DWS Length (in)             | N/A   |
| N/A                         | Landing X Slope (%)   | N/A   | N/A  | DWS Full Width?             | N/A   |
| N/A                         | Landing Curb? (Y/N)   | N/A   | N/A  | DWS Offset (in)             | N/A   |
| N/A                         | Shared Landing?       | N/A   |      |                             |       |
| N/A                         | Gutter Ponding?       | N/A   | N/A  | Gutter Slope (%)            | N/A   |
| N/A                         | Gutter Lip Ht (in)    | N/A   | N/A  | Gutter X Slope (%)          | N/A   |
| N/A                         | Painted X Walk1?      | No    | N/A  | Painted X Walk2?            | No    |
|                             | X Walk 1 Direction    | To SE |      | X Walk 2 Direction          | To NE |
| N/A                         | X Walk 1 Width (in)   | N/A   | N/A  | X Walk 2 Width (in)         | N/A   |
|                             | X Walk 1 Slope (%)    | 8.0   |      | X Walk 2 Slope (%)          | 2.1   |
|                             | X Walk 1 X Slope (%)  | 1.4   |      | X Walk 2 X Slope (%)        | 5.8   |
| N/A                         | Ramp inside XWalk1?   | N/A   | N/A  | Ramp inside XWalk2?         | N/A   |
|                             | Road Slope (%)        | 5.4   | N/A  | Clear Space?                | N/A   |
|                             | Road X Slope (%)      | 4.7   | N/A  | Clear Space to XWalk (in)   | N/A   |
| N/A                         | Any Obstructions?     | N/A   | N/A  | Storm Grate/Utility Hazard? | N/A   |
|                             | Obstruction Type      |       | l    | Storm Grate/Utility Type    |       |
|                             |                       | N/A   |      |                             | N/A   |
|                             |                       |       | Yes  | Surface Condition? (G/P)    | Good  |