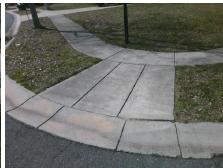

## Field Measurements/Component Compliance

Street 1 Name
Stop Condition-Street 2
Street 2 Name
Stop Condition-Street 1

CREEK TURN DR None GOLDEN VIEW DR StopSign Possible Solutions:

Remove & Replace Curb Ramp With Two New Directional Ramps or Equivalent.

Surveyor Notes:

N/A

PROW/ADA:

R304.5.1, R304.5.3

Total Cost: \$ 3200.00

| Compliance Description Data |                       | Data  | Comp | liance Description          | Data  |
|-----------------------------|-----------------------|-------|------|-----------------------------|-------|
| N/A                         | Ramp Length (in)      | 84.0  | Yes  | Ramp Slope (%)              | 7.6   |
| No                          | Ramp Width (in)       | 30.0  | No   | Ramp XSlope (%)             | 9.1   |
| N/A                         | Flare Type LT         | N/A   | N/A  | Flare Type RT               | N/A   |
| N/A                         | Flare Slope LT (%)    | N/A   | N/A  | Flare Slope RT (%)          | N/A   |
| N/A                         | Flare Traversable LT? | N/A   | N/A  | Flare Traversable RT?       | N/A   |
| N/A                         | Landing Length (in)   | N/A   | N/A  | DWS Provided?               | N/A   |
| N/A                         | Landing Width (in)    | N/A   | N/A  | DWS Contrast?               | N/A   |
| N/A                         | Landing Slope (%)     | N/A   | N/A  | DWS Length (in)             | N/A   |
| N/A                         | Landing X Slope (%)   | N/A   | N/A  | DWS Full Width?             | N/A   |
| N/A                         | Landing Curb? (Y/N)   | N/A   | N/A  | DWS Offset (in)             | N/A   |
| N/A                         | Shared Landing?       | N/A   |      |                             |       |
| N/A                         | Gutter Ponding?       | N/A   | N/A  | Gutter Slope (%)            | N/A   |
| N/A                         | Gutter Lip Ht (in)    | N/A   | N/A  | Gutter X Slope (%)          | N/A   |
| N/A                         | Painted X Walk1?      | No    | N/A  | Painted X Walk2?            | No    |
|                             | X Walk 1 Direction    | To SE |      | X Walk 2 Direction          | To NE |
| N/A                         | X Walk 1 Width (in)   | N/A   | N/A  | X Walk 2 Width (in)         | N/A   |
|                             | X Walk 1 Slope (%)    | 8.0   |      | X Walk 2 Slope (%)          | 2.1   |
|                             | X Walk 1 X Slope (%)  | 1.4   |      | X Walk 2 X Slope (%)        | 5.8   |
| N/A                         | Ramp inside XWalk1?   | N/A   | N/A  | Ramp inside XWalk2?         | N/A   |
|                             | Road Slope (%)        | 5.4   | N/A  | Clear Space?                | N/A   |
|                             | Road X Slope (%)      | 4.7   | N/A  | Clear Space to XWalk (in)   | N/A   |
| N/A                         | Any Obstructions?     | N/A   | N/A  | Storm Grate/Utility Hazard? | N/A   |
|                             | Obstruction Type      |       | l    | Storm Grate/Utility Type    |       |
|                             |                       | N/A   |      |                             | N/A   |
|                             |                       |       | Yes  | Surface Condition? (G/P)    | Good  |