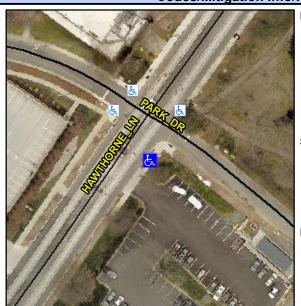

## Access Compliance Report Public Rights-of-Way (Curb Ramps)

Intersection ID: 13745 Main Street: HAWTHORNE\_LN Cross Street: PARK\_DR Location: S

ADA ID: 1EA05E0ACC8E Ramp Type: Perp Initial Pass/Fail: Fail Overall Compliance: No Severity Score: 13.75

## Field Measurements/Component Compliance

Street 1 Name HAWTHORNE LN
Stop Condition-Street 2 None
Street 2 Name N/A
Stop Condition-Street 1 N/A

Total Cost: \$ 1850.00

| Field Measurements/Component Compliance |                       |       |      |                    |                         |      |
|-----------------------------------------|-----------------------|-------|------|--------------------|-------------------------|------|
| Comp                                    | liance Description    | Data  | Comp | liance             | Description             | Data |
| N/A                                     | Ramp Length (in)      | 38.0  | No   | Ramp               | Slope (%)               | 10.6 |
| Yes                                     | Ramp Width (in)       | 59.5  | No   | No Ramp XSlope (%) |                         | 4.7  |
| N/A                                     | Flare Type LT         | N/A   | N/A  | N/A Flare Type RT  |                         | N/A  |
| N/A                                     | Flare Slope LT (%)    | N/A   | N/A  | Flare              | Slope RT (%)            | N/A  |
| N/A                                     | Flare Traversable LT? | N/A   | N/A  | Flare              | Traversable RT?         | N/A  |
| N/A                                     | Landing Length (in)   | N/A   | N/A  | DWS                | Provided?               | N/A  |
| N/A                                     | Landing Width (in)    | N/A   | N/A  | DWS                | Contrast?               | N/A  |
| N/A                                     | Landing Slope (%)     | N/A   | N/A  | DWS                | Length (in)             | N/A  |
| N/A                                     | Landing X Slope (%)   | N/A   | N/A  | DWS                | Full Width?             | N/A  |
| N/A                                     | Landing Curb? (Y/N)   | N/A   | N/A  | DWS                | Offset (in)             | N/A  |
| N/A                                     | Shared Landing?       | N/A   |      |                    |                         |      |
| N/A                                     | Gutter Ponding?       | N/A   | N/A  | Gutte              | r Slope (%)             | N/A  |
| N/A                                     | Gutter Lip Ht (in)    | N/A   | N/A  | Gutte              | r X Slope (%)           | N/A  |
| N/A                                     | Painted X Walk1?      | No    | N/A  | Paint              | ed X Walk2?             | N/A  |
|                                         | X Walk 1 Direction    | To NW |      | X Wa               | lk 2 Direction          | N/A  |
| N/A                                     | X Walk 1 Width (in)   | N/A   | N/A  | X Wa               | lk 2 Width (in)         | N/A  |
|                                         | X Walk 1 Slope (%)    | 0.3   |      | X Wa               | lk 2 Slope (%)          | N/A  |
|                                         | X Walk 1 X Slope (%)  | 3.7   |      | X Wa               | lk 2 X Slope (%)        | N/A  |
| N/A                                     | Ramp inside XWalk1?   | N/A   | N/A  | Ramp               | inside XWalk2?          | N/A  |
|                                         | Road Slope (%)        | N/A   | N/A  | Clear              | Space?                  | N/A  |
|                                         | Road X Slope (%)      | N/A   | N/A  | Clear              | Space to XWalk (in)     | N/A  |
| N/A                                     | Any Obstructions?     | N/A   | N/A  | Storm              | n Grate/Utility Hazard? | N/A  |
|                                         | Obstruction Type      |       |      | Storm              | n Grate/Utility Type    |      |
|                                         |                       | N/A   |      |                    |                         | N/A  |
|                                         |                       |       | Yes  | Surfa              | ce Condition? (G/P)     | Good |
|                                         |                       |       |      |                    |                         |      |