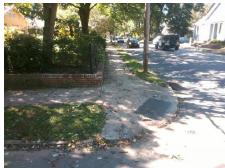

## Field Measurements/Component Compliance

Street 1 Name Stop Condition-Street 2 Street 2 Name Stop Condition-Street 1 Remove & Replace Curb Ramp With Two New Directional Ramps or Equivalent.

Surveyor Notes:

N/A

PROW/ADA:

R304.2.2

E 9TH ST StopSign **PECAN AV** None

> Total Cost: 3200.00

| Comp | liance Description    | Data  | Comp | liance Description          | Data  |
|------|-----------------------|-------|------|-----------------------------|-------|
| N/A  | Ramp Length (in)      | 95.0  | No   | Ramp Slope (%)              | 10.8  |
| Yes  | Ramp Width (in)       | 48.0  | Yes  | Ramp XSlope (%)             | 1.8   |
| N/A  | Flare Type LT         | N/A   | N/A  | Flare Type RT               | N/A   |
| N/A  | Flare Slope LT (%)    | N/A   | N/A  | Flare Slope RT (%)          | N/A   |
| N/A  | Flare Traversable LT? | N/A   | N/A  | Flare Traversable RT?       | N/A   |
| N/A  | Landing Length (in)   | N/A   | N/A  | DWS Provided?               | N/A   |
| N/A  | Landing Width (in)    | N/A   | N/A  | DWS Contrast?               | N/A   |
| N/A  | Landing Slope (%)     | N/A   | N/A  | DWS Length (in)             | N/A   |
| N/A  | Landing X Slope (%)   | N/A   | N/A  | DWS Full Width?             | N/A   |
| N/A  | Landing Curb? (Y/N)   | N/A   | N/A  | DWS Offset (in)             | N/A   |
| N/A  | Shared Landing?       | N/A   |      |                             |       |
| N/A  | Gutter Ponding?       | N/A   | N/A  | Gutter Slope (%)            | N/A   |
| N/A  | Gutter Lip Ht (in)    | N/A   | N/A  | Gutter X Slope (%)          | N/A   |
| N/A  | Painted X Walk1?      | No    | N/A  | Painted X Walk2?            | No    |
|      | X Walk 1 Direction    | To NE |      | X Walk 2 Direction          | To NW |
| N/A  | X Walk 1 Width (in)   | N/A   | N/A  | X Walk 2 Width (in)         | N/A   |
|      | X Walk 1 Slope (%)    | 1.0   |      | X Walk 2 Slope (%)          | 4.5   |
|      | X Walk 1 X Slope (%)  | 0.6   |      | X Walk 2 X Slope (%)        | 3.0   |
| N/A  | Ramp inside XWalk1?   | N/A   | N/A  | Ramp inside XWalk2?         | N/A   |
|      | Road Slope (%)        | 1.5   | N/A  | Clear Space?                | N/A   |
|      | Road X Slope (%)      | 3.8   | N/A  | Clear Space to XWalk (in)   | N/A   |
| N/A  | Any Obstructions?     | N/A   | N/A  | Storm Grate/Utility Hazard? | N/A   |
|      | Obstruction Type      |       | l    | Storm Grate/Utility Type    |       |
|      |                       | N/A   |      |                             | N/A   |

Yes

Surface Condition? (G/P)

Good