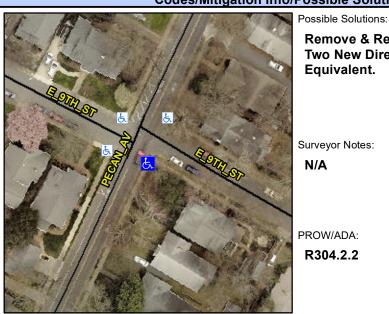

## **Access Compliance Report Public Rights-of-Way** (Curb Ramps)

Intersection ID: 43101 Main Street: E\_9TH\_ST **Cross Street: PECAN AV** Location: **Overall Compliance: No** ADA ID: 1EA80E5612F6 Ramp Type: PerpDiag Initial Pass/Fail: Fail **Severity Score:** 12.5

## Field Measurements/Component Compliance

Street 1 Name Stop Condition-Street 2 Street 2 Name Stop Condition-Street 1 Remove & Replace Curb Ramp With Two New Directional Ramps or Equivalent.

Surveyor Notes:

N/A

PROW/ADA:

R304.2.2

E 9TH ST StopSign **PECAN AV** None

> Total Cost: 3200.00

| Comp | liance Description    | Data  | Comp | liance Description          | Data  |
|------|-----------------------|-------|------|-----------------------------|-------|
| N/A  | Ramp Length (in)      | 95.0  | No   | Ramp Slope (%)              | 10.8  |
| Yes  | Ramp Width (in)       | 48.0  | Yes  | Ramp XSlope (%)             | 1.8   |
| N/A  | Flare Type LT         | N/A   | N/A  | Flare Type RT               | N/A   |
| N/A  | Flare Slope LT (%)    | N/A   | N/A  | Flare Slope RT (%)          | N/A   |
| N/A  | Flare Traversable LT? | N/A   | N/A  | Flare Traversable RT?       | N/A   |
| N/A  | Landing Length (in)   | N/A   | N/A  | DWS Provided?               | N/A   |
| N/A  | Landing Width (in)    | N/A   | N/A  | DWS Contrast?               | N/A   |
| N/A  | Landing Slope (%)     | N/A   | N/A  | DWS Length (in)             | N/A   |
| N/A  | Landing X Slope (%)   | N/A   | N/A  | DWS Full Width?             | N/A   |
| N/A  | Landing Curb? (Y/N)   | N/A   | N/A  | DWS Offset (in)             | N/A   |
| N/A  | Shared Landing?       | N/A   |      |                             |       |
| N/A  | Gutter Ponding?       | N/A   | N/A  | Gutter Slope (%)            | N/A   |
| N/A  | Gutter Lip Ht (in)    | N/A   | N/A  | Gutter X Slope (%)          | N/A   |
| N/A  | Painted X Walk1?      | No    | N/A  | Painted X Walk2?            | No    |
|      | X Walk 1 Direction    | To NE |      | X Walk 2 Direction          | To NW |
| N/A  | X Walk 1 Width (in)   | N/A   | N/A  | X Walk 2 Width (in)         | N/A   |
|      | X Walk 1 Slope (%)    | 1.0   |      | X Walk 2 Slope (%)          | 4.5   |
|      | X Walk 1 X Slope (%)  | 0.6   |      | X Walk 2 X Slope (%)        | 3.0   |
| N/A  | Ramp inside XWalk1?   | N/A   | N/A  | Ramp inside XWalk2?         | N/A   |
|      | Road Slope (%)        | 1.5   | N/A  | Clear Space?                | N/A   |
|      | Road X Slope (%)      | 3.8   | N/A  | Clear Space to XWalk (in)   | N/A   |
| N/A  | Any Obstructions?     | N/A   | N/A  | Storm Grate/Utility Hazard? | N/A   |
|      | Obstruction Type      |       | l    | Storm Grate/Utility Type    |       |
|      |                       | N/A   |      |                             | N/A   |