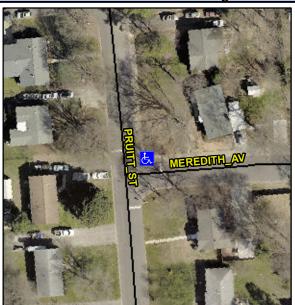

## **Access Compliance Report Public Rights-of-Way** (Curb Ramps)

Intersection ID: 11993 Main Street: MEREDITH\_AV **Cross Street: PRUITT\_ST** Location: NE ADA ID: 1EADF8098999

**Overall Compliance: No** Ramp Type: Perp Initial Pass/Fail: Fail Severity Score: 33.75