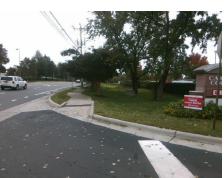

## Access Compliance Report Public Rights-of-Way (Curb Ramps)

Intersection ID: 10025976Main Street:ELM\_LNCross Street:N/ALocation:SWADA ID: 1EB4E1B6C420Ramp Type:Directional1Initial Pass/Fail:FailOverall Compliance:NoSeverity Score:1.25

## Field Measurements/Component Compliance

| Street 1 Name           | ENTRANCE |
|-------------------------|----------|
| Stop Condition-Street 1 | StopSign |
| Street 2 Name           | N/A      |
| Stop Condition-Street 2 | N/A      |