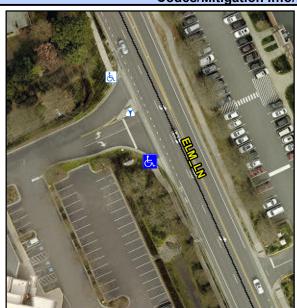

## Access Compliance Report Public Rights-of-Way (Curb Ramps)

Intersection ID: 10025976Main Street:ELM\_LNCross Street:N/ALocation:SWADA ID: 1EB4E1B6C420Ramp Type:Directional1Initial Pass/Fail:FailOverall Compliance:NoSeverity Score:1.25

## Field Measurements/Component Compliance

| Street 1 Name           | ENTRANCE |
|-------------------------|----------|
| Stop Condition-Street 1 | StopSign |
| Street 2 Name           | N/A      |
| Stop Condition-Street 2 | N/A      |