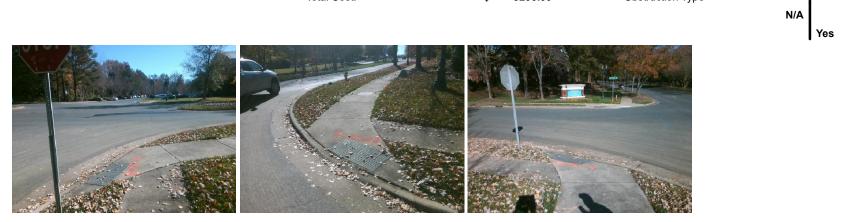

## Access Compliance Report Public Rights-of-Way (Curb Ramps)

|                                                                                                                | Main Of          |                                                                                | 0      | 4                                       |                       |                             |      | I                           | 014/  |
|----------------------------------------------------------------------------------------------------------------|------------------|--------------------------------------------------------------------------------|--------|-----------------------------------------|-----------------------|-----------------------------|------|-----------------------------|-------|
| Intersection ID: 20407                                                                                         | Main Str         | Main Street: CAMERON_VALLEY_PY 0                                               |        |                                         | COLTSGATE_RD          | Location:                   | SW   |                             |       |
| ADA ID: 1EB579ED01FE                                                                                           | Ramp Ty          | Ramp Type: PerpDiag In                                                         |        |                                         | ail: Fail Overall (   | o Severity Score:           | 37.5 |                             |       |
| Codes/Mitigation Info/Possible Solution                                                                        |                  |                                                                                |        | Field Measurements/Component Compliance |                       |                             |      |                             |       |
|                                                                                                                |                  | Possible Solutions:                                                            |        | Compliance Description                  |                       | Data Compliance Description |      | Data                        |       |
|                                                                                                                |                  | Remove & Replace Curb Ramp With<br>Two New Directional Ramps or<br>Equivalent. | /ith   | N/A                                     | Ramp Length (in)      | 82.5                        | No   | Ramp Slope (%)              | 16.2  |
|                                                                                                                |                  |                                                                                |        | Yes                                     | Ramp Width (in)       | 48.0                        | No   | Ramp XSlope (%)             | 5.5   |
|                                                                                                                |                  |                                                                                |        | N/A                                     | Flare Type LT         | N/A                         | N/A  | Flare Type RT               | N/A   |
|                                                                                                                |                  |                                                                                |        | N/A                                     | Flare Slope LT (%)    | N/A                         | N/A  | Flare Slope RT (%)          | N/A   |
| COLISCO                                                                                                        | CALL AL          |                                                                                |        | N/A                                     | Flare Traversable LT? | N/A                         | N/A  | Flare Traversable RT?       | N/A   |
| RD 6.                                                                                                          |                  |                                                                                |        | N/A                                     | Landing Length (in)   | N/A                         | N/A  | DWS Provided?               | N/A   |
| A CONTRACTOR                                                                                                   |                  | Surveyor Notes:                                                                |        | N/A                                     | Landing Width (in)    | N/A                         | N/A  | DWS Contrast?               | N/A   |
| the second s |                  | N/A                                                                            |        | N/A                                     | Landing Slope (%)     | N/A                         | N/A  | DWS Length (in)             | N/A   |
| CONTRACTOR AND A                                                                                               |                  |                                                                                |        | N/A                                     | Landing X Slope (%)   | N/A                         | N/A  | DWS Full Width?             | N/A   |
|                                                                                                                | 5                |                                                                                |        | N/A                                     | Landing Curb? (Y/N)   | N/A                         | N/A  | DWS Offset (in)             | N/A   |
|                                                                                                                |                  |                                                                                |        | N/A                                     | Shared Landing?       | N/A                         |      |                             |       |
|                                                                                                                | 11 Marto         | PROW/ADA:                                                                      |        | N/A                                     | Gutter Ponding?       | N/A                         | N/A  | Gutter Slope (%)            | N/A   |
|                                                                                                                |                  | R304.2.2, R304.5.3                                                             |        | N/A                                     | Gutter Lip Ht (in)    | N/A                         | N/A  | Gutter X Slope (%)          | N/A   |
|                                                                                                                |                  | ,                                                                              |        | N/A                                     | Painted X Walk1?      | No                          | N/A  | Painted X Walk2?            | No    |
|                                                                                                                |                  |                                                                                |        |                                         | X Walk 1 Direction    | To SE                       |      | X Walk 2 Direction          | To NE |
|                                                                                                                |                  |                                                                                |        | N/A                                     | X Walk 1 Width (in)   | N/A                         | N/A  | X Walk 2 Width (in)         | N/A   |
| Street 1 Name CA                                                                                               | AMERON VALLEY PY |                                                                                |        |                                         | X Walk 1 Slope (%)    | 4.7                         |      | X Walk 2 Slope (%)          | 0.5   |
| Stop Condition-Street 2                                                                                        | None             |                                                                                |        |                                         | X Walk 1 X Slope (%)  | 1.9                         |      | X Walk 2 X Slope (%)        | 4.4   |
| Street 2 Name                                                                                                  | COLTSGATE RD     |                                                                                |        | N/A                                     | Ramp inside XWalk1?   | N/A                         | N/A  | Ramp inside XWalk2?         | N/A   |
| Stop Condition-Street 1                                                                                        | StopSign         |                                                                                |        |                                         | Road Slope (%)        | 5.8                         | N/A  | Clear Space?                | N/A   |
|                                                                                                                | -                |                                                                                |        |                                         | Road X Slope (%)      | 0.3                         | N/A  | Clear Space to XWalk (in)   | N/A   |
|                                                                                                                |                  |                                                                                |        | N/A                                     | Any Obstructions?     | N/A                         | N/A  | Storm Grate/Utility Hazard? | N/A   |
|                                                                                                                |                  | Total Cost: \$ 32                                                              | 200.00 |                                         | Obstruction Type      |                             |      | Storm Grate/Utility Type    |       |
|                                                                                                                |                  |                                                                                |        |                                         |                       | N/A                         |      |                             | N/A   |