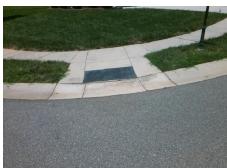

Surveyor Notes:

N/A

PROW/ADA:

R304.5.1, R304.5.3

Total Cost: \$ 3200.00

| Field Measurements/Component Compliance |                       |      |                        |                             |      |
|-----------------------------------------|-----------------------|------|------------------------|-----------------------------|------|
| Compliance Description                  |                       | Data | Compliance Description |                             | Data |
| N/A                                     | Ramp Length (in)      | 47.5 | Yes                    | Ramp Slope (%)              | 7.1  |
| No                                      | Ramp Width (in)       | 47.5 | No                     | Ramp XSlope (%)             | 5.4  |
| N/A                                     | Flare Type LT         | N/A  | N/A                    | Flare Type RT               | N/A  |
| N/A                                     | Flare Slope LT (%)    | N/A  | N/A                    | Flare Slope RT (%)          | N/A  |
| N/A                                     | Flare Traversable LT? | N/A  | N/A                    | Flare Traversable RT?       | N/A  |
| N/A                                     | Landing Length (in)   | N/A  | N/A                    | DWS Provided?               | N/A  |
| N/A                                     | Landing Width (in)    | N/A  | N/A                    | DWS Contrast?               | N/A  |
| N/A                                     | Landing Slope (%)     | N/A  | N/A                    | DWS Length (in)             | N/A  |
| N/A                                     | Landing X Slope (%)   | N/A  | N/A                    | DWS Full Width?             | N/A  |
| N/A                                     | Landing Curb? (Y/N)   | N/A  | N/A                    | DWS Offset (in)             | N/A  |
| N/A                                     | Shared Landing?       | N/A  |                        |                             |      |
| N/A                                     | Gutter Ponding?       | N/A  | N/A                    | Gutter Slope (%)            | N/A  |
| N/A                                     | Gutter Lip Ht (in)    | N/A  | N/A                    | Gutter X Slope (%)          | N/A  |
| N/A                                     | Painted X Walk1?      | No   | N/A                    | Painted X Walk2?            | No   |
|                                         | X Walk 1 Direction    | To S |                        | X Walk 2 Direction          | To E |
| N/A                                     | X Walk 1 Width (in)   | N/A  | N/A                    | X Walk 2 Width (in)         | N/A  |
|                                         | X Walk 1 Slope (%)    | 3.2  |                        | X Walk 2 Slope (%)          | 4.4  |
|                                         | X Walk 1 X Slope (%)  | 2.8  |                        | X Walk 2 X Slope (%)        | 3.6  |
| N/A                                     | Ramp inside XWalk1?   | N/A  | N/A                    | Ramp inside XWalk2?         | N/A  |
|                                         | Road Slope (%)        | 3.4  | N/A                    | Clear Space?                | N/A  |
|                                         | Road X Slope (%)      | 3.2  | N/A                    | Clear Space to XWalk (in)   | N/A  |
| N/A                                     | Any Obstructions?     | N/A  | N/A                    | Storm Grate/Utility Hazard? | N/A  |
|                                         | Obstruction Type      |      |                        | Storm Grate/Utility Type    |      |
|                                         |                       | N/A  |                        |                             | N/A  |
|                                         |                       |      | Yes                    | Surface Condition? (G/P)    | Good |
|                                         |                       |      |                        |                             |      |