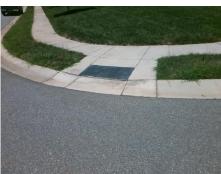

Surveyor Notes:

N/A

PROW/ADA:

R304.5.1, R304.5.3

Total Cost: \$ 3200.00

| Field Measurements/Component Compliance |                       |      |                        |                             |      |
|-----------------------------------------|-----------------------|------|------------------------|-----------------------------|------|
| Compliance Description                  |                       | Data | Compliance Description |                             | Data |
| N/A                                     | Ramp Length (in)      | 47.5 | Yes                    | Ramp Slope (%)              | 7.1  |
| No                                      | Ramp Width (in)       | 47.5 | No                     | Ramp XSlope (%)             | 5.4  |
| N/A                                     | Flare Type LT         | N/A  | N/A                    | Flare Type RT               | N/A  |
| N/A                                     | Flare Slope LT (%)    | N/A  | N/A                    | Flare Slope RT (%)          | N/A  |
| N/A                                     | Flare Traversable LT? | N/A  | N/A                    | Flare Traversable RT?       | N/A  |
| N/A                                     | Landing Length (in)   | N/A  | N/A                    | DWS Provided?               | N/A  |
| N/A                                     | Landing Width (in)    | N/A  | N/A                    | DWS Contrast?               | N/A  |
| N/A                                     | Landing Slope (%)     | N/A  | N/A                    | DWS Length (in)             | N/A  |
| N/A                                     | Landing X Slope (%)   | N/A  | N/A                    | DWS Full Width?             | N/A  |
| N/A                                     | Landing Curb? (Y/N)   | N/A  | N/A                    | DWS Offset (in)             | N/A  |
| N/A                                     | Shared Landing?       | N/A  |                        |                             |      |
| N/A                                     | Gutter Ponding?       | N/A  | N/A                    | Gutter Slope (%)            | N/A  |
| N/A                                     | Gutter Lip Ht (in)    | N/A  | N/A                    | Gutter X Slope (%)          | N/A  |
| N/A                                     | Painted X Walk1?      | No   | N/A                    | Painted X Walk2?            | No   |
|                                         | X Walk 1 Direction    | To S |                        | X Walk 2 Direction          | To E |
| N/A                                     | X Walk 1 Width (in)   | N/A  | N/A                    | X Walk 2 Width (in)         | N/A  |
|                                         | X Walk 1 Slope (%)    | 3.2  |                        | X Walk 2 Slope (%)          | 4.4  |
|                                         | X Walk 1 X Slope (%)  | 2.8  |                        | X Walk 2 X Slope (%)        | 3.6  |
| N/A                                     | Ramp inside XWalk1?   | N/A  | N/A                    | Ramp inside XWalk2?         | N/A  |
|                                         | Road Slope (%)        | 3.4  | N/A                    | Clear Space?                | N/A  |
|                                         | Road X Slope (%)      | 3.2  | N/A                    | Clear Space to XWalk (in)   | N/A  |
| N/A                                     | Any Obstructions?     | N/A  | N/A                    | Storm Grate/Utility Hazard? | N/A  |
|                                         | Obstruction Type      |      |                        | Storm Grate/Utility Type    |      |
|                                         |                       | N/A  |                        |                             | N/A  |
|                                         |                       |      | Yes                    | Surface Condition? (G/P)    | Good |
|                                         |                       |      |                        |                             |      |