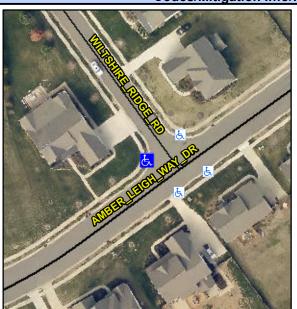

## Access Compliance Report Public Rights-of-Way (Curb Ramps)

Intersection ID: 49132 Main Street: AMBER\_LEIGH\_WAY\_DR Cross Street: WILTSHIRE\_RIDGE\_RD Location: NW

ADA ID: 1EB75D47B84E Ramp Type: PerpDiag Initial Pass/Fail: Fail Overall Compliance: No Severity Score: 21.25

## Field Measurements/Component Compliance

Street 1 Name
Stop Condition-Street 2
Street 2 Name
Stop Condition-Street 1

AMBER LEIGH WAY DR None WILTSHIRE RIDGE RD StopSign Possible Solutions:

Remove & Replace Curb Ramp With Two New Directional Ramps or Equivalent.