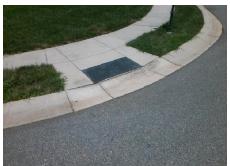

Surveyor Notes:

N/A

PROW/ADA:

R304.5.1, R304.5.3

Total Cost: \$ 3200.00

| Field Measurements/Component Compliance |                       |      |                        |                             |      |
|-----------------------------------------|-----------------------|------|------------------------|-----------------------------|------|
| Compliance Description                  |                       | Data | Compliance Description |                             | Data |
| N/A                                     | Ramp Length (in)      | 47.5 | Yes                    | Ramp Slope (%)              | 7.1  |
| No                                      | Ramp Width (in)       | 47.5 | No                     | Ramp XSlope (%)             | 5.4  |
| N/A                                     | Flare Type LT         | N/A  | N/A                    | Flare Type RT               | N/A  |
| N/A                                     | Flare Slope LT (%)    | N/A  | N/A                    | Flare Slope RT (%)          | N/A  |
| N/A                                     | Flare Traversable LT? | N/A  | N/A                    | Flare Traversable RT?       | N/A  |
| N/A                                     | Landing Length (in)   | N/A  | N/A                    | DWS Provided?               | N/A  |
| N/A                                     | Landing Width (in)    | N/A  | N/A                    | DWS Contrast?               | N/A  |
| N/A                                     | Landing Slope (%)     | N/A  | N/A                    | DWS Length (in)             | N/A  |
| N/A                                     | Landing X Slope (%)   | N/A  | N/A                    | DWS Full Width?             | N/A  |
| N/A                                     | Landing Curb? (Y/N)   | N/A  | N/A                    | DWS Offset (in)             | N/A  |
| N/A                                     | Shared Landing?       | N/A  |                        |                             |      |
| N/A                                     | Gutter Ponding?       | N/A  | N/A                    | Gutter Slope (%)            | N/A  |
| N/A                                     | Gutter Lip Ht (in)    | N/A  | N/A                    | Gutter X Slope (%)          | N/A  |
| N/A                                     | Painted X Walk1?      | No   | N/A                    | Painted X Walk2?            | No   |
|                                         | X Walk 1 Direction    | To S |                        | X Walk 2 Direction          | To E |
| N/A                                     | X Walk 1 Width (in)   | N/A  | N/A                    | X Walk 2 Width (in)         | N/A  |
|                                         | X Walk 1 Slope (%)    | 3.2  |                        | X Walk 2 Slope (%)          | 4.4  |
|                                         | X Walk 1 X Slope (%)  | 2.8  |                        | X Walk 2 X Slope (%)        | 3.6  |
| N/A                                     | Ramp inside XWalk1?   | N/A  | N/A                    | Ramp inside XWalk2?         | N/A  |
|                                         | Road Slope (%)        | 3.4  | N/A                    | Clear Space?                | N/A  |
|                                         | Road X Slope (%)      | 3.2  | N/A                    | Clear Space to XWalk (in)   | N/A  |
| N/A                                     | Any Obstructions?     | N/A  | N/A                    | Storm Grate/Utility Hazard? | N/A  |
|                                         | Obstruction Type      |      |                        | Storm Grate/Utility Type    |      |
|                                         |                       | N/A  |                        |                             | N/A  |
|                                         |                       |      | Yes                    | Surface Condition? (G/P)    | Good |
|                                         |                       |      |                        |                             |      |