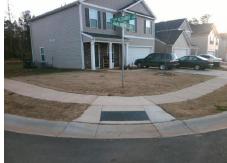

Surface Condition? (G/P)

Intersection ID: 53001 Main Street: GRANT MARTIN DR **Cross Street: JACOB ALEXANDER CT** Location: Ε **Severity Score:** ADA ID: 1EBB8E3A36CE Ramp Type: PerpDiag Initial Pass/Fail: Fail **Overall Compliance: No** 10

Remove & Replace Curb Ramp With Two New Directional Ramps or Equivalent.

Surveyor Notes:

N/A

StopSign

None

PROW/ADA:

Not Found, R304.5.1, R304.5.3

| Comp | liance Description    | Data  | Comp | liance | Description           |
|------|-----------------------|-------|------|--------|-----------------------|
| N/A  | Ramp Length (in)      | 51.0  | Yes  | Ramp   | Slope (%)             |
| No   | Ramp Width (in)       | 47.5  | No   | Ramp   | XSlope (%)            |
| N/A  | Flare Type LT         | N/A   | N/A  | Flare  | Type RT               |
| N/A  | Flare Slope LT (%)    | N/A   | N/A  | Flare  | Slope RT (%)          |
| N/A  | Flare Traversable LT? | N/A   | N/A  | Flare  | Traversable RT?       |
| N/A  | Landing Length (in)   | N/A   | N/A  | DWS    | Provided?             |
| N/A  | Landing Width (in)    | N/A   | N/A  | DWS    | Contrast?             |
| N/A  | Landing Slope (%)     | N/A   | N/A  | DWS    | Length (in)           |
| N/A  | Landing X Slope (%)   | N/A   | N/A  | DWS    | Full Width?           |
| N/A  | Landing Curb? (Y/N)   | N/A   | N/A  | DWS    | Offset (in)           |
| N/A  | Shared Landing?       | N/A   |      |        |                       |
| N/A  | Gutter Ponding?       | N/A   | N/A  | Gutte  | r Slope (%)           |
| N/A  | Gutter Lip Ht (in)    | N/A   | N/A  | Gutte  | r X Slope (%)         |
| N/A  | Painted X Walk1?      | No    | N/A  | Painte | ed X Walk2?           |
|      | X Walk 1 Direction    | To NW |      | X Wa   | lk 2 Direction        |
| N/A  | X Walk 1 Width (in)   | N/A   | N/A  | X Wa   | lk 2 Width (in)       |
|      | X Walk 1 Slope (%)    | 2.0   |      | X Wa   | lk 2 Slope (%)        |
|      | X Walk 1 X Slope (%)  | 2.2   |      | X Wa   | lk 2 X Slope (%)      |
| N/A  | Ramp inside XWalk1?   | N/A   | N/A  | Ramp   | inside XWalk2?        |
|      | Road Slope (%)        | 0.3   | N/A  | Clear  | Space?                |
|      | Road X Slope (%)      | 1.3   | N/A  | Clear  | Space to XWalk (in)   |
| N/A  | Any Obstructions?     | N/A   | N/A  | Storm  | Grate/Utility Hazard? |
|      | Obstruction Type      |       |      | Storm  | n Grate/Utility Type  |