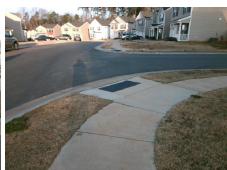

Surface Condition? (G/P)

Intersection ID: 53001 Main Street: GRANT MARTIN DR **Cross Street: JACOB ALEXANDER CT** Location: Ε **Severity Score:** ADA ID: 1EBB8E3A36CE Ramp Type: PerpDiag Initial Pass/Fail: Fail **Overall Compliance: No** 10

Remove & Replace Curb Ramp With Two New Directional Ramps or Equivalent.

Surveyor Notes:

N/A

StopSign

None

PROW/ADA:

Not Found, R304.5.1, R304.5.3

| Comp | liance Description    | Data  | Comp | liance | Description           |
|------|-----------------------|-------|------|--------|-----------------------|
| N/A  | Ramp Length (in)      | 51.0  | Yes  | Ramp   | Slope (%)             |
| No   | Ramp Width (in)       | 47.5  | No   | Ramp   | XSlope (%)            |
| N/A  | Flare Type LT         | N/A   | N/A  | Flare  | Type RT               |
| N/A  | Flare Slope LT (%)    | N/A   | N/A  | Flare  | Slope RT (%)          |
| N/A  | Flare Traversable LT? | N/A   | N/A  | Flare  | Traversable RT?       |
| N/A  | Landing Length (in)   | N/A   | N/A  | DWS    | Provided?             |
| N/A  | Landing Width (in)    | N/A   | N/A  | DWS    | Contrast?             |
| N/A  | Landing Slope (%)     | N/A   | N/A  | DWS    | Length (in)           |
| N/A  | Landing X Slope (%)   | N/A   | N/A  | DWS    | Full Width?           |
| N/A  | Landing Curb? (Y/N)   | N/A   | N/A  | DWS    | Offset (in)           |
| N/A  | Shared Landing?       | N/A   |      |        |                       |
| N/A  | Gutter Ponding?       | N/A   | N/A  | Gutte  | r Slope (%)           |
| N/A  | Gutter Lip Ht (in)    | N/A   | N/A  | Gutte  | r X Slope (%)         |
| N/A  | Painted X Walk1?      | No    | N/A  | Painte | ed X Walk2?           |
|      | X Walk 1 Direction    | To NW |      | X Wa   | lk 2 Direction        |
| N/A  | X Walk 1 Width (in)   | N/A   | N/A  | X Wa   | lk 2 Width (in)       |
|      | X Walk 1 Slope (%)    | 2.0   |      | X Wa   | lk 2 Slope (%)        |
|      | X Walk 1 X Slope (%)  | 2.2   |      | X Wa   | lk 2 X Slope (%)      |
| N/A  | Ramp inside XWalk1?   | N/A   | N/A  | Ramp   | inside XWalk2?        |
|      | Road Slope (%)        | 0.3   | N/A  | Clear  | Space?                |
|      | Road X Slope (%)      | 1.3   | N/A  | Clear  | Space to XWalk (in)   |
| N/A  | Any Obstructions?     | N/A   | N/A  | Storm  | Grate/Utility Hazard? |
|      | Obstruction Type      |       |      | Storm  | n Grate/Utility Type  |