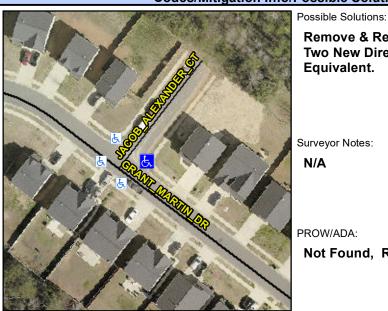

Surface Condition? (G/P)

Intersection ID: 53001 Main Street: GRANT MARTIN DR **Cross Street: JACOB ALEXANDER CT** Location: Ε **Severity Score:** ADA ID: 1EBB8E3A36CE Ramp Type: PerpDiag Initial Pass/Fail: Fail **Overall Compliance: No** 10

**Codes/Mitigation Info/Possible Solution** 

Field Measurements/Component Compliance

**JACOB ALEXANDER CT** Street 1 Name Stop Condition-Street 2 **GANT MARTIN DR** Street 2 Name Stop Condition-Street 1

Remove & Replace Curb Ramp With Two New Directional Ramps or Equivalent.

Surveyor Notes:

N/A

StopSign

None

PROW/ADA:

Not Found, R304.5.1, R304.5.3

| Comp | liance Description    | Data  | Comp | liance | Description           |
|------|-----------------------|-------|------|--------|-----------------------|
| N/A  | Ramp Length (in)      | 51.0  | Yes  | Ramp   | Slope (%)             |
| No   | Ramp Width (in)       | 47.5  | No   | Ramp   | XSlope (%)            |
| N/A  | Flare Type LT         | N/A   | N/A  | Flare  | Type RT               |
| N/A  | Flare Slope LT (%)    | N/A   | N/A  | Flare  | Slope RT (%)          |
| N/A  | Flare Traversable LT? | N/A   | N/A  | Flare  | Traversable RT?       |
| N/A  | Landing Length (in)   | N/A   | N/A  | DWS    | Provided?             |
| N/A  | Landing Width (in)    | N/A   | N/A  | DWS    | Contrast?             |
| N/A  | Landing Slope (%)     | N/A   | N/A  | DWS    | Length (in)           |
| N/A  | Landing X Slope (%)   | N/A   | N/A  | DWS    | Full Width?           |
| N/A  | Landing Curb? (Y/N)   | N/A   | N/A  | DWS    | Offset (in)           |
| N/A  | Shared Landing?       | N/A   |      |        |                       |
| N/A  | Gutter Ponding?       | N/A   | N/A  | Gutte  | r Slope (%)           |
| N/A  | Gutter Lip Ht (in)    | N/A   | N/A  | Gutte  | r X Slope (%)         |
| N/A  | Painted X Walk1?      | No    | N/A  | Painte | ed X Walk2?           |
|      | X Walk 1 Direction    | To NW |      | X Wa   | lk 2 Direction        |
| N/A  | X Walk 1 Width (in)   | N/A   | N/A  | X Wa   | lk 2 Width (in)       |
|      | X Walk 1 Slope (%)    | 2.0   |      | X Wa   | lk 2 Slope (%)        |
|      | X Walk 1 X Slope (%)  | 2.2   |      | X Wa   | lk 2 X Slope (%)      |
| N/A  | Ramp inside XWalk1?   | N/A   | N/A  | Ramp   | inside XWalk2?        |
|      | Road Slope (%)        | 0.3   | N/A  | Clear  | Space?                |
|      | Road X Slope (%)      | 1.3   | N/A  | Clear  | Space to XWalk (in)   |
| N/A  | Any Obstructions?     | N/A   | N/A  | Storm  | Grate/Utility Hazard? |
|      | Obstruction Type      |       |      | Storm  | n Grate/Utility Type  |