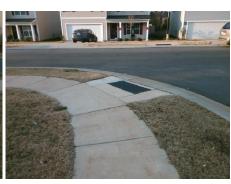

Surface Condition? (G/P)

Intersection ID: 53001 Main Street: GRANT MARTIN DR **Cross Street: JACOB ALEXANDER CT** Location: Ε **Severity Score:** ADA ID: 1EBB8E3A36CE Ramp Type: PerpDiag Initial Pass/Fail: Fail **Overall Compliance: No** 10

Remove & Replace Curb Ramp With Two New Directional Ramps or Equivalent.

Surveyor Notes:

N/A

StopSign

None

PROW/ADA:

Not Found, R304.5.1, R304.5.3

| Comp | liance Description    | Data  | Comp | liance | Description           |
|------|-----------------------|-------|------|--------|-----------------------|
| N/A  | Ramp Length (in)      | 51.0  | Yes  | Ramp   | Slope (%)             |
| No   | Ramp Width (in)       | 47.5  | No   | Ramp   | XSlope (%)            |
| N/A  | Flare Type LT         | N/A   | N/A  | Flare  | Type RT               |
| N/A  | Flare Slope LT (%)    | N/A   | N/A  | Flare  | Slope RT (%)          |
| N/A  | Flare Traversable LT? | N/A   | N/A  | Flare  | Traversable RT?       |
| N/A  | Landing Length (in)   | N/A   | N/A  | DWS    | Provided?             |
| N/A  | Landing Width (in)    | N/A   | N/A  | DWS    | Contrast?             |
| N/A  | Landing Slope (%)     | N/A   | N/A  | DWS    | Length (in)           |
| N/A  | Landing X Slope (%)   | N/A   | N/A  | DWS    | Full Width?           |
| N/A  | Landing Curb? (Y/N)   | N/A   | N/A  | DWS    | Offset (in)           |
| N/A  | Shared Landing?       | N/A   |      |        |                       |
| N/A  | Gutter Ponding?       | N/A   | N/A  | Gutte  | r Slope (%)           |
| N/A  | Gutter Lip Ht (in)    | N/A   | N/A  | Gutte  | r X Slope (%)         |
| N/A  | Painted X Walk1?      | No    | N/A  | Painte | ed X Walk2?           |
|      | X Walk 1 Direction    | To NW |      | X Wa   | lk 2 Direction        |
| N/A  | X Walk 1 Width (in)   | N/A   | N/A  | X Wa   | lk 2 Width (in)       |
|      | X Walk 1 Slope (%)    | 2.0   |      | X Wa   | lk 2 Slope (%)        |
|      | X Walk 1 X Slope (%)  | 2.2   |      | X Wa   | lk 2 X Slope (%)      |
| N/A  | Ramp inside XWalk1?   | N/A   | N/A  | Ramp   | inside XWalk2?        |
|      | Road Slope (%)        | 0.3   | N/A  | Clear  | Space?                |
|      | Road X Slope (%)      | 1.3   | N/A  | Clear  | Space to XWalk (in)   |
| N/A  | Any Obstructions?     | N/A   | N/A  | Storm  | Grate/Utility Hazard? |
|      | Obstruction Type      |       |      | Storm  | n Grate/Utility Type  |