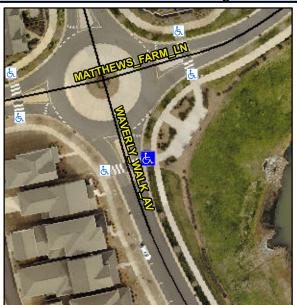

## Access Compliance Report Public Rights-of-Way (Curb Ramps)

Intersection ID: 53488 Main Street: WAVERLY\_WALK\_AV Cross Street: MATTHEWS\_FARM\_LN Location: SE

ADA ID: 1EC4B28C0704 Ramp Type: Perp Initial Pass/Fail: Fail Overall Compliance: No Severity Score: 13.75

## Field Measurements/Component Compliance

Street 1 Name

WAVERLY WALK AV
Stop Condition-Street 2

YieldSign
Street 2 Name

N/A
Stop Condition-Street 1

N/A

| 1 | Possible Solutions:           | 9 |
|---|-------------------------------|---|
|   | Remove & Replace Entire Ramp. | ı |
|   |                               | , |
|   |                               | 1 |
|   |                               | ı |
|   |                               | ı |
|   |                               | ı |
| g | Surveyor Notes:               | ı |
| 5 | N/A                           | ı |
|   |                               | ı |
|   |                               | ı |
|   |                               | ı |
|   | PROW/ADA:                     | ı |
| 9 | Not Found, R304.2.2, R304.5.3 | 1 |
| ħ |                               | ı |
| 1 |                               | _ |
|   |                               | ı |
|   |                               |   |
|   |                               |   |
|   |                               | ı |
|   |                               |   |