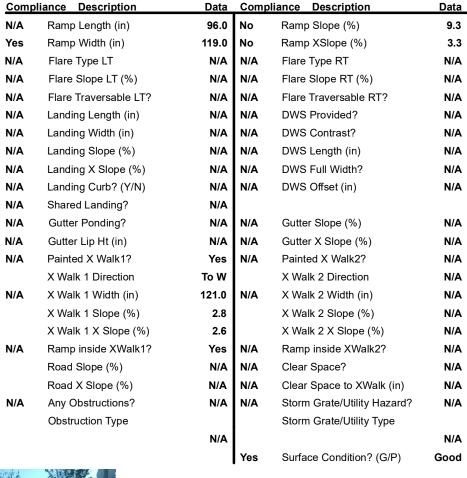

## Access Compliance Report Public Rights-of-Way (Curb Ramps)

Intersection ID: 53488 Main Street: WAVERLY\_WALK\_AV Cross Street: MATTHEWS\_FARM\_LN Location: SE

ADA ID: 1EC4B28C0704 Ramp Type: Perp Initial Pass/Fail: Fail Overall Compliance: No Severity Score: 13.75

## Field Measurements/Component Compliance

Street 1 Name

WAVERLY WALK AV
Stop Condition-Street 2

YieldSign
Street 2 Name

N/A
Stop Condition-Street 1

N/A

| 1 | Possible Solutions:           | 9 |
|---|-------------------------------|---|
|   | Remove & Replace Entire Ramp. | ı |
|   |                               | , |
|   |                               | 1 |
|   |                               | ı |
|   |                               | ı |
|   |                               | ı |
| g | Surveyor Notes:               | ı |
| 5 | N/A                           | ı |
|   |                               | ı |
|   |                               | ı |
|   |                               | ı |
|   | PROW/ADA:                     | ı |
| 9 | Not Found, R304.2.2, R304.5.3 | 1 |
| ħ |                               | ı |
| 1 |                               | _ |
|   |                               | ı |
|   |                               |   |
|   |                               |   |
|   |                               | ı |
|   |                               |   |