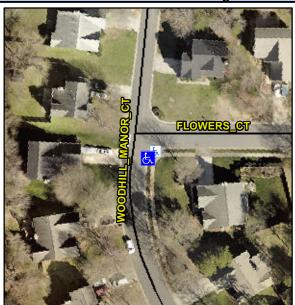

## **Access Compliance Report Public Rights-of-Way** (Curb Ramps)

Data

7.2

2.0

N/A

Good

Intersection ID: 9589 Main Street: FLOWERS CT Cross Street: WOODHILL MANOR CT Location: SE

**Severity Score: ADA ID: 1EC8CA3F1280** Ramp Type: Perp Initial Pass/Fail: Fail **Overall Compliance: No** 8.75

N/A

N/A

N/A

WOODHILL MANOR CT Street 1 Name Stop Condition-Street 2 None N/A Street 2 Name Stop Condition-Street 1 N/A Possible Solutions: Compliance Description N/A Remove & Replace Entire Ramp. No Surveyor Notes: N/A PROW/ADA: Not Found, R304.5.1