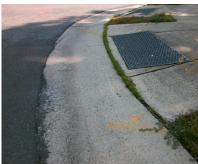

## **Access Compliance Report Public Rights-of-Way** (Curb Ramps)

Data

7.2

2.0

N/A

Good

Intersection ID: 9589 Main Street: FLOWERS CT Cross Street: WOODHILL MANOR CT Location: SE

**Severity Score: ADA ID: 1EC8CA3F1280** Ramp Type: Perp Initial Pass/Fail: Fail **Overall Compliance: No** 8.75

N/A

N/A

N/A

WOODHILL MANOR CT Street 1 Name Stop Condition-Street 2 None N/A Street 2 Name Stop Condition-Street 1 N/A Possible Solutions: Compliance Description N/A Remove & Replace Entire Ramp. No Surveyor Notes: N/A PROW/ADA: Not Found, R304.5.1