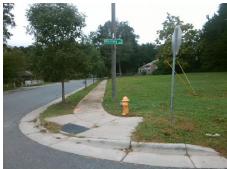

Intersection ID: 16132 Main Street: S TRYON ST Cross Street: W\_CAMA\_ST Location: NW Ramp Type: PerpDiag Initial Pass/Fail: Fail **Overall Compliance: No Severity Score:** 10 **ADA ID: 1ECAF07F2369** 

## Field Measurements/Component Compliance

Yes

Compliance Description

Ramp Slope (%)

Surface Condition? (G/P)

Data

45.0

W CAMA ST Street 1 Name Stop Condition-Street 2 StopSign Street 2 Name **S TRYON ST** Stop Condition-Street 1 StopSign