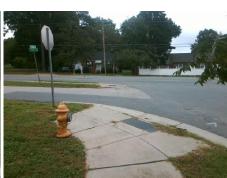

Intersection ID: 16132 Main Street: S TRYON ST Cross Street: W\_CAMA\_ST Location: NW Ramp Type: PerpDiag Initial Pass/Fail: Fail **Overall Compliance: No Severity Score:** 10 **ADA ID: 1ECAF07F2369** 

## Field Measurements/Component Compliance

Yes

Compliance Description

Ramp Slope (%)

Surface Condition? (G/P)

Data

45.0

W CAMA ST Street 1 Name Stop Condition-Street 2 StopSign Street 2 Name **S TRYON ST** Stop Condition-Street 1 StopSign