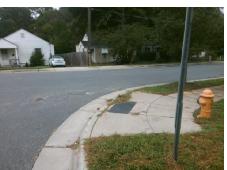

Intersection ID: 16132 Main Street: S TRYON ST Cross Street: W\_CAMA\_ST Location: NW Ramp Type: PerpDiag Initial Pass/Fail: Fail **Overall Compliance: No Severity Score:** 10 **ADA ID: 1ECAF07F2369** 

## Field Measurements/Component Compliance

Yes

Compliance Description

Ramp Slope (%)

Surface Condition? (G/P)

Data

45.0

W CAMA ST Street 1 Name Stop Condition-Street 2 StopSign Street 2 Name **S TRYON ST** Stop Condition-Street 1 StopSign