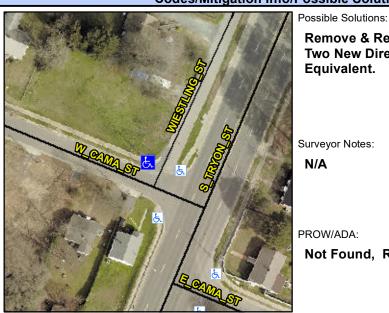

Intersection ID: 16132 Main Street: S TRYON ST Cross Street: W\_CAMA\_ST Location: NW Ramp Type: PerpDiag Initial Pass/Fail: Fail **Overall Compliance: No Severity Score:** 10 **ADA ID: 1ECAF07F2369** 