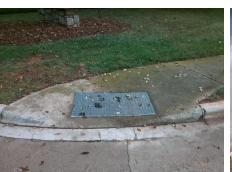

## Field Measurements/Component Compliance

Street 1 Name Stop Condition-Street 1 Street 2 Name Stop Condition-Street 2

**ENTRANCE** None **WATER RIDGE PY** None **Remove & Replace Curb Ramp With** Two New Directional Ramps or Equivalent.

Surveyor Notes: N/A

PROW/ADA:

Total Cost:

R304.5.1, R304.5.3

3200.00

| Field Measurements/Component Compilance |                       |       |                        |                             |       |
|-----------------------------------------|-----------------------|-------|------------------------|-----------------------------|-------|
| Compliance Description                  |                       | Data  | Compliance Description |                             | Data  |
| N/A                                     | Ramp Length (in)      | 39.0  | Yes                    | BlendTrans Slope (%)        | 4.9   |
| No                                      | Ramp Width (in)       | 44.0  | No                     | BlendTrans XSlope (%)       | 5.7   |
| N/A                                     | Flare Type LT         | N/A   | N/A                    | Flare Type RT               | N/A   |
| N/A                                     | Flare Slope LT (%)    | N/A   | N/A                    | Flare Slope RT (%)          | N/A   |
| N/A                                     | Flare Traversable LT? | N/A   | N/A                    | Flare Traversable RT?       | N/A   |
| N/A                                     | Landing Length (in)   | N/A   | N/A                    | DWS Provided?               | N/A   |
| N/A                                     | Landing Width (in)    | N/A   | N/A                    | DWS Contrast?               | N/A   |
| N/A                                     | Landing Slope (%)     | N/A   | N/A                    | DWS Length (in)             | N/A   |
| N/A                                     | Landing X Slope (%)   | N/A   | N/A                    | DWS Full Width?             | N/A   |
| N/A                                     | Landing Curb? (Y/N)   | N/A   | N/A                    | DWS Offset (in)             | N/A   |
| N/A                                     | Shared Landing?       | N/A   |                        |                             |       |
| N/A                                     | Gutter Ponding?       | N/A   | N/A                    | Gutter Slope (%)            | N/A   |
| N/A                                     | Gutter Lip Ht (in)    | N/A   | N/A                    | Gutter X Slope (%)          | N/A   |
| N/A                                     | Painted X Walk1?      | No    | N/A                    | Painted X Walk2?            | No    |
|                                         | X Walk 1 Direction    | To SW |                        | X Walk 2 Direction          | To NE |
|                                         | X Walk 1 Width (in)   | N/A   |                        | X Walk 2 Width (in)         | N/A   |
|                                         | X Walk 1 Slope (%)    | 1.6   |                        | X Walk 2 Slope (%)          | 1.5   |
|                                         | X Walk 1 X Slope (%)  | 1.8   |                        | X Walk 2 X Slope (%)        | 1.5   |
| N/A                                     | Ramp inside XWalk1?   | N/A   | N/A                    | Ramp inside XWalk2?         | N/A   |
|                                         | Road Slope (%)        | 3.2   |                        | Clear Space?                | N/A   |
|                                         | Road X Slope (%)      | 0.1   | N/A                    | Clear Space to XWalk (in)   | N/A   |
| N/A                                     | Any Obstructions?     | N/A   | N/A                    | Storm Grate/Utility Hazard? | N/A   |
|                                         | Obstruction Type      |       |                        | Storm Grate/Utility Type    |       |
|                                         |                       | N/A   |                        |                             | N/A   |
|                                         |                       |       | Yes                    | Surface Condition? (G/P)    | Good  |
|                                         |                       |       | N/A                    | Curb Slope (%)              | 3.4   |