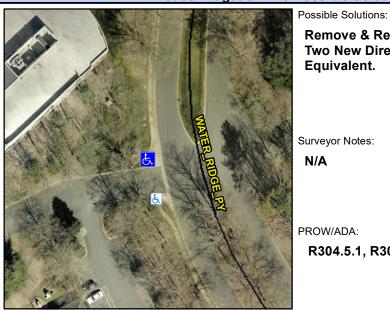

## **Access Compliance Report Public Rights-of-Way** (Curb Ramps)

Intersection ID: 10041074 Main Street: WATER RIDGE PY **Cross Street: N/A** Location: **ADA ID: 1ECBB6546848** Ramp Type: BlendTrans2 Initial Pass/Fail: Fail **Overall Compliance: No** Severity Score: 21.25

## Field Measurements/Component Compliance

Street 1 Name Stop Condition-Street 1 Street 2 Name Stop Condition-Street 2

**ENTRANCE** None **WATER RIDGE PY** None **Remove & Replace Curb Ramp With** Two New Directional Ramps or Equivalent.

Surveyor Notes: N/A

PROW/ADA:

Total Cost:

R304.5.1, R304.5.3

3200.00

| Field Measurements/Component Compilance |                       |       |                        |                             |       |
|-----------------------------------------|-----------------------|-------|------------------------|-----------------------------|-------|
| Compliance Description                  |                       | Data  | Compliance Description |                             | Data  |
| N/A                                     | Ramp Length (in)      | 39.0  | Yes                    | BlendTrans Slope (%)        | 4.9   |
| No                                      | Ramp Width (in)       | 44.0  | No                     | BlendTrans XSlope (%)       | 5.7   |
| N/A                                     | Flare Type LT         | N/A   | N/A                    | Flare Type RT               | N/A   |
| N/A                                     | Flare Slope LT (%)    | N/A   | N/A                    | Flare Slope RT (%)          | N/A   |
| N/A                                     | Flare Traversable LT? | N/A   | N/A                    | Flare Traversable RT?       | N/A   |
| N/A                                     | Landing Length (in)   | N/A   | N/A                    | DWS Provided?               | N/A   |
| N/A                                     | Landing Width (in)    | N/A   | N/A                    | DWS Contrast?               | N/A   |
| N/A                                     | Landing Slope (%)     | N/A   | N/A                    | DWS Length (in)             | N/A   |
| N/A                                     | Landing X Slope (%)   | N/A   | N/A                    | DWS Full Width?             | N/A   |
| N/A                                     | Landing Curb? (Y/N)   | N/A   | N/A                    | DWS Offset (in)             | N/A   |
| N/A                                     | Shared Landing?       | N/A   |                        |                             |       |
| N/A                                     | Gutter Ponding?       | N/A   | N/A                    | Gutter Slope (%)            | N/A   |
| N/A                                     | Gutter Lip Ht (in)    | N/A   | N/A                    | Gutter X Slope (%)          | N/A   |
| N/A                                     | Painted X Walk1?      | No    | N/A                    | Painted X Walk2?            | No    |
|                                         | X Walk 1 Direction    | To SW |                        | X Walk 2 Direction          | To NE |
|                                         | X Walk 1 Width (in)   | N/A   |                        | X Walk 2 Width (in)         | N/A   |
|                                         | X Walk 1 Slope (%)    | 1.6   |                        | X Walk 2 Slope (%)          | 1.5   |
|                                         | X Walk 1 X Slope (%)  | 1.8   |                        | X Walk 2 X Slope (%)        | 1.5   |
| N/A                                     | Ramp inside XWalk1?   | N/A   | N/A                    | Ramp inside XWalk2?         | N/A   |
|                                         | Road Slope (%)        | 3.2   |                        | Clear Space?                | N/A   |
|                                         | Road X Slope (%)      | 0.1   | N/A                    | Clear Space to XWalk (in)   | N/A   |
| N/A                                     | Any Obstructions?     | N/A   | N/A                    | Storm Grate/Utility Hazard? | N/A   |
|                                         | Obstruction Type      |       |                        | Storm Grate/Utility Type    |       |
|                                         |                       | N/A   |                        |                             | N/A   |
|                                         |                       |       | Yes                    | Surface Condition? (G/P)    | Good  |
|                                         |                       |       | N/A                    | Curb Slope (%)              | 3.4   |