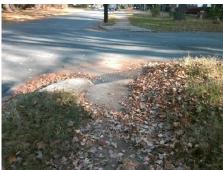

## Field Measurements/Component Compliance

Street 1 Name BRICE ST
Stop Condition-Street 2 StopSign
Street 2 Name MORSON ST
Stop Condition-Street 1 None

Possible Solutions:

Remove & Replace Curb Ramp With Two New Directional Ramps or Equivalent.

Surveyor Notes:

N/A

PROW/ADA:

Not Found, R304.2.2

Total Cost: \$ 3200.00

| Field Measurements/Component Compliance |                       |      |                        |                             |      |
|-----------------------------------------|-----------------------|------|------------------------|-----------------------------|------|
| Compliance Description                  |                       | Data | Compliance Description |                             | Data |
| N/A                                     | Ramp Length (in)      | 25.0 | No                     | Ramp Slope (%)              | 10.9 |
| Yes                                     | Ramp Width (in)       | 48.0 | Yes                    | Ramp XSlope (%)             | 0.4  |
| N/A                                     | Flare Type LT         | N/A  | N/A                    | Flare Type RT               | N/A  |
| N/A                                     | Flare Slope LT (%)    | N/A  | N/A                    | Flare Slope RT (%)          | N/A  |
| N/A                                     | Flare Traversable LT? | N/A  | N/A                    | Flare Traversable RT?       | N/A  |
| N/A                                     | Landing Length (in)   | N/A  | N/A                    | DWS Provided?               | N/A  |
| N/A                                     | Landing Width (in)    | N/A  | N/A                    | DWS Contrast?               | N/A  |
| N/A                                     | Landing Slope (%)     | N/A  | N/A                    | DWS Length (in)             | N/A  |
| N/A                                     | Landing X Slope (%)   | N/A  | N/A                    | DWS Full Width?             | N/A  |
| N/A                                     | Landing Curb? (Y/N)   | N/A  | N/A                    | DWS Offset (in)             | N/A  |
| N/A                                     | Shared Landing?       | N/A  |                        |                             |      |
| N/A                                     | Gutter Ponding?       | Yes  | N/A                    | Gutter Slope (%)            | N/A  |
| N/A                                     | Gutter Lip Ht (in)    | 2.0  | N/A                    | Gutter X Slope (%)          | N/A  |
| N/A                                     | Painted X Walk1?      | No   | N/A                    | Painted X Walk2?            | No   |
|                                         | X Walk 1 Direction    | To N |                        | X Walk 2 Direction          | To W |
| N/A                                     | X Walk 1 Width (in)   | N/A  | N/A                    | X Walk 2 Width (in)         | N/A  |
|                                         | X Walk 1 Slope (%)    | 0.4  |                        | X Walk 2 Slope (%)          | 2.0  |
|                                         | X Walk 1 X Slope (%)  | 0.5  |                        | X Walk 2 X Slope (%)        | 0.5  |
| N/A                                     | Ramp inside XWalk1?   | N/A  | N/A                    | Ramp inside XWalk2?         | N/A  |
|                                         | Road Slope (%)        | 1.6  | N/A                    | Clear Space?                | N/A  |
|                                         | Road X Slope (%)      | 0.5  | N/A                    | Clear Space to XWalk (in)   | N/A  |
| N/A                                     | Any Obstructions?     | N/A  | N/A                    | Storm Grate/Utility Hazard? | N/A  |
|                                         | Obstruction Type      |      |                        | Storm Grate/Utility Type    |      |
|                                         |                       | N/A  |                        |                             | N/A  |
|                                         |                       |      | Yes                    | Surface Condition? (G/P)    | Good |
|                                         |                       |      | -                      |                             |      |