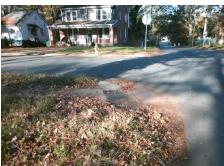

## Field Measurements/Component Compliance

Street 1 Name BRICE ST
Stop Condition-Street 2 StopSign
Street 2 Name MORSON ST
Stop Condition-Street 1 None

Possible Solutions:

Remove & Replace Curb Ramp With Two New Directional Ramps or Equivalent.

Surveyor Notes:

N/A

PROW/ADA:

Not Found, R304.2.2

Total Cost: \$ 3200.00

| Field Measurements/Component Compliance |                       |      |                        |                             |      |
|-----------------------------------------|-----------------------|------|------------------------|-----------------------------|------|
| Compliance Description                  |                       | Data | Compliance Description |                             | Data |
| N/A                                     | Ramp Length (in)      | 25.0 | No                     | Ramp Slope (%)              | 10.9 |
| Yes                                     | Ramp Width (in)       | 48.0 | Yes                    | Ramp XSlope (%)             | 0.4  |
| N/A                                     | Flare Type LT         | N/A  | N/A                    | Flare Type RT               | N/A  |
| N/A                                     | Flare Slope LT (%)    | N/A  | N/A                    | Flare Slope RT (%)          | N/A  |
| N/A                                     | Flare Traversable LT? | N/A  | N/A                    | Flare Traversable RT?       | N/A  |
| N/A                                     | Landing Length (in)   | N/A  | N/A                    | DWS Provided?               | N/A  |
| N/A                                     | Landing Width (in)    | N/A  | N/A                    | DWS Contrast?               | N/A  |
| N/A                                     | Landing Slope (%)     | N/A  | N/A                    | DWS Length (in)             | N/A  |
| N/A                                     | Landing X Slope (%)   | N/A  | N/A                    | DWS Full Width?             | N/A  |
| N/A                                     | Landing Curb? (Y/N)   | N/A  | N/A                    | DWS Offset (in)             | N/A  |
| N/A                                     | Shared Landing?       | N/A  |                        |                             |      |
| N/A                                     | Gutter Ponding?       | Yes  | N/A                    | Gutter Slope (%)            | N/A  |
| N/A                                     | Gutter Lip Ht (in)    | 2.0  | N/A                    | Gutter X Slope (%)          | N/A  |
| N/A                                     | Painted X Walk1?      | No   | N/A                    | Painted X Walk2?            | No   |
|                                         | X Walk 1 Direction    | To N |                        | X Walk 2 Direction          | To W |
| N/A                                     | X Walk 1 Width (in)   | N/A  | N/A                    | X Walk 2 Width (in)         | N/A  |
|                                         | X Walk 1 Slope (%)    | 0.4  |                        | X Walk 2 Slope (%)          | 2.0  |
|                                         | X Walk 1 X Slope (%)  | 0.5  |                        | X Walk 2 X Slope (%)        | 0.5  |
| N/A                                     | Ramp inside XWalk1?   | N/A  | N/A                    | Ramp inside XWalk2?         | N/A  |
|                                         | Road Slope (%)        | 1.6  | N/A                    | Clear Space?                | N/A  |
|                                         | Road X Slope (%)      | 0.5  | N/A                    | Clear Space to XWalk (in)   | N/A  |
| N/A                                     | Any Obstructions?     | N/A  | N/A                    | Storm Grate/Utility Hazard? | N/A  |
|                                         | Obstruction Type      |      |                        | Storm Grate/Utility Type    |      |
|                                         |                       | N/A  |                        |                             | N/A  |
|                                         |                       |      | Yes                    | Surface Condition? (G/P)    | Good |
|                                         |                       |      | -                      |                             |      |