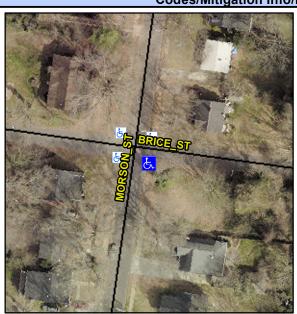

## Access Compliance Report Public Rights-of-Way (Curb Ramps)

Intersection ID: 10169Main Street: BRICE\_STCross Street: MORSON\_STLocation:SEADA ID: 1ED72DB52AE3Ramp Type: PerpDiagInitial Pass/Fail: FailOverall Compliance: NoSeverity Score: 12.5

## Field Measurements/Component Compliance

Street 1 Name BRICE ST
Stop Condition-Street 2 StopSign
Street 2 Name MORSON ST
Stop Condition-Street 1 None

Possible Solutions:

Remove & Replace Curb Ramp With Two New Directional Ramps or Equivalent.