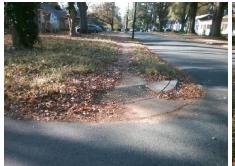

## Field Measurements/Component Compliance

Street 1 Name BRICE ST
Stop Condition-Street 2 StopSign
Street 2 Name MORSON ST
Stop Condition-Street 1 None

Possible Solutions:

Remove & Replace Curb Ramp With Two New Directional Ramps or Equivalent.

Surveyor Notes:

N/A

PROW/ADA:

Not Found, R304.2.2

Total Cost: \$ 3200.00

| Field Measurements/Component Compliance |                       |      |                        |                             |      |
|-----------------------------------------|-----------------------|------|------------------------|-----------------------------|------|
| Compliance Description                  |                       | Data | Compliance Description |                             | Data |
| N/A                                     | Ramp Length (in)      | 25.0 | No                     | Ramp Slope (%)              | 10.9 |
| Yes                                     | Ramp Width (in)       | 48.0 | Yes                    | Ramp XSlope (%)             | 0.4  |
| N/A                                     | Flare Type LT         | N/A  | N/A                    | Flare Type RT               | N/A  |
| N/A                                     | Flare Slope LT (%)    | N/A  | N/A                    | Flare Slope RT (%)          | N/A  |
| N/A                                     | Flare Traversable LT? | N/A  | N/A                    | Flare Traversable RT?       | N/A  |
| N/A                                     | Landing Length (in)   | N/A  | N/A                    | DWS Provided?               | N/A  |
| N/A                                     | Landing Width (in)    | N/A  | N/A                    | DWS Contrast?               | N/A  |
| N/A                                     | Landing Slope (%)     | N/A  | N/A                    | DWS Length (in)             | N/A  |
| N/A                                     | Landing X Slope (%)   | N/A  | N/A                    | DWS Full Width?             | N/A  |
| N/A                                     | Landing Curb? (Y/N)   | N/A  | N/A                    | DWS Offset (in)             | N/A  |
| N/A                                     | Shared Landing?       | N/A  |                        |                             |      |
| N/A                                     | Gutter Ponding?       | Yes  | N/A                    | Gutter Slope (%)            | N/A  |
| N/A                                     | Gutter Lip Ht (in)    | 2.0  | N/A                    | Gutter X Slope (%)          | N/A  |
| N/A                                     | Painted X Walk1?      | No   | N/A                    | Painted X Walk2?            | No   |
|                                         | X Walk 1 Direction    | To N |                        | X Walk 2 Direction          | To W |
| N/A                                     | X Walk 1 Width (in)   | N/A  | N/A                    | X Walk 2 Width (in)         | N/A  |
|                                         | X Walk 1 Slope (%)    | 0.4  |                        | X Walk 2 Slope (%)          | 2.0  |
|                                         | X Walk 1 X Slope (%)  | 0.5  |                        | X Walk 2 X Slope (%)        | 0.5  |
| N/A                                     | Ramp inside XWalk1?   | N/A  | N/A                    | Ramp inside XWalk2?         | N/A  |
|                                         | Road Slope (%)        | 1.6  | N/A                    | Clear Space?                | N/A  |
|                                         | Road X Slope (%)      | 0.5  | N/A                    | Clear Space to XWalk (in)   | N/A  |
| N/A                                     | Any Obstructions?     | N/A  | N/A                    | Storm Grate/Utility Hazard? | N/A  |
|                                         | Obstruction Type      |      |                        | Storm Grate/Utility Type    |      |
|                                         |                       | N/A  |                        |                             | N/A  |
|                                         |                       |      | Yes                    | Surface Condition? (G/P)    | Good |
|                                         |                       |      | -                      |                             |      |