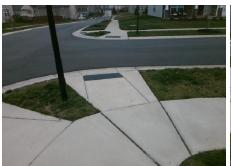

## **Access Compliance Report Public Rights-of-Way** (Curb Ramps)

Intersection ID: N/A Main Street: PAISLEY ABBEY LN Cross Street: KELBURN\_LN Location: SW **Overall Compliance: No** ADA ID: 1ED88B2A894C Ramp Type: Perp Initial Pass/Fail: Fail **Severity Score:** 10

Total Cost:

1850.00

| Field Measurements/Component Compliance |                       |       |      |                             |      |  |  |
|-----------------------------------------|-----------------------|-------|------|-----------------------------|------|--|--|
| Comp                                    | liance Description    | Data  | Comp | liance Description          | Data |  |  |
| N/A                                     | Ramp Length (in)      | 104.0 | Yes  | Ramp Slope (%)              | 7.8  |  |  |
| No                                      | Ramp Width (in)       | 41.0  | No   | Ramp XSlope (%)             | 2.6  |  |  |
| N/A                                     | Flare Type LT         | N/A   | N/A  | Flare Type RT               | N/A  |  |  |
| N/A                                     | Flare Slope LT (%)    | N/A   | N/A  | Flare Slope RT (%)          | N/A  |  |  |
| N/A                                     | Flare Traversable LT? | N/A   | N/A  | Flare Traversable RT?       | N/A  |  |  |
| N/A                                     | Landing Length (in)   | N/A   | N/A  | DWS Provided?               | N/A  |  |  |
| N/A                                     | Landing Width (in)    | N/A   | N/A  | DWS Contrast?               | N/A  |  |  |
| N/A                                     | Landing Slope (%)     | N/A   | N/A  | DWS Length (in)             | N/A  |  |  |
| N/A                                     | Landing X Slope (%)   | N/A   | N/A  | DWS Full Width?             | N/A  |  |  |
| N/A                                     | Landing Curb? (Y/N)   | N/A   | N/A  | DWS Offset (in)             | N/A  |  |  |
| N/A                                     | Shared Landing?       | N/A   |      |                             |      |  |  |
| N/A                                     | Gutter Ponding?       | N/A   | N/A  | Gutter Slope (%)            | N/A  |  |  |
| N/A                                     | Gutter Lip Ht (in)    | N/A   | N/A  | Gutter X Slope (%)          | N/A  |  |  |
| N/A                                     | Painted X Walk1?      | No    | N/A  | Painted X Walk2?            | N/A  |  |  |
|                                         | X Walk 1 Direction    | To NE |      | X Walk 2 Direction          | N/A  |  |  |
| N/A                                     | X Walk 1 Width (in)   | N/A   | N/A  | X Walk 2 Width (in)         | N/A  |  |  |
|                                         | X Walk 1 Slope (%)    | 0.4   |      | X Walk 2 Slope (%)          | N/A  |  |  |
|                                         | X Walk 1 X Slope (%)  | 3.4   |      | X Walk 2 X Slope (%)        | N/A  |  |  |
| N/A                                     | Ramp inside XWalk1?   | N/A   | N/A  | Ramp inside XWalk2?         | N/A  |  |  |
|                                         | Road Slope (%)        | N/A   | N/A  | Clear Space?                | N/A  |  |  |
|                                         | Road X Slope (%)      | N/A   | N/A  | Clear Space to XWalk (in)   | N/A  |  |  |
| N/A                                     | Any Obstructions?     | N/A   | N/A  | Storm Grate/Utility Hazard? | N/A  |  |  |
|                                         | Obstruction Type      |       |      | Storm Grate/Utility Type    |      |  |  |
|                                         |                       | N/A   |      |                             | N/A  |  |  |
|                                         |                       |       | Yes  | Surface Condition? (G/P)    | Good |  |  |
| 110                                     |                       |       |      |                             |      |  |  |