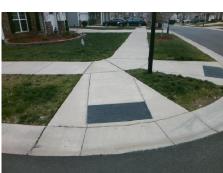

## **Access Compliance Report Public Rights-of-Way** (Curb Ramps)

Intersection ID: N/A Main Street: PAISLEY ABBEY LN Cross Street: KELBURN\_LN Location: SW **Overall Compliance: No** ADA ID: 1ED88B2A894C Ramp Type: Perp Initial Pass/Fail: Fail **Severity Score:** 10

Total Cost:

1850.00

| Field Measurements/Component Compliance |                       |       |      |                             |      |  |  |
|-----------------------------------------|-----------------------|-------|------|-----------------------------|------|--|--|
| Comp                                    | liance Description    | Data  | Comp | liance Description          | Data |  |  |
| N/A                                     | Ramp Length (in)      | 104.0 | Yes  | Ramp Slope (%)              | 7.8  |  |  |
| No                                      | Ramp Width (in)       | 41.0  | No   | Ramp XSlope (%)             | 2.6  |  |  |
| N/A                                     | Flare Type LT         | N/A   | N/A  | Flare Type RT               | N/A  |  |  |
| N/A                                     | Flare Slope LT (%)    | N/A   | N/A  | Flare Slope RT (%)          | N/A  |  |  |
| N/A                                     | Flare Traversable LT? | N/A   | N/A  | Flare Traversable RT?       | N/A  |  |  |
| N/A                                     | Landing Length (in)   | N/A   | N/A  | DWS Provided?               | N/A  |  |  |
| N/A                                     | Landing Width (in)    | N/A   | N/A  | DWS Contrast?               | N/A  |  |  |
| N/A                                     | Landing Slope (%)     | N/A   | N/A  | DWS Length (in)             | N/A  |  |  |
| N/A                                     | Landing X Slope (%)   | N/A   | N/A  | DWS Full Width?             | N/A  |  |  |
| N/A                                     | Landing Curb? (Y/N)   | N/A   | N/A  | DWS Offset (in)             | N/A  |  |  |
| N/A                                     | Shared Landing?       | N/A   |      |                             |      |  |  |
| N/A                                     | Gutter Ponding?       | N/A   | N/A  | Gutter Slope (%)            | N/A  |  |  |
| N/A                                     | Gutter Lip Ht (in)    | N/A   | N/A  | Gutter X Slope (%)          | N/A  |  |  |
| N/A                                     | Painted X Walk1?      | No    | N/A  | Painted X Walk2?            | N/A  |  |  |
|                                         | X Walk 1 Direction    | To NE |      | X Walk 2 Direction          | N/A  |  |  |
| N/A                                     | X Walk 1 Width (in)   | N/A   | N/A  | X Walk 2 Width (in)         | N/A  |  |  |
|                                         | X Walk 1 Slope (%)    | 0.4   |      | X Walk 2 Slope (%)          | N/A  |  |  |
|                                         | X Walk 1 X Slope (%)  | 3.4   |      | X Walk 2 X Slope (%)        | N/A  |  |  |
| N/A                                     | Ramp inside XWalk1?   | N/A   | N/A  | Ramp inside XWalk2?         | N/A  |  |  |
|                                         | Road Slope (%)        | N/A   | N/A  | Clear Space?                | N/A  |  |  |
|                                         | Road X Slope (%)      | N/A   | N/A  | Clear Space to XWalk (in)   | N/A  |  |  |
| N/A                                     | Any Obstructions?     | N/A   | N/A  | Storm Grate/Utility Hazard? | N/A  |  |  |
|                                         | Obstruction Type      |       |      | Storm Grate/Utility Type    |      |  |  |
|                                         |                       | N/A   |      |                             | N/A  |  |  |
|                                         |                       |       | Yes  | Surface Condition? (G/P)    | Good |  |  |
| 110                                     |                       |       |      |                             |      |  |  |