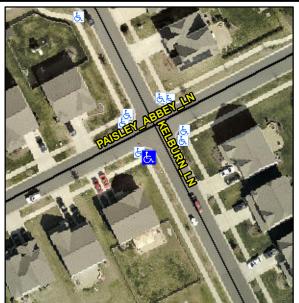

## **Access Compliance Report Public Rights-of-Way** (Curb Ramps)

Intersection ID: N/A Main Street: PAISLEY ABBEY LN Cross Street: KELBURN\_LN Location: SW **Overall Compliance: No** ADA ID: 1ED88B2A894C Ramp Type: Perp Initial Pass/Fail: Fail **Severity Score:** 10

**Codes/Mitigation Info/Possible Solution** 

**KELBURN LN** Street 1 Name Stop Condition-Street 2 StopSign Street 2 Name N/A Stop Condition-Street 1 N/A

| Possible Solutions:           |  |  |  |  |  |  |
|-------------------------------|--|--|--|--|--|--|
| Remove & Replace Entire Ramp. |  |  |  |  |  |  |
|                               |  |  |  |  |  |  |
|                               |  |  |  |  |  |  |
|                               |  |  |  |  |  |  |
|                               |  |  |  |  |  |  |
|                               |  |  |  |  |  |  |
| Surveyor Notes:               |  |  |  |  |  |  |
| N/A                           |  |  |  |  |  |  |
|                               |  |  |  |  |  |  |
|                               |  |  |  |  |  |  |
|                               |  |  |  |  |  |  |
| PROW/ADA:                     |  |  |  |  |  |  |
| Not Found, R304.5.1, R304.5.3 |  |  |  |  |  |  |
|                               |  |  |  |  |  |  |
|                               |  |  |  |  |  |  |
|                               |  |  |  |  |  |  |
|                               |  |  |  |  |  |  |
|                               |  |  |  |  |  |  |
|                               |  |  |  |  |  |  |