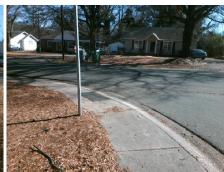

## Field Measurements/Component Compliance

Street 1 Name DICKENS AV
Stop Condition-Street 2 StopSign
Street 2 Name N/A
Stop Condition-Street 1 N/A

Possible Solutions:

Remove & Replace Entire Ramp.

Surveyor Notes:

N/A

PROW/ADA:

Not Found, R304.5.1, R304.5.3

Total Cost: \$ 1850.00

| Field Measurements/Component Compliance |                       |       |      |                             |           |  |
|-----------------------------------------|-----------------------|-------|------|-----------------------------|-----------|--|
| Compliance Description                  |                       | Data  | Comp | liance Description          | tion Data |  |
| N/A                                     | Ramp Length (in)      | 47.0  | Yes  | Ramp Slope (%)              | 5.5       |  |
| No                                      | Ramp Width (in)       | 40.5  | No   | Ramp XSlope (%)             | 4.1       |  |
| N/A                                     | Flare Type LT         | N/A   | N/A  | Flare Type RT               | N/A       |  |
| N/A                                     | Flare Slope LT (%)    | N/A   | N/A  | Flare Slope RT (%)          | N/A       |  |
| N/A                                     | Flare Traversable LT? | N/A   | N/A  | Flare Traversable RT?       | N/A       |  |
| N/A                                     | Landing Length (in)   | N/A   | N/A  | DWS Provided?               | N/A       |  |
| N/A                                     | Landing Width (in)    | N/A   | N/A  | DWS Contrast?               | N/A       |  |
| N/A                                     | Landing Slope (%)     | N/A   | N/A  | DWS Length (in)             | N/A       |  |
| N/A                                     | Landing X Slope (%)   | N/A   | N/A  | DWS Full Width?             | N/A       |  |
| N/A                                     | Landing Curb? (Y/N)   | N/A   | N/A  | DWS Offset (in)             | N/A       |  |
| N/A                                     | Shared Landing?       | N/A   |      |                             |           |  |
| N/A                                     | Gutter Ponding?       | N/A   | N/A  | Gutter Slope (%)            | N/A       |  |
| N/A                                     | Gutter Lip Ht (in)    | N/A   | N/A  | Gutter X Slope (%)          | N/A       |  |
| N/A                                     | Painted X Walk1?      | No    | N/A  | Painted X Walk2?            | N/A       |  |
|                                         | X Walk 1 Direction    | To SW |      | X Walk 2 Direction          | N/A       |  |
| N/A                                     | X Walk 1 Width (in)   | N/A   | N/A  | X Walk 2 Width (in)         | N/A       |  |
|                                         | X Walk 1 Slope (%)    | 4.4   |      | X Walk 2 Slope (%)          | N/A       |  |
|                                         | X Walk 1 X Slope (%)  | 1.1   |      | X Walk 2 X Slope (%)        | N/A       |  |
| N/A                                     | Ramp inside XWalk1?   | N/A   | N/A  | Ramp inside XWalk2?         | N/A       |  |
|                                         | Road Slope (%)        | N/A   | N/A  | Clear Space?                | N/A       |  |
|                                         | Road X Slope (%)      | N/A   | N/A  | Clear Space to XWalk (in)   | N/A       |  |
| N/A                                     | Any Obstructions?     | N/A   | N/A  | Storm Grate/Utility Hazard? | N/A       |  |
|                                         | Obstruction Type      |       | l    | Storm Grate/Utility Type    |           |  |
|                                         |                       | N/A   |      |                             | N/A       |  |
|                                         |                       |       | Yes  | Surface Condition? (G/P)    | Good      |  |
|                                         |                       |       |      |                             |           |  |