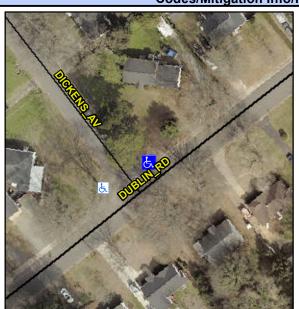

## Access Compliance Report Public Rights-of-Way (Curb Ramps)

Intersection ID: 11832Main Street:DICKENS\_AVCross Street:DUBLIN\_RDLocation:NADA ID: 1EDD6461422CRamp Type:PerpInitial Pass/Fail:FailOverall Compliance:NoSeverity Score:10

## Field Measurements/Component Compliance

Street 1 Name DICKENS AV
Stop Condition-Street 2 StopSign
Street 2 Name N/A
Stop Condition-Street 1 N/A

Possible Solutions:

Remove & Replace Entire Ramp.

Surveyor Notes: