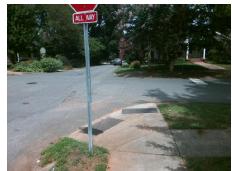

## Field Measurements/Component Compliance

Street 1 Name Stop Condition-Street 2 Street 2 Name Stop Condition-Street 1 Remove & Replace Curb Ramp With Two New Directional Ramps or Equivalent.

Surveyor Notes: