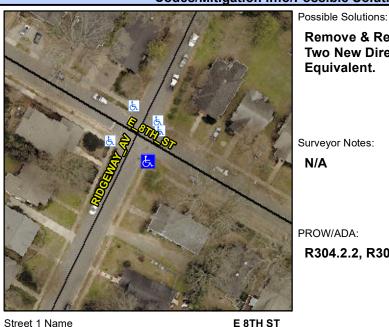

Surface Condition? (G/P)

Intersection ID: 14178 Main Street: E 8TH ST **Cross Street: RIDGEWAY AV** Location:

**ADA ID: 1EDDD29EAAE2** Ramp Type: PerpDiag Initial Pass/Fail: Fail **Overall Compliance: No** Severity Score: 13.75

## Field Measurements/Component Compliance

Street 1 Name Stop Condition-Street 2 Street 2 Name Stop Condition-Street 1 Remove & Replace Curb Ramp With Two New Directional Ramps or Equivalent.

Surveyor Notes:

N/A

PROW/ADA:

R304.2.2, R304.5.3

| F OTH OT    |
|-------------|
| E 8TH ST    |
| StopSign    |
| RIDGEWAY AV |
| StopSign    |
|             |

Total Cost: 3200.00

| Compliance Description |                       | Data  | Comp | liance Description          |
|------------------------|-----------------------|-------|------|-----------------------------|
| N/A                    | Ramp Length (in)      | 56.0  | No   | Ramp Slope (%)              |
| Yes                    | Ramp Width (in)       | 156.0 | No   | Ramp XSlope (%)             |
| N/A                    | Flare Type LT         | N/A   | N/A  | Flare Type RT               |
| N/A                    | Flare Slope LT (%)    | N/A   | N/A  | Flare Slope RT (%)          |
| N/A                    | Flare Traversable LT? | N/A   | N/A  | Flare Traversable RT?       |
| N/A                    | Landing Length (in)   | N/A   | N/A  | DWS Provided?               |
| N/A                    | Landing Width (in)    | N/A   | N/A  | DWS Contrast?               |
| N/A                    | Landing Slope (%)     | N/A   | N/A  | DWS Length (in)             |
| N/A                    | Landing X Slope (%)   | N/A   | N/A  | DWS Full Width?             |
| N/A                    | Landing Curb? (Y/N)   | N/A   | N/A  | DWS Offset (in)             |
| N/A                    | Shared Landing?       | N/A   |      |                             |
| N/A                    | Gutter Ponding?       | N/A   | N/A  | Gutter Slope (%)            |
| N/A                    | Gutter Lip Ht (in)    | N/A   | N/A  | Gutter X Slope (%)          |
| N/A                    | Painted X Walk1?      | No    | N/A  | Painted X Walk2?            |
|                        | X Walk 1 Direction    | To NE |      | X Walk 2 Direction          |
| N/A                    | X Walk 1 Width (in)   | N/A   | N/A  | X Walk 2 Width (in)         |
|                        | X Walk 1 Slope (%)    | 2.7   |      | X Walk 2 Slope (%)          |
|                        | X Walk 1 X Slope (%)  | 1.5   |      | X Walk 2 X Slope (%)        |
| N/A                    | Ramp inside XWalk1?   | N/A   | N/A  | Ramp inside XWalk2?         |
|                        | Road Slope (%)        | 1.1   | N/A  | Clear Space?                |
|                        | Road X Slope (%)      | 1.6   | N/A  | Clear Space to XWalk (in)   |
| N/A                    | Any Obstructions?     | N/A   | N/A  | Storm Grate/Utility Hazard? |
|                        |                       |       |      |                             |