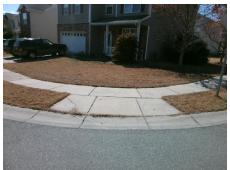

## Field Measurements/Component Compliance

Street 1 Name
Stop Condition-Street 2
Street 2 Name
Stop Condition-Street 1

SAVANNAH HILLS DR None MARVILLE CT StopSign Possible Solutions:

Remove & Replace Curb Ramp With Two New Directional Ramps or Equivalent. Remove & Replace Gutter.

Surveyor Notes:

N/A

PROW/ADA:

Not Found, R304.5.3, R304.2.1, R304.2.2-Perp, R304.3.2-Para, R305, R304.5.4

Total Cost: \$ 3950.00

| Field Measurements/Component Compilance |                            |        |                        |                             |      |
|-----------------------------------------|----------------------------|--------|------------------------|-----------------------------|------|
| Compliance Description                  |                            | Data   | Compliance Description |                             | Data |
| N/A                                     | A Ramp Length (in)         | 52.0   | Yes                    | Ramp Slope (%)              | 7.8  |
| Yes                                     | s Ramp Width (in)          | 49.0   | No                     | Ramp XSlope (%)             | 2.3  |
| N/A                                     | A Flare Type LT            | Sloped | N/A                    | Flare Type RT               | N/A  |
| N/A                                     | A Flare Slope LT (%)       | 0.2    | Yes                    | Flare Slope RT (%)          | 3.7  |
| N/A                                     | Flare Traversable LT?      | Yes    | N/A                    | Flare Traversable RT?       | Yes  |
| No                                      | Landing Length (in)        | 44.0   | No                     | DWS Provided?               | No   |
| Yes                                     | s Landing Width (in)       | 49.0   | N/A                    | DWS Contrast?               | No   |
| No                                      | Landing Slope (%)          | 2.9    | N/A                    | DWS Length (in)             | N/A  |
| Yes                                     | s Landing X Slope (%)      | 2.0    | N/A                    | DWS Full Width?             | No   |
| N/A                                     | A Landing Curb? (Y/N)      | No     | N/A                    | DWS Offset (in)             | N/A  |
| N/A                                     | A Shared Landing?          | No     |                        |                             |      |
| Yes                                     | s Gutter Ponding?          | No     | No                     | Gutter Slope (%)            | 7.4  |
| Yes                                     | Gutter Lip Ht (in)         | 0.0    | No                     | Gutter X Slope (%)          | 3.7  |
| N/A                                     | A Painted X Walk1?         | No     | N/A                    | Painted X Walk2?            | No   |
|                                         | X Walk 1 Direction         | To E   |                        | X Walk 2 Direction          | To N |
| N/A                                     | X Walk 1 Width (in)        | N/A    | N/A                    | X Walk 2 Width (in)         | N/A  |
|                                         | X Walk 1 Slope (%)         | 2.8    |                        | X Walk 2 Slope (%)          | 6.9  |
|                                         | X Walk 1 X Slope (%)       | 6.1    |                        | X Walk 2 X Slope (%)        | 3.1  |
| N/A                                     | A Ramp inside XWalk1?      | N/A    | N/A                    | Ramp inside XWalk2?         | N/A  |
|                                         | Road Slope (%)             | 4.1    | N/A                    | Clear Space?                | Yes  |
|                                         | Road X Slope (%)           | 7.5    | N/A                    | Clear Space to XWalk (in)   | N/A  |
| Ye                                      | <b>s</b> Any Obstructions? | No     | Yes                    | Storm Grate/Utility Hazard? | No   |
|                                         | Obstruction Type           |        | l                      | Storm Grate/Utility Type    |      |
|                                         |                            | N/A    |                        |                             | N/A  |
|                                         |                            |        | Yes                    | Surface Condition? (G/P)    | Good |