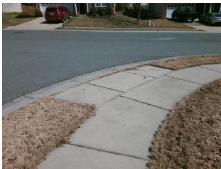

## Field Measurements/Component Compliance

Street 1 Name
Stop Condition-Street 2
Street 2 Name
Stop Condition-Street 1

SAVANNAH HILLS DR None MARVILLE CT StopSign Possible Solutions:

Remove & Replace Curb Ramp With Two New Directional Ramps or Equivalent. Remove & Replace Gutter.

Surveyor Notes:

N/A

PROW/ADA:

Not Found, R304.5.3, R304.2.1, R304.2.2-Perp, R304.3.2-Para, R305, R304.5.4

Total Cost: \$ 3950.00

| Field Measurements/Component Compilance |                            |        |                        |                             |      |
|-----------------------------------------|----------------------------|--------|------------------------|-----------------------------|------|
| Compliance Description                  |                            | Data   | Compliance Description |                             | Data |
| N/A                                     | A Ramp Length (in)         | 52.0   | Yes                    | Ramp Slope (%)              | 7.8  |
| Yes                                     | s Ramp Width (in)          | 49.0   | No                     | Ramp XSlope (%)             | 2.3  |
| N/A                                     | A Flare Type LT            | Sloped | N/A                    | Flare Type RT               | N/A  |
| N/A                                     | A Flare Slope LT (%)       | 0.2    | Yes                    | Flare Slope RT (%)          | 3.7  |
| N/A                                     | Flare Traversable LT?      | Yes    | N/A                    | Flare Traversable RT?       | Yes  |
| No                                      | Landing Length (in)        | 44.0   | No                     | DWS Provided?               | No   |
| Yes                                     | s Landing Width (in)       | 49.0   | N/A                    | DWS Contrast?               | No   |
| No                                      | Landing Slope (%)          | 2.9    | N/A                    | DWS Length (in)             | N/A  |
| Yes                                     | s Landing X Slope (%)      | 2.0    | N/A                    | DWS Full Width?             | No   |
| N/A                                     | A Landing Curb? (Y/N)      | No     | N/A                    | DWS Offset (in)             | N/A  |
| N/A                                     | A Shared Landing?          | No     |                        |                             |      |
| Yes                                     | s Gutter Ponding?          | No     | No                     | Gutter Slope (%)            | 7.4  |
| Yes                                     | Gutter Lip Ht (in)         | 0.0    | No                     | Gutter X Slope (%)          | 3.7  |
| N/A                                     | A Painted X Walk1?         | No     | N/A                    | Painted X Walk2?            | No   |
|                                         | X Walk 1 Direction         | To E   |                        | X Walk 2 Direction          | To N |
| N/A                                     | X Walk 1 Width (in)        | N/A    | N/A                    | X Walk 2 Width (in)         | N/A  |
|                                         | X Walk 1 Slope (%)         | 2.8    |                        | X Walk 2 Slope (%)          | 6.9  |
|                                         | X Walk 1 X Slope (%)       | 6.1    |                        | X Walk 2 X Slope (%)        | 3.1  |
| N/A                                     | A Ramp inside XWalk1?      | N/A    | N/A                    | Ramp inside XWalk2?         | N/A  |
|                                         | Road Slope (%)             | 4.1    | N/A                    | Clear Space?                | Yes  |
|                                         | Road X Slope (%)           | 7.5    | N/A                    | Clear Space to XWalk (in)   | N/A  |
| Ye                                      | <b>s</b> Any Obstructions? | No     | Yes                    | Storm Grate/Utility Hazard? | No   |
|                                         | Obstruction Type           |        | l                      | Storm Grate/Utility Type    |      |
|                                         |                            | N/A    |                        |                             | N/A  |
|                                         |                            |        | Yes                    | Surface Condition? (G/P)    | Good |