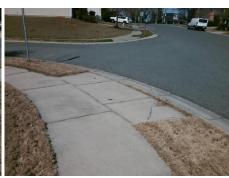

## Field Measurements/Component Compliance

Street 1 Name
Stop Condition-Street 2
Street 2 Name
Stop Condition-Street 1

SAVANNAH HILLS DR None MARVILLE CT StopSign Possible Solutions:

Remove & Replace Curb Ramp With Two New Directional Ramps or Equivalent. Remove & Replace Gutter.

Surveyor Notes:

N/A

PROW/ADA:

Not Found, R304.5.3, R304.2.1, R304.2.2-Perp, R304.3.2-Para, R305, R304.5.4

Total Cost: \$ 3950.00

| Field Measurements/Component Compilance |                            |        |                        |                             |      |
|-----------------------------------------|----------------------------|--------|------------------------|-----------------------------|------|
| Compliance Description                  |                            | Data   | Compliance Description |                             | Data |
| N/A                                     | A Ramp Length (in)         | 52.0   | Yes                    | Ramp Slope (%)              | 7.8  |
| Yes                                     | s Ramp Width (in)          | 49.0   | No                     | Ramp XSlope (%)             | 2.3  |
| N/A                                     | A Flare Type LT            | Sloped | N/A                    | Flare Type RT               | N/A  |
| N/A                                     | A Flare Slope LT (%)       | 0.2    | Yes                    | Flare Slope RT (%)          | 3.7  |
| N/A                                     | Flare Traversable LT?      | Yes    | N/A                    | Flare Traversable RT?       | Yes  |
| No                                      | Landing Length (in)        | 44.0   | No                     | DWS Provided?               | No   |
| Yes                                     | s Landing Width (in)       | 49.0   | N/A                    | DWS Contrast?               | No   |
| No                                      | Landing Slope (%)          | 2.9    | N/A                    | DWS Length (in)             | N/A  |
| Yes                                     | s Landing X Slope (%)      | 2.0    | N/A                    | DWS Full Width?             | No   |
| N/A                                     | A Landing Curb? (Y/N)      | No     | N/A                    | DWS Offset (in)             | N/A  |
| N/A                                     | A Shared Landing?          | No     |                        |                             |      |
| Yes                                     | s Gutter Ponding?          | No     | No                     | Gutter Slope (%)            | 7.4  |
| Yes                                     | Gutter Lip Ht (in)         | 0.0    | No                     | Gutter X Slope (%)          | 3.7  |
| N/A                                     | A Painted X Walk1?         | No     | N/A                    | Painted X Walk2?            | No   |
|                                         | X Walk 1 Direction         | To E   |                        | X Walk 2 Direction          | To N |
| N/A                                     | X Walk 1 Width (in)        | N/A    | N/A                    | X Walk 2 Width (in)         | N/A  |
|                                         | X Walk 1 Slope (%)         | 2.8    |                        | X Walk 2 Slope (%)          | 6.9  |
|                                         | X Walk 1 X Slope (%)       | 6.1    |                        | X Walk 2 X Slope (%)        | 3.1  |
| N/A                                     | A Ramp inside XWalk1?      | N/A    | N/A                    | Ramp inside XWalk2?         | N/A  |
|                                         | Road Slope (%)             | 4.1    | N/A                    | Clear Space?                | Yes  |
|                                         | Road X Slope (%)           | 7.5    | N/A                    | Clear Space to XWalk (in)   | N/A  |
| Ye                                      | <b>s</b> Any Obstructions? | No     | Yes                    | Storm Grate/Utility Hazard? | No   |
|                                         | Obstruction Type           |        | l                      | Storm Grate/Utility Type    |      |
|                                         |                            | N/A    |                        |                             | N/A  |
|                                         |                            |        | Yes                    | Surface Condition? (G/P)    | Good |