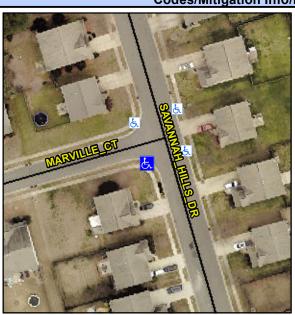

## Access Compliance Report Public Rights-of-Way (Curb Ramps)

Intersection ID: 47270 Main Street: MARVILLE\_CT Cross Street: SAVANNAH\_HILLS\_DR Location: SW

ADA ID: 1EDEDF72DB14 Ramp Type: PerpDiag Initial Pass/Fail: Pass Overall Compliance: No Severity Score: 15.25