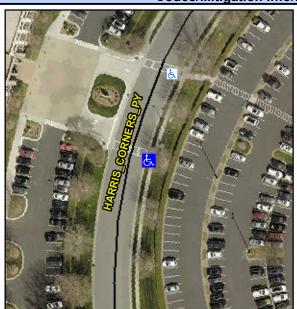

## **Access Compliance Report Public Rights-of-Way** (Curb Ramps)

Intersection ID: 10015635 Main Street: HARRIS\_CORNERS\_PY Cross Street: N/A Location: S **Overall Compliance: No** ADA ID: 1EE48B410758 Ramp Type: Perp Initial Pass/Fail: Fail **Severity Score:** 12.5