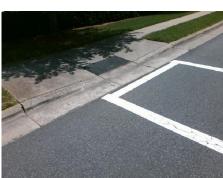

Total Cost:

1850.00

| Field Measurements/Component Compliance |                       |       |       |                    |                         |      |  |  |
|-----------------------------------------|-----------------------|-------|-------|--------------------|-------------------------|------|--|--|
| Compl                                   | iance Description     | Data  | Compl | iance              | Description             | Data |  |  |
| N/A                                     | Ramp Length (in)      | 47.0  | No    | Ramp               | Slope (%)               | 9.1  |  |  |
| Yes                                     | Ramp Width (in)       | 48.0  | Yes   | Ramp               | XSlope (%)              | 0.9  |  |  |
| N/A                                     | Flare Type LT         | N/A   | N/A   | Flare              | Type RT                 | N/A  |  |  |
| N/A                                     | Flare Slope LT (%)    | N/A   | N/A   | Flare Slope RT (%) |                         | N/A  |  |  |
| N/A                                     | Flare Traversable LT? | N/A   | N/A   | Flare              | Traversable RT?         | N/A  |  |  |
| N/A                                     | Landing Length (in)   | N/A   | N/A   | DWS                | Provided?               | N/A  |  |  |
| N/A                                     | Landing Width (in)    | N/A   | N/A   | DWS                | Contrast?               | N/A  |  |  |
| N/A                                     | Landing Slope (%)     | N/A   | N/A   | DWS                | Length (in)             | N/A  |  |  |
| N/A                                     | Landing X Slope (%)   | N/A   | N/A   | DWS                | Full Width?             | N/A  |  |  |
| N/A                                     | Landing Curb? (Y/N)   | N/A   | N/A   | DWS                | Offset (in)             | N/A  |  |  |
| N/A                                     | Shared Landing?       | N/A   |       |                    |                         |      |  |  |
| N/A                                     | Gutter Ponding?       | N/A   | N/A   | Gutte              | r Slope (%)             | N/A  |  |  |
| N/A                                     | Gutter Lip Ht (in)    | N/A   | N/A   | Gutte              | r X Slope (%)           | N/A  |  |  |
| N/A                                     | Painted X Walk1?      | Yes   | N/A   | Paint              | ed X Walk2?             | N/A  |  |  |
|                                         | X Walk 1 Direction    | To NW |       | X Wa               | lk 2 Direction          | N/A  |  |  |
| N/A                                     | X Walk 1 Width (in)   | 87.5  | N/A   | X Wa               | lk 2 Width (in)         | N/A  |  |  |
|                                         | X Walk 1 Slope (%)    | 1.2   |       | X Wa               | lk 2 Slope (%)          | N/A  |  |  |
|                                         | X Walk 1 X Slope (%)  | 0.3   |       | X Wa               | lk 2 X Slope (%)        | N/A  |  |  |
| N/A                                     | Ramp inside XWalk1?   | Yes   | N/A   | Ramp               | inside XWalk2?          | N/A  |  |  |
|                                         | Road Slope (%)        | N/A   | N/A   | Clear              | Space?                  | N/A  |  |  |
|                                         | Road X Slope (%)      | N/A   | N/A   | Clear              | Space to XWalk (in)     | N/A  |  |  |
| N/A                                     | Any Obstructions?     | N/A   | N/A   | Storm              | n Grate/Utility Hazard? | N/A  |  |  |
|                                         | Obstruction Type      |       |       | Storm              | n Grate/Utility Type    |      |  |  |
|                                         |                       | N/A   |       |                    |                         | N/A  |  |  |
|                                         |                       |       | Yes   | Surfa              | ce Condition? (G/P)     | Good |  |  |