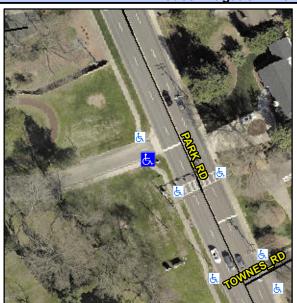

## Access Compliance Report Public Rights-of-Way (Curb Ramps)

Intersection ID: 52249 Main Street: PARK\_RD Cross Street: N/A Location: NW

ADA ID: 1EE7C829614C Ramp Type: Perp Initial Pass/Fail: Fail Overall Compliance: No Severity Score: 13.75