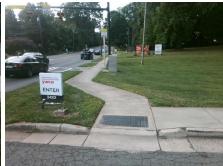

## Field Measurements/Component Compliance

Street 1 Name ENTRANCE
Stop Condition-Street 2 None
Street 2 Name N/A
Stop Condition-Street 1 N/A

Possible Solutions:

Remove & Replace Entire Ramp.

Surveyor Notes:

N/A

PROW/ADA:

Not Found, R304.2.2, R304.5.3

Total Cost: \$ 1850.00

| Field Measurements/Component Compliance |                       |       |      |                             |      |
|-----------------------------------------|-----------------------|-------|------|-----------------------------|------|
| Compliance Description                  |                       | Data  | Comp | liance Description          | Data |
| N/A                                     | Ramp Length (in)      | 79.0  | No   | Ramp Slope (%)              | 8.5  |
| Yes                                     | Ramp Width (in)       | 59.0  | No   | Ramp XSlope (%)             | 2.1  |
| N/A                                     | Flare Type LT         | N/A   | N/A  | Flare Type RT               | N/A  |
| N/A                                     | Flare Slope LT (%)    | N/A   | N/A  | Flare Slope RT (%)          | N/A  |
| N/A                                     | Flare Traversable LT? | N/A   | N/A  | Flare Traversable RT?       | N/A  |
| N/A                                     | Landing Length (in)   | N/A   | N/A  | DWS Provided?               | N/A  |
| N/A                                     | Landing Width (in)    | N/A   | N/A  | DWS Contrast?               | N/A  |
| N/A                                     | Landing Slope (%)     | N/A   | N/A  | DWS Length (in)             | N/A  |
| N/A                                     | Landing X Slope (%)   | N/A   | N/A  | DWS Full Width?             | N/A  |
| N/A                                     | Landing Curb? (Y/N)   | N/A   | N/A  | DWS Offset (in)             | N/A  |
| N/A                                     | Shared Landing?       | N/A   |      |                             |      |
| N/A                                     | Gutter Ponding?       | N/A   | N/A  | Gutter Slope (%)            | N/A  |
| N/A                                     | Gutter Lip Ht (in)    | N/A   | N/A  | Gutter X Slope (%)          | N/A  |
| N/A                                     | Painted X Walk1?      | No    | N/A  | Painted X Walk2?            | N/A  |
|                                         | X Walk 1 Direction    | To NW |      | X Walk 2 Direction          | N/A  |
| N/A                                     | X Walk 1 Width (in)   | N/A   | N/A  | X Walk 2 Width (in)         | N/A  |
|                                         | X Walk 1 Slope (%)    | 4.1   |      | X Walk 2 Slope (%)          | N/A  |
|                                         | X Walk 1 X Slope (%)  | 1.6   |      | X Walk 2 X Slope (%)        | N/A  |
| N/A                                     | Ramp inside XWalk1?   | N/A   | N/A  | Ramp inside XWalk2?         | N/A  |
|                                         | Road Slope (%)        | N/A   | N/A  | Clear Space?                | N/A  |
|                                         | Road X Slope (%)      | N/A   | N/A  | Clear Space to XWalk (in)   | N/A  |
| N/A                                     | Any Obstructions?     | N/A   | N/A  | Storm Grate/Utility Hazard? | N/A  |
|                                         | Obstruction Type      |       |      | Storm Grate/Utility Type    |      |
|                                         |                       | N/A   |      |                             | N/A  |
|                                         |                       |       | Yes  | Surface Condition? (G/P)    | Good |