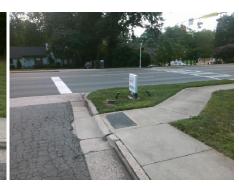

## Field Measurements/Component Compliance

Street 1 Name ENTRANCE
Stop Condition-Street 2 None
Street 2 Name N/A
Stop Condition-Street 1 N/A

Possible Solutions:

Remove & Replace Entire Ramp.

Surveyor Notes:

N/A

PROW/ADA:

Not Found, R304.2.2, R304.5.3

Total Cost: \$ 1850.00

| Field Measurements/Component Compliance |                       |       |      |                             |      |
|-----------------------------------------|-----------------------|-------|------|-----------------------------|------|
| Compliance Description                  |                       | Data  | Comp | liance Description          | Data |
| N/A                                     | Ramp Length (in)      | 79.0  | No   | Ramp Slope (%)              | 8.5  |
| Yes                                     | Ramp Width (in)       | 59.0  | No   | Ramp XSlope (%)             | 2.1  |
| N/A                                     | Flare Type LT         | N/A   | N/A  | Flare Type RT               | N/A  |
| N/A                                     | Flare Slope LT (%)    | N/A   | N/A  | Flare Slope RT (%)          | N/A  |
| N/A                                     | Flare Traversable LT? | N/A   | N/A  | Flare Traversable RT?       | N/A  |
| N/A                                     | Landing Length (in)   | N/A   | N/A  | DWS Provided?               | N/A  |
| N/A                                     | Landing Width (in)    | N/A   | N/A  | DWS Contrast?               | N/A  |
| N/A                                     | Landing Slope (%)     | N/A   | N/A  | DWS Length (in)             | N/A  |
| N/A                                     | Landing X Slope (%)   | N/A   | N/A  | DWS Full Width?             | N/A  |
| N/A                                     | Landing Curb? (Y/N)   | N/A   | N/A  | DWS Offset (in)             | N/A  |
| N/A                                     | Shared Landing?       | N/A   |      |                             |      |
| N/A                                     | Gutter Ponding?       | N/A   | N/A  | Gutter Slope (%)            | N/A  |
| N/A                                     | Gutter Lip Ht (in)    | N/A   | N/A  | Gutter X Slope (%)          | N/A  |
| N/A                                     | Painted X Walk1?      | No    | N/A  | Painted X Walk2?            | N/A  |
|                                         | X Walk 1 Direction    | To NW |      | X Walk 2 Direction          | N/A  |
| N/A                                     | X Walk 1 Width (in)   | N/A   | N/A  | X Walk 2 Width (in)         | N/A  |
|                                         | X Walk 1 Slope (%)    | 4.1   |      | X Walk 2 Slope (%)          | N/A  |
|                                         | X Walk 1 X Slope (%)  | 1.6   |      | X Walk 2 X Slope (%)        | N/A  |
| N/A                                     | Ramp inside XWalk1?   | N/A   | N/A  | Ramp inside XWalk2?         | N/A  |
|                                         | Road Slope (%)        | N/A   | N/A  | Clear Space?                | N/A  |
|                                         | Road X Slope (%)      | N/A   | N/A  | Clear Space to XWalk (in)   | N/A  |
| N/A                                     | Any Obstructions?     | N/A   | N/A  | Storm Grate/Utility Hazard? | N/A  |
|                                         | Obstruction Type      |       |      | Storm Grate/Utility Type    |      |
|                                         |                       | N/A   |      |                             | N/A  |
|                                         |                       |       | Yes  | Surface Condition? (G/P)    | Good |