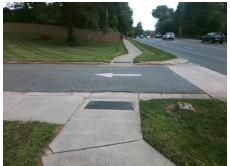

## Field Measurements/Component Compliance

Street 1 Name ENTRANCE
Stop Condition-Street 2 None
Street 2 Name N/A
Stop Condition-Street 1 N/A

Possible Solutions:

Remove & Replace Entire Ramp.

Surveyor Notes:

N/A

PROW/ADA:

Not Found, R304.2.2, R304.5.3

Total Cost: \$ 1850.00

| Field Measurements/Component Compliance |                       |       |      |                             |      |
|-----------------------------------------|-----------------------|-------|------|-----------------------------|------|
| Compliance Description                  |                       | Data  | Comp | liance Description          | Data |
| N/A                                     | Ramp Length (in)      | 79.0  | No   | Ramp Slope (%)              | 8.5  |
| Yes                                     | Ramp Width (in)       | 59.0  | No   | Ramp XSlope (%)             | 2.1  |
| N/A                                     | Flare Type LT         | N/A   | N/A  | Flare Type RT               | N/A  |
| N/A                                     | Flare Slope LT (%)    | N/A   | N/A  | Flare Slope RT (%)          | N/A  |
| N/A                                     | Flare Traversable LT? | N/A   | N/A  | Flare Traversable RT?       | N/A  |
| N/A                                     | Landing Length (in)   | N/A   | N/A  | DWS Provided?               | N/A  |
| N/A                                     | Landing Width (in)    | N/A   | N/A  | DWS Contrast?               | N/A  |
| N/A                                     | Landing Slope (%)     | N/A   | N/A  | DWS Length (in)             | N/A  |
| N/A                                     | Landing X Slope (%)   | N/A   | N/A  | DWS Full Width?             | N/A  |
| N/A                                     | Landing Curb? (Y/N)   | N/A   | N/A  | DWS Offset (in)             | N/A  |
| N/A                                     | Shared Landing?       | N/A   |      |                             |      |
| N/A                                     | Gutter Ponding?       | N/A   | N/A  | Gutter Slope (%)            | N/A  |
| N/A                                     | Gutter Lip Ht (in)    | N/A   | N/A  | Gutter X Slope (%)          | N/A  |
| N/A                                     | Painted X Walk1?      | No    | N/A  | Painted X Walk2?            | N/A  |
|                                         | X Walk 1 Direction    | To NW |      | X Walk 2 Direction          | N/A  |
| N/A                                     | X Walk 1 Width (in)   | N/A   | N/A  | X Walk 2 Width (in)         | N/A  |
|                                         | X Walk 1 Slope (%)    | 4.1   |      | X Walk 2 Slope (%)          | N/A  |
|                                         | X Walk 1 X Slope (%)  | 1.6   |      | X Walk 2 X Slope (%)        | N/A  |
| N/A                                     | Ramp inside XWalk1?   | N/A   | N/A  | Ramp inside XWalk2?         | N/A  |
|                                         | Road Slope (%)        | N/A   | N/A  | Clear Space?                | N/A  |
|                                         | Road X Slope (%)      | N/A   | N/A  | Clear Space to XWalk (in)   | N/A  |
| N/A                                     | Any Obstructions?     | N/A   | N/A  | Storm Grate/Utility Hazard? | N/A  |
|                                         | Obstruction Type      |       |      | Storm Grate/Utility Type    |      |
|                                         |                       | N/A   |      |                             | N/A  |
|                                         |                       |       | Yes  | Surface Condition? (G/P)    | Good |