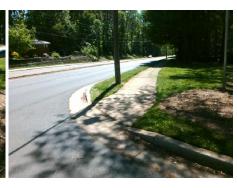

N/A

PROW/ADA:

R304.5.3

Total Cost: \$ 1600.00

| Field Measurements/Component Compliance |                       |       |                        |                             |      |
|-----------------------------------------|-----------------------|-------|------------------------|-----------------------------|------|
| Compliance Description                  |                       | Data  | Compliance Description |                             | Data |
| N/A                                     | Ramp Length (in)      | 36.0  | N/A                    | Grade Break?                | N/A  |
| Yes                                     | Ramp Width (in)       | 66.0  | N/A                    | Grade Break Slope (%)       | 0.0  |
| Yes                                     | Ramp Slope (%)        | 5.5   | N/A                    | Grade Break XSlope (%)      | 0.0  |
| No                                      | Ramp XSlope (%)       | 2.7   |                        |                             |      |
| N/A                                     | Flare Type LT         | N/A   | N/A                    | Flare Type RT               | N/A  |
| N/A                                     | Flare Slope LT (%)    | N/A   | N/A                    | Flare Slope RT (%)          | 0.0  |
| N/A                                     | Flare Traversable LT? | N/A   | N/A                    | Flare Traversable RT?       | N/A  |
| N/A                                     | Landing Length (in)   | 0.0   | N/A                    | DWS Provided?               | N/A  |
| N/A                                     | Landing Width (in)    | 0.0   | N/A                    | DWS Contrast?               | N/A  |
| N/A                                     | Landing Slope (%)     | 0.0   | N/A                    | DWS Length (in)             | N/A  |
| N/A                                     | Landing X Slope (%)   | 0.0   | N/A                    | DWS Full Width?             | N/A  |
| N/A                                     | Landing Curb? (Y/N)   | N/A   | N/A                    | DWS Offset LT (in)          | N/A  |
| N/A                                     | Shared Landing?       | N/A   | N/A                    | DWS Offset RT (in)          | N/A  |
| N/A                                     | Gutter Ponding?       | 0.0   | N/A                    | Gutter Slope (%)            | N/A  |
| N/A                                     | Gutter Lip Ht (in)    | 0.0   | N/A                    | Gutter X Slope (%)          | N/A  |
| N/A                                     | Painted X Walk1?      | No    |                        | Road Slope (%)              | 0.1  |
|                                         | X Walk 1 Direction    | To NE |                        | Road X Slope (%)            | 0.5  |
|                                         | X Walk 1 Width (in)   | N/A   |                        | Clear Space?                | N/A  |
|                                         | X Walk 1 Slope (%)    | 0.1   | N/A                    | Clear Space to XWalk (in)   | N/A  |
|                                         | X Walk 1 X Slope (%)  | 0.5   | N/A                    | Storm Grate/Utility Hazard? | N/A  |
| N/A                                     | Ramp inside XWalk1?   | N/A   |                        | Storm Grate/Utility Type    |      |
| N/A                                     | Any Obstructions?     | N/A   |                        |                             | N/A  |
|                                         | Obstruction Type      |       | Yes                    | Surface Condition? (G/P)    | Good |
|                                         |                       | N/A   | N/A                    | Curb Slope (%)              | 1.7  |
|                                         |                       |       | -                      |                             |      |