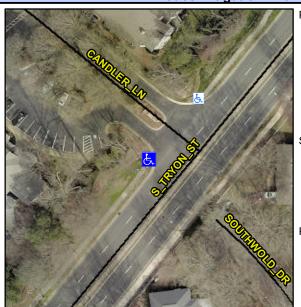

## Access Compliance Report Public Rights-of-Way (Curb Ramps)

Intersection ID: N/AMain Street:N\_TRYON\_STCross Street:CANDLER\_LNLocation:SWADA ID: 1EEE7AE4B311Ramp Type:Directional1Initial Pass/Fail:FailOverall Compliance:NoSeverity Score:1.25

## Field Measurements/Component Compliance

Street 1 Name
CANDLER LN
Stop Condition-Street 1
StopSign
Street 2 Name
N/A
Stop Condition-Street 2
N/A

Possible Solutions:

Remove & Replace Entire Ramp.

Surveyor Notes: