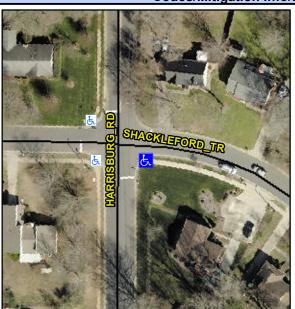

## Access Compliance Report Public Rights-of-Way (Curb Ramps)

Intersection ID: 14852 Main Street: HARRISBURG\_RD Cross Street: SHACKLEFORD\_TR Location: SE

ADA ID: 1EF3A7EB90A7 Ramp Type: PerpDiag Initial Pass/Fail: Fail Overall Compliance: No Severity Score: 50

**Codes/Mitigation Info/Possible Solution** 

Field Measurements/Component Compliance

Street 1 Name
Stop Condition-Street 2
Street 2 Name
Stop Condition-Street 1

SHACKLEFORD TR StopSign HARRISBURG RD StopSign Possible Solutions: