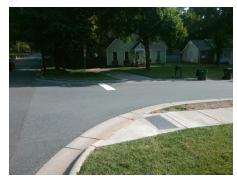

## Access Compliance Report Public Rights-of-Way (Curb Ramps)

Intersection ID: 14852 Main Street: HARRISBURG\_RD Cross Street: SHACKLEFORD\_TR Location: SE

ADA ID: 1EF3A7EB90A7 Ramp Type: PerpDiag Initial Pass/Fail: Fail Overall Compliance: No Severity Score: 50

Remove & Replace Curb Ramp With
Two New Directional Ramps or
Equivalent.

Surveyor Notes:

N/A

PROW/ADA:

R304.2.2, R304.5.3

Total Cost: \$ 3200.00

Compliance Description <u>Data</u> Compliance Description Data No N/A Ramp Length (in) 48.0 Ramp Slope (%) 16.8 No Ramp XSlope (%) Yes Ramp Width (in) 48.0 15.0 N/A N/A Flare Type LT N/A Flare Type RT N/A N/A N/A N/A Flare Slope RT (%) N/A Flare Slope LT (%) N/A Flare Traversable LT? N/A N/A Flare Traversable RT? N/A N/A N/A N/A **DWS Provided?** N/A Landing Length (in) N/A Landing Width (in) N/A N/A **DWS Contrast?** N/A N/A N/A N/A Landing Slope (%) DWS Length (in) N/A N/A Landing X Slope (%) N/A N/A DWS Full Width? N/A N/A Landing Curb? (Y/N) N/A N/A DWS Offset (in) N/A N/A N/A Shared Landing? N/A Gutter Ponding? N/A N/A Gutter Slope (%) N/A N/A Gutter Lip Ht (in) N/A N/A Gutter X Slope (%) N/A N/A Painted X Walk1? No N/A Painted X Walk2? No X Walk 1 Direction To N X Walk 2 Direction To W N/A N/A X Walk 1 Width (in) X Walk 2 Width (in) N/A X Walk 1 Slope (%) 0.6 X Walk 2 Slope (%) 7.7 X Walk 1 X Slope (%) 6.9 X Walk 2 X Slope (%) 0.5 N/A N/A N/A Ramp inside XWalk2? N/A Ramp inside XWalk1? Road Slope (%) 6.3 N/A Clear Space? N/A N/A Road X Slope (%) Clear Space to XWalk (in) N/A 6.4 N/A N/A Any Obstructions? N/A Storm Grate/Utility Hazard? N/A **Obstruction Type** Storm Grate/Utility Type N/A N/A Yes Surface Condition? (G/P) Good