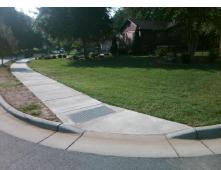

## Access Compliance Report Public Rights-of-Way (Curb Ramps)

Intersection ID: 14852 Main Street: HARRISBURG\_RD Cross Street: SHACKLEFORD\_TR Location: SE

ADA ID: 1EF3A7EB90A7 Ramp Type: PerpDiag Initial Pass/Fail: Fail Overall Compliance: No Severity Score: 50

Remove & Replace Curb Ramp With
Two New Directional Ramps or
Equivalent.

Surveyor Notes:

N/A

PROW/ADA:

R304.2.2, R304.5.3

Total Cost: \$ 3200.00

Compliance Description <u>Data</u> Compliance Description Data No N/A Ramp Length (in) 48.0 Ramp Slope (%) 16.8 No Ramp XSlope (%) Yes Ramp Width (in) 48.0 15.0 N/A N/A Flare Type LT N/A Flare Type RT N/A N/A N/A N/A Flare Slope RT (%) N/A Flare Slope LT (%) N/A Flare Traversable LT? N/A N/A Flare Traversable RT? N/A N/A N/A N/A **DWS Provided?** N/A Landing Length (in) N/A Landing Width (in) N/A N/A **DWS Contrast?** N/A N/A N/A N/A Landing Slope (%) DWS Length (in) N/A N/A Landing X Slope (%) N/A N/A DWS Full Width? N/A N/A Landing Curb? (Y/N) N/A N/A DWS Offset (in) N/A N/A N/A Shared Landing? N/A Gutter Ponding? N/A N/A Gutter Slope (%) N/A N/A Gutter Lip Ht (in) N/A N/A Gutter X Slope (%) N/A N/A Painted X Walk1? No N/A Painted X Walk2? No X Walk 1 Direction To N X Walk 2 Direction To W N/A N/A X Walk 1 Width (in) X Walk 2 Width (in) N/A X Walk 1 Slope (%) 0.6 X Walk 2 Slope (%) 7.7 X Walk 1 X Slope (%) 6.9 X Walk 2 X Slope (%) 0.5 N/A N/A N/A Ramp inside XWalk2? N/A Ramp inside XWalk1? Road Slope (%) 6.3 N/A Clear Space? N/A N/A Road X Slope (%) Clear Space to XWalk (in) N/A 6.4 N/A N/A Any Obstructions? N/A Storm Grate/Utility Hazard? N/A **Obstruction Type** Storm Grate/Utility Type N/A N/A Yes Surface Condition? (G/P) Good