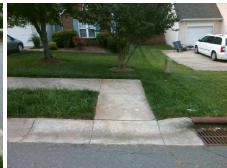

## Access Compliance Report Public Rights-of-Way (Curb Ramps)

Intersection ID: 28391 Main Street: HIGHLANDS\_CROSSING\_DR Cross Street: ROYAL\_HIGHLANDS\_CT Location: E

ADA ID: 1EFA658A075E Ramp Type: Perp Initial Pass/Fail: Fail Overall Compliance: No Severity Score: 12.5

| Total Cost: | \$ | 1850.00 |
|-------------|----|---------|

| Comp | liance Description    | Data  |     | liance Description          | Data |
|------|-----------------------|-------|-----|-----------------------------|------|
| N/A  | Ramp Length (in)      | 47.0  | Yes | Ramp Slope (%)              | 5.7  |
| Yes  | Ramp Width (in)       | 48.0  | No  | No Ramp XSlope (%)          |      |
| N/A  | Flare Type LT         | N/A   | N/A | Flare Type RT               | N/A  |
| N/A  | Flare Slope LT (%)    | N/A   | N/A | Flare Slope RT (%)          | N/A  |
| N/A  | Flare Traversable LT? | N/A   | N/A | Flare Traversable RT?       | N/A  |
| N/A  | Landing Length (in)   | N/A   | N/A | DWS Provided?               | N/A  |
| N/A  | Landing Width (in)    | N/A   | N/A | DWS Contrast?               | N/A  |
| N/A  | Landing Slope (%)     | N/A   | N/A | DWS Length (in)             | N/A  |
| N/A  | Landing X Slope (%)   | N/A   | N/A | DWS Full Width?             | N/A  |
| N/A  | Landing Curb? (Y/N)   | N/A   | N/A | DWS Offset (in)             | N/A  |
| N/A  | Shared Landing?       | N/A   |     |                             |      |
| N/A  | Gutter Ponding?       | N/A   | N/A | Gutter Slope (%)            | N/A  |
| N/A  | Gutter Lip Ht (in)    | N/A   | N/A | Gutter X Slope (%)          | N/A  |
| N/A  | Painted X Walk1?      | No    | N/A | Painted X Walk2?            | N/A  |
|      | X Walk 1 Direction    | To NW |     | X Walk 2 Direction          | N/A  |
| N/A  | X Walk 1 Width (in)   | N/A   | N/A | X Walk 2 Width (in)         | N/A  |
|      | X Walk 1 Slope (%)    | 2.2   |     | X Walk 2 Slope (%)          | N/A  |
|      | X Walk 1 X Slope (%)  | 3.7   |     | X Walk 2 X Slope (%)        | N/A  |
| N/A  | Ramp inside XWalk1?   | N/A   | N/A | Ramp inside XWalk2?         | N/A  |
|      | Road Slope (%)        | N/A   | N/A | Clear Space?                | N/A  |
|      | Road X Slope (%)      | N/A   | N/A | Clear Space to XWalk (in)   | N/A  |
| N/A  | Any Obstructions?     | N/A   | N/A | Storm Grate/Utility Hazard? | N/A  |
|      | Obstruction Type      |       |     | Storm Grate/Utility Type    |      |
|      |                       | N/A   |     |                             | N/A  |

Surface Condition? (G/P)

Good