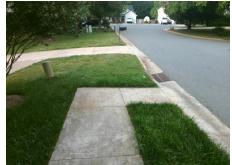

## Access Compliance Report Public Rights-of-Way (Curb Ramps)

Intersection ID: 28391 Main Street: HIGHLANDS\_CROSSING\_DR Cross Street: ROYAL\_HIGHLANDS\_CT Location: E

ADA ID: 1EFA658A075E Ramp Type: Perp Initial Pass/Fail: Fail Overall Compliance: No Severity Score: 12.5

| Total Cost: | \$ | 1850.00 |
|-------------|----|---------|

| Comp | liance Description    | Data  |     | liance Description          | Data |
|------|-----------------------|-------|-----|-----------------------------|------|
| N/A  | Ramp Length (in)      | 47.0  | Yes | Ramp Slope (%)              | 5.7  |
| Yes  | Ramp Width (in)       | 48.0  | No  | No Ramp XSlope (%)          |      |
| N/A  | Flare Type LT         | N/A   | N/A | Flare Type RT               | N/A  |
| N/A  | Flare Slope LT (%)    | N/A   | N/A | Flare Slope RT (%)          | N/A  |
| N/A  | Flare Traversable LT? | N/A   | N/A | Flare Traversable RT?       | N/A  |
| N/A  | Landing Length (in)   | N/A   | N/A | DWS Provided?               | N/A  |
| N/A  | Landing Width (in)    | N/A   | N/A | DWS Contrast?               | N/A  |
| N/A  | Landing Slope (%)     | N/A   | N/A | DWS Length (in)             | N/A  |
| N/A  | Landing X Slope (%)   | N/A   | N/A | DWS Full Width?             | N/A  |
| N/A  | Landing Curb? (Y/N)   | N/A   | N/A | DWS Offset (in)             | N/A  |
| N/A  | Shared Landing?       | N/A   |     |                             |      |
| N/A  | Gutter Ponding?       | N/A   | N/A | Gutter Slope (%)            | N/A  |
| N/A  | Gutter Lip Ht (in)    | N/A   | N/A | Gutter X Slope (%)          | N/A  |
| N/A  | Painted X Walk1?      | No    | N/A | Painted X Walk2?            | N/A  |
|      | X Walk 1 Direction    | To NW |     | X Walk 2 Direction          | N/A  |
| N/A  | X Walk 1 Width (in)   | N/A   | N/A | X Walk 2 Width (in)         | N/A  |
|      | X Walk 1 Slope (%)    | 2.2   |     | X Walk 2 Slope (%)          | N/A  |
|      | X Walk 1 X Slope (%)  | 3.7   |     | X Walk 2 X Slope (%)        | N/A  |
| N/A  | Ramp inside XWalk1?   | N/A   | N/A | Ramp inside XWalk2?         | N/A  |
|      | Road Slope (%)        | N/A   | N/A | Clear Space?                | N/A  |
|      | Road X Slope (%)      | N/A   | N/A | Clear Space to XWalk (in)   | N/A  |
| N/A  | Any Obstructions?     | N/A   | N/A | Storm Grate/Utility Hazard? | N/A  |
|      | Obstruction Type      |       |     | Storm Grate/Utility Type    |      |
|      |                       | N/A   |     |                             | N/A  |

Surface Condition? (G/P)

Good