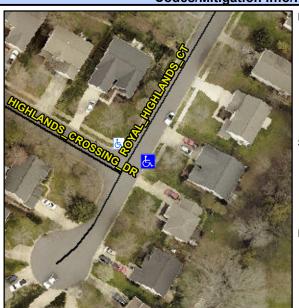

## Access Compliance Report Public Rights-of-Way (Curb Ramps)

Intersection ID: 28391 Main Street: HIGHLANDS\_CROSSING\_DR Cross Street: ROYAL\_HIGHLANDS\_CT Location: E

ADA ID: 1EFA658A075E Ramp Type: Perp Initial Pass/Fail: Fail Overall Compliance: No Severity Score: 12.5

## Field Measurements/Component Compliance

| Street 1 Name           | ROYAL HIGHLANDS CT |
|-------------------------|--------------------|
| Stop Condition-Street 2 | None               |
| Street 2 Name           | N/A                |
| Stop Condition-Street 1 | N/A                |