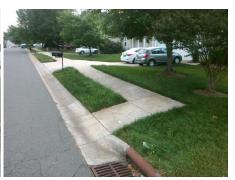

## Access Compliance Report Public Rights-of-Way (Curb Ramps)

Intersection ID: 28391 Main Street: HIGHLANDS\_CROSSING\_DR Cross Street: ROYAL\_HIGHLANDS\_CT Location: E

ADA ID: 1EFA658A075E Ramp Type: Perp Initial Pass/Fail: Fail Overall Compliance: No Severity Score: 12.5

| Total Cost: | \$ | 1850.00 |
|-------------|----|---------|

| Comp | liance Description    | Data  |     | liance Description          | Data |
|------|-----------------------|-------|-----|-----------------------------|------|
| N/A  | Ramp Length (in)      | 47.0  | Yes | Ramp Slope (%)              | 5.7  |
| Yes  | Ramp Width (in)       | 48.0  | No  | No Ramp XSlope (%)          |      |
| N/A  | Flare Type LT         | N/A   | N/A | Flare Type RT               | N/A  |
| N/A  | Flare Slope LT (%)    | N/A   | N/A | Flare Slope RT (%)          | N/A  |
| N/A  | Flare Traversable LT? | N/A   | N/A | Flare Traversable RT?       | N/A  |
| N/A  | Landing Length (in)   | N/A   | N/A | DWS Provided?               | N/A  |
| N/A  | Landing Width (in)    | N/A   | N/A | DWS Contrast?               | N/A  |
| N/A  | Landing Slope (%)     | N/A   | N/A | DWS Length (in)             | N/A  |
| N/A  | Landing X Slope (%)   | N/A   | N/A | DWS Full Width?             | N/A  |
| N/A  | Landing Curb? (Y/N)   | N/A   | N/A | DWS Offset (in)             | N/A  |
| N/A  | Shared Landing?       | N/A   |     |                             |      |
| N/A  | Gutter Ponding?       | N/A   | N/A | Gutter Slope (%)            | N/A  |
| N/A  | Gutter Lip Ht (in)    | N/A   | N/A | Gutter X Slope (%)          | N/A  |
| N/A  | Painted X Walk1?      | No    | N/A | Painted X Walk2?            | N/A  |
|      | X Walk 1 Direction    | To NW |     | X Walk 2 Direction          | N/A  |
| N/A  | X Walk 1 Width (in)   | N/A   | N/A | X Walk 2 Width (in)         | N/A  |
|      | X Walk 1 Slope (%)    | 2.2   |     | X Walk 2 Slope (%)          | N/A  |
|      | X Walk 1 X Slope (%)  | 3.7   |     | X Walk 2 X Slope (%)        | N/A  |
| N/A  | Ramp inside XWalk1?   | N/A   | N/A | Ramp inside XWalk2?         | N/A  |
|      | Road Slope (%)        | N/A   | N/A | Clear Space?                | N/A  |
|      | Road X Slope (%)      | N/A   | N/A | Clear Space to XWalk (in)   | N/A  |
| N/A  | Any Obstructions?     | N/A   | N/A | Storm Grate/Utility Hazard? | N/A  |
|      | Obstruction Type      |       |     | Storm Grate/Utility Type    |      |
|      |                       | N/A   |     |                             | N/A  |

Surface Condition? (G/P)

Good