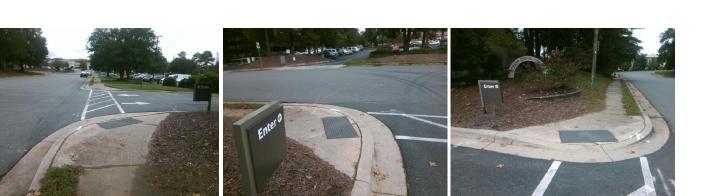

## Access Compliance Report Public Rights-of-Way (Curb Ramps)

|                                                   |                     | <b>`</b>                     |        | ,                                             |                       |                 |     |                             |      |
|---------------------------------------------------|---------------------|------------------------------|--------|-----------------------------------------------|-----------------------|-----------------|-----|-----------------------------|------|
| Intersection ID: 10031530 Main Street: MCMAHAN_DR |                     |                              |        | Cross Street: N/A                             |                       |                 |     | Location:                   | NW   |
| ADA ID: 1EFC57EF52C1                              | Ramp Type: PerpDiag |                              |        | nitial Pass/Fail: Fail Overall Compliance: No |                       |                 |     | o Severity Score:           | 12.5 |
| Codes/Mitigation Info/Possible Solution           |                     |                              |        | Field Measurements/Component Compliance       |                       |                 |     |                             |      |
|                                                   |                     | Possible Solutions:          |        | Compliance Description                        |                       | Data Compliance |     | liance Description          | Data |
| Aufr 8                                            |                     | Remove & Replace Curb Ramp W | /ith   | N/A                                           | Ramp Length (in)      | 30.0            | Yes | Ramp Slope (%)              | 5.4  |
|                                                   |                     | Two New Directional Ramps or |        | Yes                                           | Ramp Width (in)       | 48.0            | No  | Ramp XSlope (%)             | 5.1  |
|                                                   |                     | Equivalent.                  |        | N/A                                           | Flare Type LT         | N/A             | N/A | Flare Type RT               | N/A  |
|                                                   |                     |                              |        | N/A                                           | Flare Slope LT (%)    | N/A             | N/A | Flare Slope RT (%)          | N/A  |
|                                                   |                     |                              |        | N/A                                           | Flare Traversable LT? | N/A             | N/A | Flare Traversable RT?       | N/A  |
| A Marias B                                        |                     |                              |        | N/A                                           | Landing Length (in)   | N/A             | N/A | DWS Provided?               | N/A  |
| Contraction of the second                         |                     | Surveyor Notes:              |        | N/A                                           | Landing Width (in)    | N/A             | N/A | DWS Contrast?               | N/A  |
|                                                   |                     | N/A                          |        | N/A                                           | Landing Slope (%)     | N/A             | N/A | DWS Length (in)             | N/A  |
|                                                   |                     |                              |        | N/A                                           | Landing X Slope (%)   | N/A             | N/A | DWS Full Width?             | N/A  |
| 6                                                 |                     |                              |        | N/A                                           | Landing Curb? (Y/N)   | N/A             | N/A | DWS Offset (in)             | N/A  |
|                                                   |                     |                              |        | N/A                                           | Shared Landing?       | N/A             |     |                             |      |
|                                                   |                     | PROW/ADA:                    |        | N/A                                           | Gutter Ponding?       | N/A             | N/A | Gutter Slope (%)            | N/A  |
|                                                   |                     | R304.5.3                     |        | N/A                                           | Gutter Lip Ht (in)    | N/A             | N/A | Gutter X Slope (%)          | N/A  |
|                                                   |                     |                              |        | N/A                                           | Painted X Walk1?      | Yes             | N/A | Painted X Walk2?            | No   |
| ALLE AND                                          |                     |                              |        |                                               | X Walk 1 Direction    | To S            |     | X Walk 2 Direction          | To E |
|                                                   |                     |                              |        | N/A                                           | X Walk 1 Width (in)   | 60.0            | N/A | X Walk 2 Width (in)         | N/A  |
| Street 1 Name                                     | ENTRANCE            |                              |        |                                               | X Walk 1 Slope (%)    | 0.3             |     | X Walk 2 Slope (%)          | 4.6  |
| Stop Condition-Street 2                           | None                |                              |        |                                               | X Walk 1 X Slope (%)  | 6.5             |     | X Walk 2 X Slope (%)        | 0.0  |
| Street 2 Name                                     | MCMAHAN DR          |                              |        | N/A                                           | Ramp inside XWalk1?   | Yes             | N/A | Ramp inside XWalk2?         | N/A  |
| Stop Condition-Street 1                           | None                |                              |        |                                               | Road Slope (%)        | 3.1             | N/A | Clear Space?                | N/A  |
|                                                   |                     |                              |        |                                               | Road X Slope (%)      | 0.2             | N/A | Clear Space to XWalk (in)   | N/A  |
|                                                   |                     |                              |        | N/A                                           | Any Obstructions?     | N/A             | N/A | Storm Grate/Utility Hazard? | N/A  |
|                                                   |                     | Total Cost: \$ 33            | 200.00 |                                               | Obstruction Type      |                 |     | Storm Grate/Utility Type    |      |
|                                                   |                     |                              |        |                                               |                       | N/A             |     |                             | N/A  |
| i i i i i i i i i i i i i i i i i i i             |                     |                              |        |                                               |                       |                 |     |                             |      |