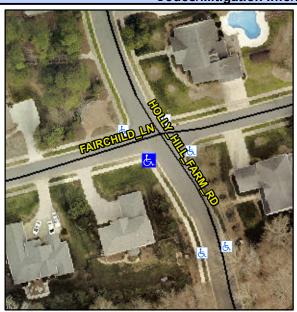

## Access Compliance Report Public Rights-of-Way (Curb Ramps)

Intersection ID: 26100 Main Street: FAIRCHILD\_LN Cross Street: HOLLY\_HILL\_FARM\_RD Location: SW

ADA ID: 1F0452BA48C8 Ramp Type: PerpDiag Initial Pass/Fail: Fail Overall Compliance: No Severity Score: 12.5