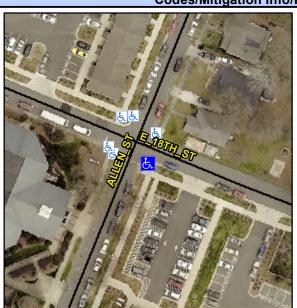

## **Access Compliance Report Public Rights-of-Way** (Curb Ramps)

Intersection ID: 11898 Main Street: ALLEN\_ST Cross Street: E\_18TH\_ST Location:

ADA ID: 1F08C0F12081 Ramp Type: PerpDiag Initial Pass/Fail: Fail **Overall Compliance: No Severity Score:** 1.25

## **Codes/Mitigation Info/Possible Solution**

E 18TH ST Street 1 Name Stop Condition-Street 2 StopSign Street 2 Name **ALLEN ST** Stop Condition-Street 1 StopSign

Possible Solutions: Remove & Replace Curb Ramp With **Two New Directional Ramps or** Equivalent. Surveyor Notes: N/A PROW/ADA: R304.5.3