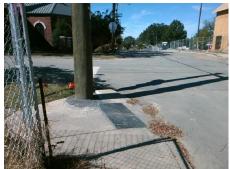

## **Access Compliance Report Public Rights-of-Way** (Curb Ramps)

Intersection ID: 11898 Main Street: ALLEN\_ST Cross Street: E\_18TH\_ST Location:

ADA ID: 1F08C0F12081 Ramp Type: PerpDiag Initial Pass/Fail: Fail **Overall Compliance: No Severity Score:** 1.25

## **Codes/Mitigation Info/Possible Solution**

E 18TH ST Street 1 Name Stop Condition-Street 2 StopSign Street 2 Name **ALLEN ST** Stop Condition-Street 1 StopSign

Possible Solutions: Remove & Replace Curb Ramp With **Two New Directional Ramps or** Equivalent. Surveyor Notes: N/A PROW/ADA: R304.5.3

Total Cost: 3200.00

| Field Measurements/Component Compliance |                        |                       |       |      |                             |       |
|-----------------------------------------|------------------------|-----------------------|-------|------|-----------------------------|-------|
|                                         | Compliance Description |                       | Data  | Comp | liance Description          | Data  |
|                                         | N/A                    | Ramp Length (in)      | 92.5  | Yes  | Ramp Slope (%)              | 8.2   |
|                                         | Yes                    | Ramp Width (in)       | 50.5  | No   | Ramp XSlope (%)             | 2.8   |
|                                         | N/A                    | Flare Type LT         | N/A   | N/A  | Flare Type RT               | N/A   |
|                                         | N/A                    | Flare Slope LT (%)    | N/A   | N/A  | Flare Slope RT (%)          | N/A   |
|                                         | N/A                    | Flare Traversable LT? | N/A   | N/A  | Flare Traversable RT?       | N/A   |
|                                         | N/A                    | Landing Length (in)   | N/A   | N/A  | DWS Provided?               | N/A   |
|                                         | N/A                    | Landing Width (in)    | N/A   | N/A  | DWS Contrast?               | N/A   |
|                                         | N/A                    | Landing Slope (%)     | N/A   | N/A  | DWS Length (in)             | N/A   |
|                                         | N/A                    | Landing X Slope (%)   | N/A   | N/A  | DWS Full Width?             | N/A   |
|                                         | N/A                    | Landing Curb? (Y/N)   | N/A   | N/A  | DWS Offset (in)             | N/A   |
|                                         | N/A                    | Shared Landing?       | N/A   |      |                             |       |
|                                         | N/A                    | Gutter Ponding?       | Yes   | N/A  | Gutter Slope (%)            | N/A   |
|                                         | N/A                    | Gutter Lip Ht (in)    | N/A   | N/A  | Gutter X Slope (%)          | N/A   |
|                                         | N/A                    | Painted X Walk1?      | No    | N/A  | Painted X Walk2?            | No    |
|                                         |                        | X Walk 1 Direction    | To NE |      | X Walk 2 Direction          | To NW |
|                                         | N/A                    | X Walk 1 Width (in)   | N/A   | N/A  | X Walk 2 Width (in)         | N/A   |
|                                         |                        | X Walk 1 Slope (%)    | 1.5   |      | X Walk 2 Slope (%)          | 1.7   |
|                                         |                        | X Walk 1 X Slope (%)  | 3.4   |      | X Walk 2 X Slope (%)        | 0.0   |
|                                         | N/A                    | Ramp inside XWalk1?   | N/A   | N/A  | Ramp inside XWalk2?         | N/A   |
|                                         |                        | Road Slope (%)        | 1.2   | N/A  | Clear Space?                | N/A   |
|                                         |                        | Road X Slope (%)      | 3.0   | N/A  | Clear Space to XWalk (in)   | N/A   |
|                                         | N/A                    | Any Obstructions?     | N/A   | N/A  | Storm Grate/Utility Hazard? | N/A   |
|                                         |                        | Obstruction Type      |       |      | Storm Grate/Utility Type    |       |
|                                         |                        |                       | N/A   |      |                             | N/A   |
|                                         |                        |                       |       | Yes  | Surface Condition? (G/P)    | Good  |
| 8                                       | 200                    |                       |       |      |                             |       |