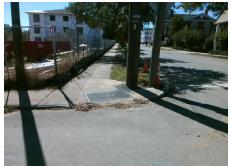

## **Access Compliance Report Public Rights-of-Way** (Curb Ramps)

Intersection ID: 11898 Main Street: ALLEN\_ST Cross Street: E\_18TH\_ST Location:

ADA ID: 1F08C0F12081 Ramp Type: PerpDiag Initial Pass/Fail: Fail **Overall Compliance: No Severity Score:** 1.25

## **Codes/Mitigation Info/Possible Solution**

E 18TH ST Street 1 Name Stop Condition-Street 2 StopSign Street 2 Name **ALLEN ST** Stop Condition-Street 1 StopSign

Possible Solutions: Remove & Replace Curb Ramp With **Two New Directional Ramps or** Equivalent. Surveyor Notes: N/A PROW/ADA: R304.5.3

Total Cost: 3200.00

| Field Measurements/Component Compliance |                        |                       |       |      |                             |       |
|-----------------------------------------|------------------------|-----------------------|-------|------|-----------------------------|-------|
|                                         | Compliance Description |                       | Data  | Comp | liance Description          | Data  |
|                                         | N/A                    | Ramp Length (in)      | 92.5  | Yes  | Ramp Slope (%)              | 8.2   |
|                                         | Yes                    | Ramp Width (in)       | 50.5  | No   | Ramp XSlope (%)             | 2.8   |
|                                         | N/A                    | Flare Type LT         | N/A   | N/A  | Flare Type RT               | N/A   |
|                                         | N/A                    | Flare Slope LT (%)    | N/A   | N/A  | Flare Slope RT (%)          | N/A   |
|                                         | N/A                    | Flare Traversable LT? | N/A   | N/A  | Flare Traversable RT?       | N/A   |
|                                         | N/A                    | Landing Length (in)   | N/A   | N/A  | DWS Provided?               | N/A   |
|                                         | N/A                    | Landing Width (in)    | N/A   | N/A  | DWS Contrast?               | N/A   |
|                                         | N/A                    | Landing Slope (%)     | N/A   | N/A  | DWS Length (in)             | N/A   |
|                                         | N/A                    | Landing X Slope (%)   | N/A   | N/A  | DWS Full Width?             | N/A   |
|                                         | N/A                    | Landing Curb? (Y/N)   | N/A   | N/A  | DWS Offset (in)             | N/A   |
|                                         | N/A                    | Shared Landing?       | N/A   |      |                             |       |
|                                         | N/A                    | Gutter Ponding?       | Yes   | N/A  | Gutter Slope (%)            | N/A   |
|                                         | N/A                    | Gutter Lip Ht (in)    | N/A   | N/A  | Gutter X Slope (%)          | N/A   |
|                                         | N/A                    | Painted X Walk1?      | No    | N/A  | Painted X Walk2?            | No    |
|                                         |                        | X Walk 1 Direction    | To NE |      | X Walk 2 Direction          | To NW |
|                                         | N/A                    | X Walk 1 Width (in)   | N/A   | N/A  | X Walk 2 Width (in)         | N/A   |
|                                         |                        | X Walk 1 Slope (%)    | 1.5   |      | X Walk 2 Slope (%)          | 1.7   |
|                                         |                        | X Walk 1 X Slope (%)  | 3.4   |      | X Walk 2 X Slope (%)        | 0.0   |
|                                         | N/A                    | Ramp inside XWalk1?   | N/A   | N/A  | Ramp inside XWalk2?         | N/A   |
|                                         |                        | Road Slope (%)        | 1.2   | N/A  | Clear Space?                | N/A   |
|                                         |                        | Road X Slope (%)      | 3.0   | N/A  | Clear Space to XWalk (in)   | N/A   |
|                                         | N/A                    | Any Obstructions?     | N/A   | N/A  | Storm Grate/Utility Hazard? | N/A   |
|                                         |                        | Obstruction Type      |       |      | Storm Grate/Utility Type    |       |
|                                         |                        |                       | N/A   |      |                             | N/A   |
|                                         |                        |                       |       | Yes  | Surface Condition? (G/P)    | Good  |
| 8                                       | 200                    |                       |       |      |                             |       |