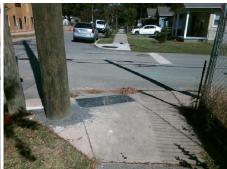

## **Access Compliance Report Public Rights-of-Way** (Curb Ramps)

Intersection ID: 11898 Main Street: ALLEN\_ST Cross Street: E\_18TH\_ST Location:

ADA ID: 1F08C0F12081 Ramp Type: PerpDiag Initial Pass/Fail: Fail **Overall Compliance: No Severity Score:** 1.25

## **Codes/Mitigation Info/Possible Solution**

E 18TH ST Street 1 Name Stop Condition-Street 2 StopSign Street 2 Name **ALLEN ST** Stop Condition-Street 1 StopSign

Possible Solutions: Remove & Replace Curb Ramp With **Two New Directional Ramps or** Equivalent. Surveyor Notes: N/A PROW/ADA: R304.5.3

Total Cost: 3200.00

| Field Measurements/Component Compliance |                        |                       |       |      |                             |       |
|-----------------------------------------|------------------------|-----------------------|-------|------|-----------------------------|-------|
|                                         | Compliance Description |                       | Data  | Comp | liance Description          | Data  |
|                                         | N/A                    | Ramp Length (in)      | 92.5  | Yes  | Ramp Slope (%)              | 8.2   |
|                                         | Yes                    | Ramp Width (in)       | 50.5  | No   | Ramp XSlope (%)             | 2.8   |
|                                         | N/A                    | Flare Type LT         | N/A   | N/A  | Flare Type RT               | N/A   |
|                                         | N/A                    | Flare Slope LT (%)    | N/A   | N/A  | Flare Slope RT (%)          | N/A   |
|                                         | N/A                    | Flare Traversable LT? | N/A   | N/A  | Flare Traversable RT?       | N/A   |
|                                         | N/A                    | Landing Length (in)   | N/A   | N/A  | DWS Provided?               | N/A   |
|                                         | N/A                    | Landing Width (in)    | N/A   | N/A  | DWS Contrast?               | N/A   |
|                                         | N/A                    | Landing Slope (%)     | N/A   | N/A  | DWS Length (in)             | N/A   |
|                                         | N/A                    | Landing X Slope (%)   | N/A   | N/A  | DWS Full Width?             | N/A   |
|                                         | N/A                    | Landing Curb? (Y/N)   | N/A   | N/A  | DWS Offset (in)             | N/A   |
|                                         | N/A                    | Shared Landing?       | N/A   |      |                             |       |
|                                         | N/A                    | Gutter Ponding?       | Yes   | N/A  | Gutter Slope (%)            | N/A   |
|                                         | N/A                    | Gutter Lip Ht (in)    | N/A   | N/A  | Gutter X Slope (%)          | N/A   |
|                                         | N/A                    | Painted X Walk1?      | No    | N/A  | Painted X Walk2?            | No    |
|                                         |                        | X Walk 1 Direction    | To NE |      | X Walk 2 Direction          | To NW |
|                                         | N/A                    | X Walk 1 Width (in)   | N/A   | N/A  | X Walk 2 Width (in)         | N/A   |
|                                         |                        | X Walk 1 Slope (%)    | 1.5   |      | X Walk 2 Slope (%)          | 1.7   |
|                                         |                        | X Walk 1 X Slope (%)  | 3.4   |      | X Walk 2 X Slope (%)        | 0.0   |
|                                         | N/A                    | Ramp inside XWalk1?   | N/A   | N/A  | Ramp inside XWalk2?         | N/A   |
|                                         |                        | Road Slope (%)        | 1.2   | N/A  | Clear Space?                | N/A   |
|                                         |                        | Road X Slope (%)      | 3.0   | N/A  | Clear Space to XWalk (in)   | N/A   |
|                                         | N/A                    | Any Obstructions?     | N/A   | N/A  | Storm Grate/Utility Hazard? | N/A   |
|                                         |                        | Obstruction Type      |       |      | Storm Grate/Utility Type    |       |
|                                         |                        |                       | N/A   |      |                             | N/A   |
|                                         |                        |                       |       | Yes  | Surface Condition? (G/P)    | Good  |
| 8                                       | 200                    |                       |       |      |                             |       |