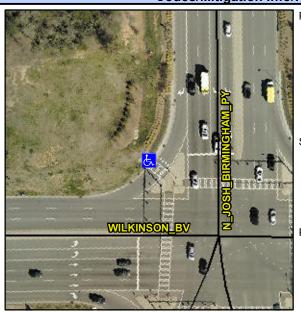

## **Access Compliance Report Public Rights-of-Way** (Curb Ramps)

Intersection ID: 53534 Main Street: N\_JOSH\_BIRMINGHAM\_PY Cross Street: WILKINSON\_BV Location: NW **ADA ID: 1F0DCD959C68** Ramp Type: Perp Initial Pass/Fail: Fail **Overall Compliance: No Severity Score:** 12.5

**Codes/Mitigation Info/Possible Solution** 

JOSH BIRMINGHAM PY Street 1 Name Stop Condition-Street 2 YieldSign Street 2 Name N/A Stop Condition-Street 1 N/A Possible Solutions: Remove & Replace Entire Ramp. Surveyor Notes: N/A PROW/ADA: Not Found, R304.2.2