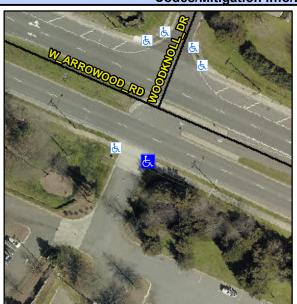

## **Access Compliance Report Public Rights-of-Way** (Curb Ramps)

Data

5.6

Good

Main Street: YORK CENTER Intersection ID: N/A Cross Street: N/A Location: S Initial Pass/Fail: Pass **Overall Compliance: No Severity Score:** 0 ADA ID: 1F10A9E3925A Ramp Type: Perp