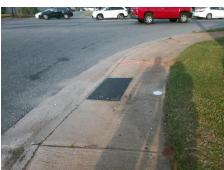

Storm Grate/Utility Type

Surface Condition? (G/P)

Clear Space?

Flare Traversable RT?

Flare Type RT

Data

57.0

48.0

N/A

No

N/A

5.2

0.6

N/A

0.6

5.2