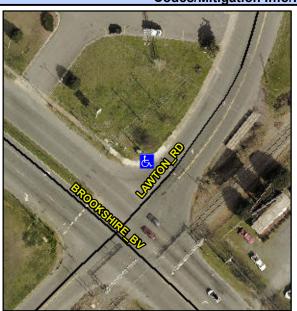

## Access Compliance Report Public Rights-of-Way (Curb Ramps)

Data

9.0

0.5

N/A

Good

Intersection ID: 7490Main Street:BROOKSHIRE\_BVCross Street:LAWTON\_RDLocation:NEADA ID: 1F11B1ABCE45Ramp Type:PerpInitial Pass/Fail:FailOverall Compliance:NoSeverity Score:12.5

N/A

N/A

To SE

Street 1 Name
LAWTON RD
Stop Condition-Street 2
Signal
Street 2 Name
N/A
Stop Condition-Street 1
N/A

Not Found, R304.2.2

N/A

N/A

N/A