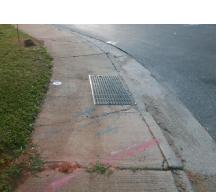

Storm Grate/Utility Type

Surface Condition? (G/P)

Clear Space?

Flare Traversable RT?

Flare Type RT

Data

57.0

48.0

N/A

No

N/A

5.2

0.6

N/A

0.6

5.2