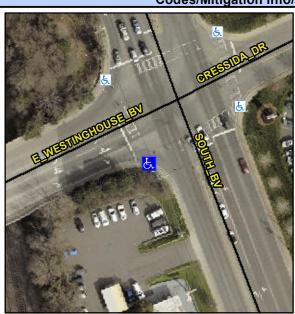

## Access Compliance Report Public Rights-of-Way (Curb Ramps)

Intersection ID: 23690Main Street:CRESSIDA\_DRCross Street:E WESTINGHOUSE BVLocation:SWADA ID: 1F15BC4EB7D1Ramp Type:PerpDiagInitial Pass/Fail:FailOverall Compliance:NoSeverity Score:12.5

## Field Measurements/Component Compliance

Street 1 Name
SOUTH BV
Stop Condition-Street 2
Signal
Street 2 Name
E WESTINGHOUSE BV
Stop Condition-Street 1
Signal

Possible Solutions:

Remove & Replace Curb Ramp With
Two New Directional Ramps or
Equivalent.