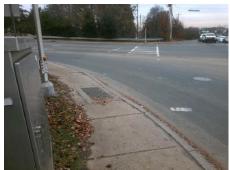

Surveyor Notes:
N/A

PROW/ADA:
Not Found, R304.2.2

Total Cost: \$ 3200.00

| Field Measurements/Component Compilance |                        |                       |       |                        |                             |       |
|-----------------------------------------|------------------------|-----------------------|-------|------------------------|-----------------------------|-------|
|                                         | Compliance Description |                       | Data  | Compliance Description |                             | Data  |
|                                         | N/A                    | Ramp Length (in)      | 50.0  | No                     | Ramp Slope (%)              | 10.1  |
|                                         | Yes                    | Ramp Width (in)       | 48.0  | Yes                    | Ramp XSlope (%)             | 1.6   |
|                                         | N/A                    | Flare Type LT         | N/A   | N/A                    | Flare Type RT               | N/A   |
|                                         | N/A                    | Flare Slope LT (%)    | N/A   | N/A                    | Flare Slope RT (%)          | N/A   |
|                                         | N/A                    | Flare Traversable LT? | N/A   | N/A                    | Flare Traversable RT?       | N/A   |
|                                         | N/A                    | Landing Length (in)   | N/A   | N/A                    | DWS Provided?               | N/A   |
|                                         | N/A                    | Landing Width (in)    | N/A   | N/A                    | DWS Contrast?               | N/A   |
|                                         | N/A                    | Landing Slope (%)     | N/A   | N/A                    | DWS Length (in)             | N/A   |
|                                         | N/A                    | Landing X Slope (%)   | N/A   | N/A                    | DWS Full Width?             | N/A   |
|                                         | N/A                    | Landing Curb? (Y/N)   | N/A   | N/A                    | DWS Offset (in)             | N/A   |
|                                         | N/A                    | Shared Landing?       | N/A   |                        |                             |       |
|                                         | N/A                    | Gutter Ponding?       | N/A   | N/A                    | Gutter Slope (%)            | N/A   |
|                                         | N/A                    | Gutter Lip Ht (in)    | N/A   | N/A                    | Gutter X Slope (%)          | N/A   |
|                                         | N/A                    | Painted X Walk1?      | No    | N/A                    | Painted X Walk2?            | No    |
|                                         |                        | X Walk 1 Direction    | To NE |                        | X Walk 2 Direction          | To NW |
|                                         | N/A                    | X Walk 1 Width (in)   | N/A   | N/A                    | X Walk 2 Width (in)         | N/A   |
|                                         |                        | X Walk 1 Slope (%)    | 4.1   |                        | X Walk 2 Slope (%)          | 0.2   |
|                                         |                        | X Walk 1 X Slope (%)  | 1.6   |                        | X Walk 2 X Slope (%)        | 4.2   |
|                                         | N/A                    | Ramp inside XWalk1?   | N/A   | N/A                    | Ramp inside XWalk2?         | N/A   |
|                                         |                        | Road Slope (%)        | 1.6   | N/A                    | Clear Space?                | N/A   |
|                                         |                        | Road X Slope (%)      | 2.7   | N/A                    | Clear Space to XWalk (in)   | N/A   |
|                                         | N/A                    | Any Obstructions?     | N/A   | N/A                    | Storm Grate/Utility Hazard? | N/A   |
|                                         |                        | Obstruction Type      |       |                        | Storm Grate/Utility Type    |       |
|                                         |                        |                       | N/A   |                        |                             | N/A   |
|                                         |                        |                       |       | Yes                    | Surface Condition? (G/P)    | Good  |
|                                         | All a                  |                       |       |                        |                             |       |