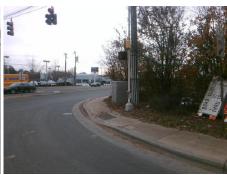

Surveyor Notes:
N/A

PROW/ADA:
Not Found, R304.2.2

Total Cost: \$ 3200.00

| Field Measurements/Component Compilance |                        |                       |       |                        |                             |       |
|-----------------------------------------|------------------------|-----------------------|-------|------------------------|-----------------------------|-------|
|                                         | Compliance Description |                       | Data  | Compliance Description |                             | Data  |
|                                         | N/A                    | Ramp Length (in)      | 50.0  | No                     | Ramp Slope (%)              | 10.1  |
|                                         | Yes                    | Ramp Width (in)       | 48.0  | Yes                    | Ramp XSlope (%)             | 1.6   |
|                                         | N/A                    | Flare Type LT         | N/A   | N/A                    | Flare Type RT               | N/A   |
|                                         | N/A                    | Flare Slope LT (%)    | N/A   | N/A                    | Flare Slope RT (%)          | N/A   |
|                                         | N/A                    | Flare Traversable LT? | N/A   | N/A                    | Flare Traversable RT?       | N/A   |
|                                         | N/A                    | Landing Length (in)   | N/A   | N/A                    | DWS Provided?               | N/A   |
|                                         | N/A                    | Landing Width (in)    | N/A   | N/A                    | DWS Contrast?               | N/A   |
|                                         | N/A                    | Landing Slope (%)     | N/A   | N/A                    | DWS Length (in)             | N/A   |
|                                         | N/A                    | Landing X Slope (%)   | N/A   | N/A                    | DWS Full Width?             | N/A   |
|                                         | N/A                    | Landing Curb? (Y/N)   | N/A   | N/A                    | DWS Offset (in)             | N/A   |
|                                         | N/A                    | Shared Landing?       | N/A   |                        |                             |       |
|                                         | N/A                    | Gutter Ponding?       | N/A   | N/A                    | Gutter Slope (%)            | N/A   |
|                                         | N/A                    | Gutter Lip Ht (in)    | N/A   | N/A                    | Gutter X Slope (%)          | N/A   |
|                                         | N/A                    | Painted X Walk1?      | No    | N/A                    | Painted X Walk2?            | No    |
|                                         |                        | X Walk 1 Direction    | To NE |                        | X Walk 2 Direction          | To NW |
|                                         | N/A                    | X Walk 1 Width (in)   | N/A   | N/A                    | X Walk 2 Width (in)         | N/A   |
|                                         |                        | X Walk 1 Slope (%)    | 4.1   |                        | X Walk 2 Slope (%)          | 0.2   |
|                                         |                        | X Walk 1 X Slope (%)  | 1.6   |                        | X Walk 2 X Slope (%)        | 4.2   |
|                                         | N/A                    | Ramp inside XWalk1?   | N/A   | N/A                    | Ramp inside XWalk2?         | N/A   |
|                                         |                        | Road Slope (%)        | 1.6   | N/A                    | Clear Space?                | N/A   |
|                                         |                        | Road X Slope (%)      | 2.7   | N/A                    | Clear Space to XWalk (in)   | N/A   |
|                                         | N/A                    | Any Obstructions?     | N/A   | N/A                    | Storm Grate/Utility Hazard? | N/A   |
|                                         |                        | Obstruction Type      |       |                        | Storm Grate/Utility Type    |       |
|                                         |                        |                       | N/A   |                        |                             | N/A   |
|                                         |                        |                       |       | Yes                    | Surface Condition? (G/P)    | Good  |
|                                         | All a                  |                       |       |                        |                             |       |