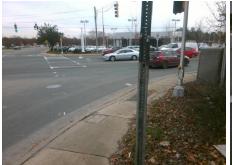

Surveyor Notes:
N/A

PROW/ADA:
Not Found, R304.2.2

Total Cost: \$ 3200.00

| Field Measurements/Component Compilance |                        |                       |       |                        |                             |       |
|-----------------------------------------|------------------------|-----------------------|-------|------------------------|-----------------------------|-------|
|                                         | Compliance Description |                       | Data  | Compliance Description |                             | Data  |
|                                         | N/A                    | Ramp Length (in)      | 50.0  | No                     | Ramp Slope (%)              | 10.1  |
|                                         | Yes                    | Ramp Width (in)       | 48.0  | Yes                    | Ramp XSlope (%)             | 1.6   |
|                                         | N/A                    | Flare Type LT         | N/A   | N/A                    | Flare Type RT               | N/A   |
|                                         | N/A                    | Flare Slope LT (%)    | N/A   | N/A                    | Flare Slope RT (%)          | N/A   |
|                                         | N/A                    | Flare Traversable LT? | N/A   | N/A                    | Flare Traversable RT?       | N/A   |
|                                         | N/A                    | Landing Length (in)   | N/A   | N/A                    | DWS Provided?               | N/A   |
|                                         | N/A                    | Landing Width (in)    | N/A   | N/A                    | DWS Contrast?               | N/A   |
|                                         | N/A                    | Landing Slope (%)     | N/A   | N/A                    | DWS Length (in)             | N/A   |
|                                         | N/A                    | Landing X Slope (%)   | N/A   | N/A                    | DWS Full Width?             | N/A   |
|                                         | N/A                    | Landing Curb? (Y/N)   | N/A   | N/A                    | DWS Offset (in)             | N/A   |
|                                         | N/A                    | Shared Landing?       | N/A   |                        |                             |       |
|                                         | N/A                    | Gutter Ponding?       | N/A   | N/A                    | Gutter Slope (%)            | N/A   |
|                                         | N/A                    | Gutter Lip Ht (in)    | N/A   | N/A                    | Gutter X Slope (%)          | N/A   |
|                                         | N/A                    | Painted X Walk1?      | No    | N/A                    | Painted X Walk2?            | No    |
|                                         |                        | X Walk 1 Direction    | To NE |                        | X Walk 2 Direction          | To NW |
|                                         | N/A                    | X Walk 1 Width (in)   | N/A   | N/A                    | X Walk 2 Width (in)         | N/A   |
|                                         |                        | X Walk 1 Slope (%)    | 4.1   |                        | X Walk 2 Slope (%)          | 0.2   |
|                                         |                        | X Walk 1 X Slope (%)  | 1.6   |                        | X Walk 2 X Slope (%)        | 4.2   |
|                                         | N/A                    | Ramp inside XWalk1?   | N/A   | N/A                    | Ramp inside XWalk2?         | N/A   |
|                                         |                        | Road Slope (%)        | 1.6   | N/A                    | Clear Space?                | N/A   |
|                                         |                        | Road X Slope (%)      | 2.7   | N/A                    | Clear Space to XWalk (in)   | N/A   |
|                                         | N/A                    | Any Obstructions?     | N/A   | N/A                    | Storm Grate/Utility Hazard? | N/A   |
|                                         |                        | Obstruction Type      |       |                        | Storm Grate/Utility Type    |       |
|                                         |                        |                       | N/A   |                        |                             | N/A   |
|                                         |                        |                       |       | Yes                    | Surface Condition? (G/P)    | Good  |
|                                         | All a                  |                       |       |                        |                             |       |