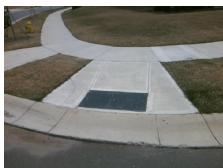

## Access Compliance Report Public Rights-of-Way (Curb Ramps)

Intersection ID: 54455Main Street:COLLINGHAM\_DRCross Street:RUPELL\_DRLocation:SWADA ID: 1F1C6CD45468Ramp Type:BlendTrans1Initial Pass/Fail:FailOverall Compliance:NoSeverity Score:12.5

**Codes/Mitigation Info/Possible Solution** 

Field Measurements/Component Compliance

Street 1 Name

COLLINGHAM DR

Stop Condition-Street 1

None

Street 2 Name

N/A

Stop Condition-Street 2

N/A

Possible Solutions:

Remove & Replace Curb Ramp With
Two New Directional Ramps or
Equivalent.

Surveyor Notes:
N/A

PROW/ADA:
Not Found, R304.5.3

Total Cost:

3200.00