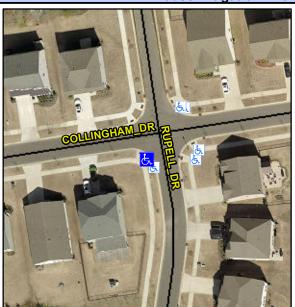

## Access Compliance Report Public Rights-of-Way (Curb Ramps)

Intersection ID: 54455Main Street:COLLINGHAM\_DRCross Street:RUPELL\_DRLocation:SWADA ID: 1F1C6CD45468Ramp Type:BlendTrans1Initial Pass/Fail:FailOverall Compliance:NoSeverity Score:12.5