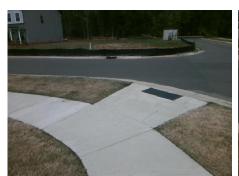

## Access Compliance Report Public Rights-of-Way (Curb Ramps)

Intersection ID: 54455Main Street:COLLINGHAM\_DRCross Street:RUPELL\_DRLocation:SWADA ID: 1F1C6CD45468Ramp Type:BlendTrans1Initial Pass/Fail:FailOverall Compliance:NoSeverity Score:12.5

**Codes/Mitigation Info/Possible Solution** 

Field Measurements/Component Compliance

Street 1 Name

COLLINGHAM DR

Stop Condition-Street 1

None

Street 2 Name

N/A

Stop Condition-Street 2

N/A

Possible Solutions:

Remove & Replace Curb Ramp With
Two New Directional Ramps or
Equivalent.

Surveyor Notes:
N/A

PROW/ADA:
Not Found, R304.5.3

Total Cost:

3200.00