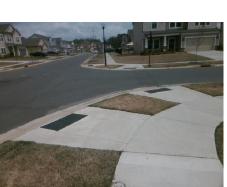

## Access Compliance Report Public Rights-of-Way (Curb Ramps)

Intersection ID: 54455Main Street:COLLINGHAM\_DRCross Street:RUPELL\_DRLocation:SWADA ID: 1F1C6CD45468Ramp Type:BlendTrans1Initial Pass/Fail:FailOverall Compliance:NoSeverity Score:12.5

**Codes/Mitigation Info/Possible Solution** 

Field Measurements/Component Compliance

Street 1 Name

COLLINGHAM DR

Stop Condition-Street 1

None

Street 2 Name

N/A

Stop Condition-Street 2

N/A

Possible Solutions:

Remove & Replace Curb Ramp With
Two New Directional Ramps or
Equivalent.

Surveyor Notes:
N/A

PROW/ADA:
Not Found, R304.5.3

Total Cost:

3200.00