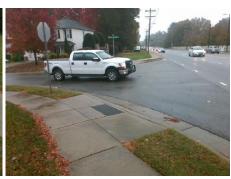

## Field Measurements/Component Compliance

Street 1 Name
Stop Condition-Street 2
Street 2 Name
Stop Condition-Street 1

LAWYERS RD None IDLEWILD RD NORTH StopSign Possible Solutions:

Remove & Replace Curb Ramp With Two New Directional Ramps or Equivalent.

Surveyor Notes:

N/A

PROW/ADA:

Not Found, R304.5.1, R304.5.3

Total Cost: \$ 3200.00

| Compliance Description Da |                       | Data  | Comp | liance Description          | Data  |
|---------------------------|-----------------------|-------|------|-----------------------------|-------|
| N/A                       | Ramp Length (in)      | 50.0  | Yes  | Ramp Slope (%)              | 7.3   |
| No                        | Ramp Width (in)       | 47.0  | No   | Ramp XSlope (%)             | 5.3   |
| N/A                       | Flare Type LT         | N/A   | N/A  | Flare Type RT               | N/A   |
| N/A                       | Flare Slope LT (%)    | N/A   | N/A  | Flare Slope RT (%)          | N/A   |
| N/A                       | Flare Traversable LT? | N/A   | N/A  | Flare Traversable RT?       | N/A   |
| N/A                       | Landing Length (in)   | N/A   | N/A  | DWS Provided?               | N/A   |
| N/A                       | Landing Width (in)    | N/A   | N/A  | DWS Contrast?               | N/A   |
| N/A                       | Landing Slope (%)     | N/A   | N/A  | DWS Length (in)             | N/A   |
| N/A                       | Landing X Slope (%)   | N/A   | N/A  | DWS Full Width?             | N/A   |
| N/A                       | Landing Curb? (Y/N)   | N/A   | N/A  | DWS Offset (in)             | N/A   |
| N/A                       | Shared Landing?       | N/A   |      |                             |       |
| N/A                       | Gutter Ponding?       | N/A   | N/A  | Gutter Slope (%)            | N/A   |
| N/A                       | Gutter Lip Ht (in)    | N/A   | N/A  | Gutter X Slope (%)          | N/A   |
| N/A                       | Painted X Walk1?      | No    | N/A  | Painted X Walk2?            | No    |
|                           | X Walk 1 Direction    | To SW |      | X Walk 2 Direction          | To SE |
| N/A                       | X Walk 1 Width (in)   | N/A   | N/A  | X Walk 2 Width (in)         | N/A   |
|                           | X Walk 1 Slope (%)    | 6.8   |      | X Walk 2 Slope (%)          | 1.0   |
|                           | X Walk 1 X Slope (%)  | 0.5   |      | X Walk 2 X Slope (%)        | 6.4   |
| N/A                       | Ramp inside XWalk1?   | N/A   | N/A  | Ramp inside XWalk2?         | N/A   |
|                           | Road Slope (%)        | 4.2   | N/A  | Clear Space?                | N/A   |
|                           | Road X Slope (%)      | 4.3   | N/A  | Clear Space to XWalk (in)   | N/A   |
| N/A                       | Any Obstructions?     | N/A   | N/A  | Storm Grate/Utility Hazard? | N/A   |
|                           | Obstruction Type      |       | l    | Storm Grate/Utility Type    |       |
|                           |                       | N/A   |      |                             | N/A   |
|                           |                       |       | Yes  | Surface Condition? (G/P)    | Good  |