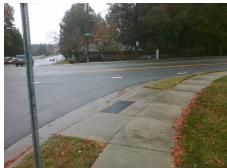

## Field Measurements/Component Compliance

Street 1 Name
Stop Condition-Street 2
Street 2 Name
Stop Condition-Street 1

LAWYERS RD None IDLEWILD RD NORTH StopSign Possible Solutions:

Remove & Replace Curb Ramp With Two New Directional Ramps or Equivalent.

Surveyor Notes:

N/A

PROW/ADA:

Not Found, R304.5.1, R304.5.3

Total Cost: \$ 3200.00

| Compliance Description Da |                       | Data  | Comp | liance Description          | Data  |
|---------------------------|-----------------------|-------|------|-----------------------------|-------|
| N/A                       | Ramp Length (in)      | 50.0  | Yes  | Ramp Slope (%)              | 7.3   |
| No                        | Ramp Width (in)       | 47.0  | No   | Ramp XSlope (%)             | 5.3   |
| N/A                       | Flare Type LT         | N/A   | N/A  | Flare Type RT               | N/A   |
| N/A                       | Flare Slope LT (%)    | N/A   | N/A  | Flare Slope RT (%)          | N/A   |
| N/A                       | Flare Traversable LT? | N/A   | N/A  | Flare Traversable RT?       | N/A   |
| N/A                       | Landing Length (in)   | N/A   | N/A  | DWS Provided?               | N/A   |
| N/A                       | Landing Width (in)    | N/A   | N/A  | DWS Contrast?               | N/A   |
| N/A                       | Landing Slope (%)     | N/A   | N/A  | DWS Length (in)             | N/A   |
| N/A                       | Landing X Slope (%)   | N/A   | N/A  | DWS Full Width?             | N/A   |
| N/A                       | Landing Curb? (Y/N)   | N/A   | N/A  | DWS Offset (in)             | N/A   |
| N/A                       | Shared Landing?       | N/A   |      |                             |       |
| N/A                       | Gutter Ponding?       | N/A   | N/A  | Gutter Slope (%)            | N/A   |
| N/A                       | Gutter Lip Ht (in)    | N/A   | N/A  | Gutter X Slope (%)          | N/A   |
| N/A                       | Painted X Walk1?      | No    | N/A  | Painted X Walk2?            | No    |
|                           | X Walk 1 Direction    | To SW |      | X Walk 2 Direction          | To SE |
| N/A                       | X Walk 1 Width (in)   | N/A   | N/A  | X Walk 2 Width (in)         | N/A   |
|                           | X Walk 1 Slope (%)    | 6.8   |      | X Walk 2 Slope (%)          | 1.0   |
|                           | X Walk 1 X Slope (%)  | 0.5   |      | X Walk 2 X Slope (%)        | 6.4   |
| N/A                       | Ramp inside XWalk1?   | N/A   | N/A  | Ramp inside XWalk2?         | N/A   |
|                           | Road Slope (%)        | 4.2   | N/A  | Clear Space?                | N/A   |
|                           | Road X Slope (%)      | 4.3   | N/A  | Clear Space to XWalk (in)   | N/A   |
| N/A                       | Any Obstructions?     | N/A   | N/A  | Storm Grate/Utility Hazard? | N/A   |
|                           | Obstruction Type      |       | l    | Storm Grate/Utility Type    |       |
|                           |                       | N/A   |      |                             | N/A   |
|                           |                       |       | Yes  | Surface Condition? (G/P)    | Good  |