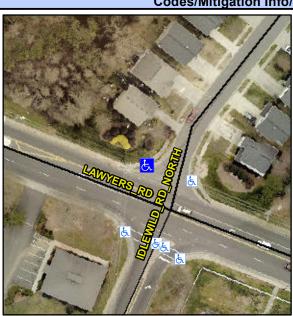

## Access Compliance Report Public Rights-of-Way (Curb Ramps)

Intersection ID: 15576 Main Street: LAWYERS\_RD Cross Street: IDLEWILD\_RD\_NORTH Location: NW

ADA ID: 1F1F06CE7D8B Ramp Type: PerpDiag Initial Pass/Fail: Fail Overall Compliance: No Severity Score: 21.25