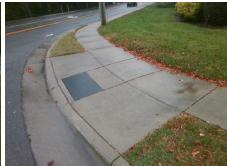

## Field Measurements/Component Compliance

Street 1 Name
Stop Condition-Street 2
Street 2 Name
Stop Condition-Street 1

LAWYERS RD None IDLEWILD RD NORTH StopSign Possible Solutions:

Remove & Replace Curb Ramp With Two New Directional Ramps or Equivalent.

Surveyor Notes:

N/A

PROW/ADA:

Not Found, R304.5.1, R304.5.3

Total Cost: \$ 3200.00

| Compliance Description Da |                       | Data  | Comp | liance Description          | Data  |
|---------------------------|-----------------------|-------|------|-----------------------------|-------|
| N/A                       | Ramp Length (in)      | 50.0  | Yes  | Ramp Slope (%)              | 7.3   |
| No                        | Ramp Width (in)       | 47.0  | No   | Ramp XSlope (%)             | 5.3   |
| N/A                       | Flare Type LT         | N/A   | N/A  | Flare Type RT               | N/A   |
| N/A                       | Flare Slope LT (%)    | N/A   | N/A  | Flare Slope RT (%)          | N/A   |
| N/A                       | Flare Traversable LT? | N/A   | N/A  | Flare Traversable RT?       | N/A   |
| N/A                       | Landing Length (in)   | N/A   | N/A  | DWS Provided?               | N/A   |
| N/A                       | Landing Width (in)    | N/A   | N/A  | DWS Contrast?               | N/A   |
| N/A                       | Landing Slope (%)     | N/A   | N/A  | DWS Length (in)             | N/A   |
| N/A                       | Landing X Slope (%)   | N/A   | N/A  | DWS Full Width?             | N/A   |
| N/A                       | Landing Curb? (Y/N)   | N/A   | N/A  | DWS Offset (in)             | N/A   |
| N/A                       | Shared Landing?       | N/A   |      |                             |       |
| N/A                       | Gutter Ponding?       | N/A   | N/A  | Gutter Slope (%)            | N/A   |
| N/A                       | Gutter Lip Ht (in)    | N/A   | N/A  | Gutter X Slope (%)          | N/A   |
| N/A                       | Painted X Walk1?      | No    | N/A  | Painted X Walk2?            | No    |
|                           | X Walk 1 Direction    | To SW |      | X Walk 2 Direction          | To SE |
| N/A                       | X Walk 1 Width (in)   | N/A   | N/A  | X Walk 2 Width (in)         | N/A   |
|                           | X Walk 1 Slope (%)    | 6.8   |      | X Walk 2 Slope (%)          | 1.0   |
|                           | X Walk 1 X Slope (%)  | 0.5   |      | X Walk 2 X Slope (%)        | 6.4   |
| N/A                       | Ramp inside XWalk1?   | N/A   | N/A  | Ramp inside XWalk2?         | N/A   |
|                           | Road Slope (%)        | 4.2   | N/A  | Clear Space?                | N/A   |
|                           | Road X Slope (%)      | 4.3   | N/A  | Clear Space to XWalk (in)   | N/A   |
| N/A                       | Any Obstructions?     | N/A   | N/A  | Storm Grate/Utility Hazard? | N/A   |
|                           | Obstruction Type      |       | l    | Storm Grate/Utility Type    |       |
|                           |                       | N/A   |      |                             | N/A   |
|                           |                       |       | Yes  | Surface Condition? (G/P)    | Good  |