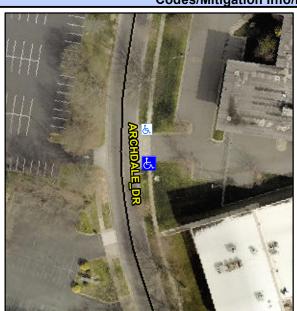

## Access Compliance Report Public Rights-of-Way (Curb Ramps)

Intersection ID: 10019873 Main Street: ARCHDALE\_DR Cross Street: N/A Location: S

ADA ID: 1F24A09CCD28 Ramp Type: PerpDiag Initial Pass/Fail: Fail Overall Compliance: No Severity Score: 35

## Field Measurements/Component Compliance

Street 1 Name
Stop Condition-Street 2
Street 2 Name
Stop Condition-Street 1

ENTRANCE None ARCHDALE DR None Possible Solutions:

Remove & Replace Curb Ramp With Two New Directional Ramps or Equivalent.