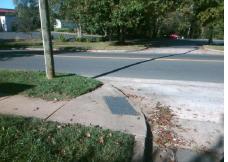

## Field Measurements/Component Compliance

Street 1 Name
Stop Condition-Street 2
Street 2 Name
Stop Condition-Street 1

ENTRANCE None ARCHDALE DR None Possible Solutions:

Remove & Replace Curb Ramp With Two New Directional Ramps or Equivalent.

Surveyor Notes:

N/A

PROW/ADA:

Not Found, R304.5.1, R304.2.2, R304.5.3

Total Cost: \$ 3200.00

| Compliance Description |                       | Data | Compliance Description |                             | Data |
|------------------------|-----------------------|------|------------------------|-----------------------------|------|
| N/A                    | Ramp Length (in)      | 65.0 | No                     | Ramp Slope (%)              | 12.7 |
| No                     | Ramp Width (in)       | 47.0 | No                     | Ramp XSlope (%)             | 4.7  |
| N/A                    | Flare Type LT         | N/A  | N/A                    | Flare Type RT               | N/A  |
| N/A                    | Flare Slope LT (%)    | N/A  | N/A                    | Flare Slope RT (%)          | N/A  |
| N/A                    | Flare Traversable LT? | N/A  | N/A                    | Flare Traversable RT?       | N/A  |
| N/A                    | Landing Length (in)   | N/A  | N/A                    | DWS Provided?               | N/A  |
| N/A                    | Landing Width (in)    | N/A  | N/A                    | DWS Contrast?               | N/A  |
| N/A                    | Landing Slope (%)     | N/A  | N/A                    | DWS Length (in)             | N/A  |
| N/A                    | Landing X Slope (%)   | N/A  | N/A                    | DWS Full Width?             | N/A  |
| N/A                    | Landing Curb? (Y/N)   | N/A  | N/A                    | DWS Offset (in)             | N/A  |
| N/A                    | Shared Landing?       | N/A  |                        |                             |      |
| N/A                    | Gutter Ponding?       | N/A  | N/A                    | Gutter Slope (%)            | N/A  |
| N/A                    | Gutter Lip Ht (in)    | N/A  | N/A                    | Gutter X Slope (%)          | N/A  |
| N/A                    | Painted X Walk1?      | No   | N/A                    | Painted X Walk2?            | No   |
|                        | X Walk 1 Direction    | To N |                        | X Walk 2 Direction          | To W |
| N/A                    | X Walk 1 Width (in)   | N/A  | N/A                    | X Walk 2 Width (in)         | N/A  |
|                        | X Walk 1 Slope (%)    | 2.1  |                        | X Walk 2 Slope (%)          | 2.0  |
|                        | X Walk 1 X Slope (%)  | 3.4  |                        | X Walk 2 X Slope (%)        | 1.6  |
| N/A                    | Ramp inside XWalk1?   | N/A  | N/A                    | Ramp inside XWalk2?         | N/A  |
|                        | Road Slope (%)        | 1.6  | N/A                    | Clear Space?                | N/A  |
|                        | Road X Slope (%)      | 0.7  | N/A                    | Clear Space to XWalk (in)   | N/A  |
| N/A                    | Any Obstructions?     | N/A  | N/A                    | Storm Grate/Utility Hazard? | N/A  |
|                        | Obstruction Type      |      | l                      | Storm Grate/Utility Type    |      |
|                        |                       | N/A  |                        |                             | N/A  |
|                        |                       |      | Yes                    | Surface Condition? (G/P)    | Good |