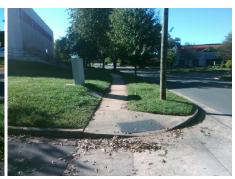

## Field Measurements/Component Compliance

Street 1 Name
Stop Condition-Street 2
Street 2 Name
Stop Condition-Street 1

ENTRANCE None ARCHDALE DR None Possible Solutions:

Remove & Replace Curb Ramp With Two New Directional Ramps or Equivalent.

Surveyor Notes:

N/A

PROW/ADA:

Not Found, R304.5.1, R304.2.2, R304.5.3

Total Cost: \$ 3200.00

| Compliance Description |                       | Data | Compliance Description |                             | Data |
|------------------------|-----------------------|------|------------------------|-----------------------------|------|
| N/A                    | Ramp Length (in)      | 65.0 | No                     | Ramp Slope (%)              | 12.7 |
| No                     | Ramp Width (in)       | 47.0 | No                     | Ramp XSlope (%)             | 4.7  |
| N/A                    | Flare Type LT         | N/A  | N/A                    | Flare Type RT               | N/A  |
| N/A                    | Flare Slope LT (%)    | N/A  | N/A                    | Flare Slope RT (%)          | N/A  |
| N/A                    | Flare Traversable LT? | N/A  | N/A                    | Flare Traversable RT?       | N/A  |
| N/A                    | Landing Length (in)   | N/A  | N/A                    | DWS Provided?               | N/A  |
| N/A                    | Landing Width (in)    | N/A  | N/A                    | DWS Contrast?               | N/A  |
| N/A                    | Landing Slope (%)     | N/A  | N/A                    | DWS Length (in)             | N/A  |
| N/A                    | Landing X Slope (%)   | N/A  | N/A                    | DWS Full Width?             | N/A  |
| N/A                    | Landing Curb? (Y/N)   | N/A  | N/A                    | DWS Offset (in)             | N/A  |
| N/A                    | Shared Landing?       | N/A  |                        |                             |      |
| N/A                    | Gutter Ponding?       | N/A  | N/A                    | Gutter Slope (%)            | N/A  |
| N/A                    | Gutter Lip Ht (in)    | N/A  | N/A                    | Gutter X Slope (%)          | N/A  |
| N/A                    | Painted X Walk1?      | No   | N/A                    | Painted X Walk2?            | No   |
|                        | X Walk 1 Direction    | To N |                        | X Walk 2 Direction          | To W |
| N/A                    | X Walk 1 Width (in)   | N/A  | N/A                    | X Walk 2 Width (in)         | N/A  |
|                        | X Walk 1 Slope (%)    | 2.1  |                        | X Walk 2 Slope (%)          | 2.0  |
|                        | X Walk 1 X Slope (%)  | 3.4  |                        | X Walk 2 X Slope (%)        | 1.6  |
| N/A                    | Ramp inside XWalk1?   | N/A  | N/A                    | Ramp inside XWalk2?         | N/A  |
|                        | Road Slope (%)        | 1.6  | N/A                    | Clear Space?                | N/A  |
|                        | Road X Slope (%)      | 0.7  | N/A                    | Clear Space to XWalk (in)   | N/A  |
| N/A                    | Any Obstructions?     | N/A  | N/A                    | Storm Grate/Utility Hazard? | N/A  |
|                        | Obstruction Type      |      | l                      | Storm Grate/Utility Type    |      |
|                        |                       | N/A  |                        |                             | N/A  |
|                        |                       |      | Yes                    | Surface Condition? (G/P)    | Good |