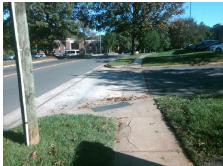

## Field Measurements/Component Compliance

Street 1 Name
Stop Condition-Street 2
Street 2 Name
Stop Condition-Street 1

ENTRANCE None ARCHDALE DR None Possible Solutions:

Remove & Replace Curb Ramp With Two New Directional Ramps or Equivalent.

Surveyor Notes:

N/A

PROW/ADA:

Not Found, R304.5.1, R304.2.2, R304.5.3

Total Cost: \$ 3200.00

| Compliance Description |                       | Data | Compliance Description |                             | Data |
|------------------------|-----------------------|------|------------------------|-----------------------------|------|
| N/A                    | Ramp Length (in)      | 65.0 | No                     | Ramp Slope (%)              | 12.7 |
| No                     | Ramp Width (in)       | 47.0 | No                     | Ramp XSlope (%)             | 4.7  |
| N/A                    | Flare Type LT         | N/A  | N/A                    | Flare Type RT               | N/A  |
| N/A                    | Flare Slope LT (%)    | N/A  | N/A                    | Flare Slope RT (%)          | N/A  |
| N/A                    | Flare Traversable LT? | N/A  | N/A                    | Flare Traversable RT?       | N/A  |
| N/A                    | Landing Length (in)   | N/A  | N/A                    | DWS Provided?               | N/A  |
| N/A                    | Landing Width (in)    | N/A  | N/A                    | DWS Contrast?               | N/A  |
| N/A                    | Landing Slope (%)     | N/A  | N/A                    | DWS Length (in)             | N/A  |
| N/A                    | Landing X Slope (%)   | N/A  | N/A                    | DWS Full Width?             | N/A  |
| N/A                    | Landing Curb? (Y/N)   | N/A  | N/A                    | DWS Offset (in)             | N/A  |
| N/A                    | Shared Landing?       | N/A  |                        |                             |      |
| N/A                    | Gutter Ponding?       | N/A  | N/A                    | Gutter Slope (%)            | N/A  |
| N/A                    | Gutter Lip Ht (in)    | N/A  | N/A                    | Gutter X Slope (%)          | N/A  |
| N/A                    | Painted X Walk1?      | No   | N/A                    | Painted X Walk2?            | No   |
|                        | X Walk 1 Direction    | To N |                        | X Walk 2 Direction          | To W |
| N/A                    | X Walk 1 Width (in)   | N/A  | N/A                    | X Walk 2 Width (in)         | N/A  |
|                        | X Walk 1 Slope (%)    | 2.1  |                        | X Walk 2 Slope (%)          | 2.0  |
|                        | X Walk 1 X Slope (%)  | 3.4  |                        | X Walk 2 X Slope (%)        | 1.6  |
| N/A                    | Ramp inside XWalk1?   | N/A  | N/A                    | Ramp inside XWalk2?         | N/A  |
|                        | Road Slope (%)        | 1.6  | N/A                    | Clear Space?                | N/A  |
|                        | Road X Slope (%)      | 0.7  | N/A                    | Clear Space to XWalk (in)   | N/A  |
| N/A                    | Any Obstructions?     | N/A  | N/A                    | Storm Grate/Utility Hazard? | N/A  |
|                        | Obstruction Type      |      | l                      | Storm Grate/Utility Type    |      |
|                        |                       | N/A  |                        |                             | N/A  |
|                        |                       |      | Yes                    | Surface Condition? (G/P)    | Good |