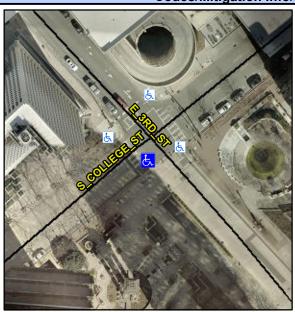

## Access Compliance Report Public Rights-of-Way (Curb Ramps)

Intersection ID: N/A Main Street: E\_3RD\_ST Cross Street: S\_COLLEGE\_ST Location: S

ADA ID: 1F2B0C0C046D Ramp Type: BlendTrans1 Initial Pass/Fail: Fail Overall Compliance: No Severity Score: 10

## Field Measurements/Component Compliance

Street 1 Name
Stop Condition-Street 1
Street 2 Name
Stop Condition-Street 2

Surveyor Notes:
N/A

PROW/ADA:
Not Found,

E 3RD ST

S COLLEGE ST

Signal

Signal