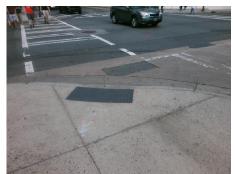

Not Found, R304.5.1, R304.5.3, R304.4.1

Remove & Replace Curb Ramp With Two New Directional Ramps or

Total Cost: \$ 3200.00

| Compli                 |                       | iption Data Compliance Description Da |     |                             |       |
|------------------------|-----------------------|---------------------------------------|-----|-----------------------------|-------|
| Compliance Description |                       |                                       |     |                             | Data  |
| N/A                    | Ramp Length (in)      | 53.0                                  | No  | BlendTrans Slope (%)        | 7.7   |
| No                     | Ramp Width (in)       | 45.0                                  | No  | BlendTrans XSlope (%)       | 4.0   |
| N/A                    | Flare Type LT         | N/A                                   | N/A | Flare Type RT               | N/A   |
| N/A                    | Flare Slope LT (%)    | N/A                                   | N/A | Flare Slope RT (%)          | N/A   |
| N/A                    | Flare Traversable LT? | N/A                                   | N/A | Flare Traversable RT?       | N/A   |
| N/A                    | Landing Length (in)   | N/A                                   | N/A | DWS Provided?               | N/A   |
| N/A                    | Landing Width (in)    | N/A                                   | N/A | DWS Contrast?               | N/A   |
| N/A                    | Landing Slope (%)     | N/A                                   | N/A | DWS Length (in)             | N/A   |
| N/A                    | Landing X Slope (%)   | N/A                                   | N/A | DWS Full Width?             | N/A   |
| N/A                    | Landing Curb? (Y/N)   | N/A                                   | N/A | DWS Offset (in)             | N/A   |
| N/A                    | Shared Landing?       | N/A                                   |     |                             |       |
| N/A                    | Gutter Ponding?       | N/A                                   | N/A | Gutter Slope (%)            | N/A   |
| N/A                    | Gutter Lip Ht (in)    | N/A                                   | N/A | Gutter X Slope (%)          | N/A   |
| N/A                    | Painted X Walk1?      | Yes                                   | N/A | Painted X Walk2?            | Yes   |
|                        | X Walk 1 Direction    | To NE                                 |     | X Walk 2 Direction          | To NW |
|                        | X Walk 1 Width (in)   | 126.0                                 |     | X Walk 2 Width (in)         | 119.0 |
|                        | X Walk 1 Slope (%)    | 1.6                                   |     | X Walk 2 Slope (%)          | 5.8   |
|                        | X Walk 1 X Slope (%)  | 5.8                                   |     | X Walk 2 X Slope (%)        | 0.8   |
| N/A                    | Ramp inside XWalk1?   | Yes                                   | N/A | Ramp inside XWalk2?         | Yes   |
|                        | Road Slope (%)        | 3.5                                   |     | Clear Space?                | N/A   |
|                        | Road X Slope (%)      | 8.6                                   | N/A | Clear Space to XWalk (in)   | N/A   |
| N/A                    | Any Obstructions?     | N/A                                   | N/A | Storm Grate/Utility Hazard? | N/A   |
|                        | Obstruction Type      |                                       |     | Storm Grate/Utility Type    |       |
|                        |                       | N/A                                   |     |                             | N/A   |

Yes

No

Surface Condition? (G/P)

Curb Slope (%)

Good

15.7