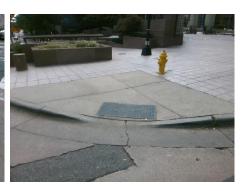

Not Found, R304.5.1, R304.5.3, R304.4.1

Remove & Replace Curb Ramp With Two New Directional Ramps or

Total Cost: \$ 3200.00

| Compli                 |                       | iption Data Compliance Description Da |     |                             |       |
|------------------------|-----------------------|---------------------------------------|-----|-----------------------------|-------|
| Compliance Description |                       |                                       |     |                             | Data  |
| N/A                    | Ramp Length (in)      | 53.0                                  | No  | BlendTrans Slope (%)        | 7.7   |
| No                     | Ramp Width (in)       | 45.0                                  | No  | BlendTrans XSlope (%)       | 4.0   |
| N/A                    | Flare Type LT         | N/A                                   | N/A | Flare Type RT               | N/A   |
| N/A                    | Flare Slope LT (%)    | N/A                                   | N/A | Flare Slope RT (%)          | N/A   |
| N/A                    | Flare Traversable LT? | N/A                                   | N/A | Flare Traversable RT?       | N/A   |
| N/A                    | Landing Length (in)   | N/A                                   | N/A | DWS Provided?               | N/A   |
| N/A                    | Landing Width (in)    | N/A                                   | N/A | DWS Contrast?               | N/A   |
| N/A                    | Landing Slope (%)     | N/A                                   | N/A | DWS Length (in)             | N/A   |
| N/A                    | Landing X Slope (%)   | N/A                                   | N/A | DWS Full Width?             | N/A   |
| N/A                    | Landing Curb? (Y/N)   | N/A                                   | N/A | DWS Offset (in)             | N/A   |
| N/A                    | Shared Landing?       | N/A                                   |     |                             |       |
| N/A                    | Gutter Ponding?       | N/A                                   | N/A | Gutter Slope (%)            | N/A   |
| N/A                    | Gutter Lip Ht (in)    | N/A                                   | N/A | Gutter X Slope (%)          | N/A   |
| N/A                    | Painted X Walk1?      | Yes                                   | N/A | Painted X Walk2?            | Yes   |
|                        | X Walk 1 Direction    | To NE                                 |     | X Walk 2 Direction          | To NW |
|                        | X Walk 1 Width (in)   | 126.0                                 |     | X Walk 2 Width (in)         | 119.0 |
|                        | X Walk 1 Slope (%)    | 1.6                                   |     | X Walk 2 Slope (%)          | 5.8   |
|                        | X Walk 1 X Slope (%)  | 5.8                                   |     | X Walk 2 X Slope (%)        | 0.8   |
| N/A                    | Ramp inside XWalk1?   | Yes                                   | N/A | Ramp inside XWalk2?         | Yes   |
|                        | Road Slope (%)        | 3.5                                   |     | Clear Space?                | N/A   |
|                        | Road X Slope (%)      | 8.6                                   | N/A | Clear Space to XWalk (in)   | N/A   |
| N/A                    | Any Obstructions?     | N/A                                   | N/A | Storm Grate/Utility Hazard? | N/A   |
|                        | Obstruction Type      |                                       |     | Storm Grate/Utility Type    |       |
|                        |                       | N/A                                   |     |                             | N/A   |

Yes

No

Surface Condition? (G/P)

Curb Slope (%)

Good

15.7