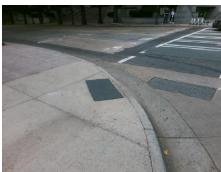

Not Found, R304.5.1, R304.5.3, R304.4.1

Remove & Replace Curb Ramp With Two New Directional Ramps or

Total Cost: \$ 3200.00

| Compli                 |                       | iption Data Compliance Description Da |     |                             |       |
|------------------------|-----------------------|---------------------------------------|-----|-----------------------------|-------|
| Compliance Description |                       |                                       |     |                             | Data  |
| N/A                    | Ramp Length (in)      | 53.0                                  | No  | BlendTrans Slope (%)        | 7.7   |
| No                     | Ramp Width (in)       | 45.0                                  | No  | BlendTrans XSlope (%)       | 4.0   |
| N/A                    | Flare Type LT         | N/A                                   | N/A | Flare Type RT               | N/A   |
| N/A                    | Flare Slope LT (%)    | N/A                                   | N/A | Flare Slope RT (%)          | N/A   |
| N/A                    | Flare Traversable LT? | N/A                                   | N/A | Flare Traversable RT?       | N/A   |
| N/A                    | Landing Length (in)   | N/A                                   | N/A | DWS Provided?               | N/A   |
| N/A                    | Landing Width (in)    | N/A                                   | N/A | DWS Contrast?               | N/A   |
| N/A                    | Landing Slope (%)     | N/A                                   | N/A | DWS Length (in)             | N/A   |
| N/A                    | Landing X Slope (%)   | N/A                                   | N/A | DWS Full Width?             | N/A   |
| N/A                    | Landing Curb? (Y/N)   | N/A                                   | N/A | DWS Offset (in)             | N/A   |
| N/A                    | Shared Landing?       | N/A                                   |     |                             |       |
| N/A                    | Gutter Ponding?       | N/A                                   | N/A | Gutter Slope (%)            | N/A   |
| N/A                    | Gutter Lip Ht (in)    | N/A                                   | N/A | Gutter X Slope (%)          | N/A   |
| N/A                    | Painted X Walk1?      | Yes                                   | N/A | Painted X Walk2?            | Yes   |
|                        | X Walk 1 Direction    | To NE                                 |     | X Walk 2 Direction          | To NW |
|                        | X Walk 1 Width (in)   | 126.0                                 |     | X Walk 2 Width (in)         | 119.0 |
|                        | X Walk 1 Slope (%)    | 1.6                                   |     | X Walk 2 Slope (%)          | 5.8   |
|                        | X Walk 1 X Slope (%)  | 5.8                                   |     | X Walk 2 X Slope (%)        | 0.8   |
| N/A                    | Ramp inside XWalk1?   | Yes                                   | N/A | Ramp inside XWalk2?         | Yes   |
|                        | Road Slope (%)        | 3.5                                   |     | Clear Space?                | N/A   |
|                        | Road X Slope (%)      | 8.6                                   | N/A | Clear Space to XWalk (in)   | N/A   |
| N/A                    | Any Obstructions?     | N/A                                   | N/A | Storm Grate/Utility Hazard? | N/A   |
|                        | Obstruction Type      |                                       |     | Storm Grate/Utility Type    |       |
|                        |                       | N/A                                   |     |                             | N/A   |

Yes

No

Surface Condition? (G/P)

Curb Slope (%)

Good

15.7