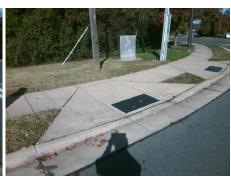

Surveyor Notes:
N/A

PROW/ADA:
R304.2.2

Total Cost: \$ 2050.00

| Compl | iance Description     | Data  | Compl | liance | Description             | Data |
|-------|-----------------------|-------|-------|--------|-------------------------|------|
| N/A   | Ramp Length (in)      | 101.0 | No    | Ramp   | Slope (%)               | 8.8  |
| Yes   | Ramp Width (in)       | 53.0  | Yes   | Ramp   | XSlope (%)              | 2.4  |
| N/A   | Flare Type LT         | N/A   | N/A   | Flare  | Type RT                 | N/A  |
| N/A   | Flare Slope LT (%)    | N/A   | N/A   | Flare  | Slope RT (%)            | N/A  |
| N/A   | Flare Traversable LT? | N/A   | N/A   | Flare  | Traversable RT?         | N/A  |
| N/A   | Landing Length (in)   | N/A   | N/A   | DWS    | Provided?               | N/A  |
| N/A   | Landing Width (in)    | N/A   | N/A   | DWS    | Contrast?               | N/A  |
| N/A   | Landing Slope (%)     | N/A   | N/A   | DWS    | Length (in)             | N/A  |
| N/A   | Landing X Slope (%)   | N/A   | N/A   | DWS    | Full Width?             | N/A  |
| N/A   | Landing Curb? (Y/N)   | N/A   | N/A   | DWS    | Offset (in)             | N/A  |
| N/A   | Shared Landing?       | N/A   |       |        |                         |      |
| N/A   | Gutter Ponding?       | N/A   | N/A   | Gutte  | r Slope (%)             | N/A  |
| N/A   | Gutter Lip Ht (in)    | N/A   | N/A   | Gutte  | r X Slope (%)           | N/A  |
| N/A   | Painted X Walk1?      | Yes   | N/A   | Paint  | ed X Walk2?             | N/A  |
|       | X Walk 1 Direction    | To SE |       | X Wa   | lk 2 Direction          | N/A  |
| N/A   | X Walk 1 Width (in)   | 135.0 | N/A   | X Wa   | lk 2 Width (in)         | N/A  |
|       | X Walk 1 Slope (%)    | 1.9   |       | X Wa   | lk 2 Slope (%)          | N/A  |
|       | X Walk 1 X Slope (%)  | 2.4   |       | X Wa   | lk 2 X Slope (%)        | N/A  |
| N/A   | Ramp inside XWalk1?   | No    | N/A   | Ramp   | inside XWalk2?          | N/A  |
|       | Road Slope (%)        | N/A   | N/A   | Clear  | Space?                  | N/A  |
|       | Road X Slope (%)      | N/A   | N/A   | Clear  | Space to XWalk (in)     | N/A  |
| N/A   | Any Obstructions?     | N/A   | N/A   | Storm  | n Grate/Utility Hazard? | N/A  |
|       | Obstruction Type      |       |       | Storm  | n Grate/Utility Type    |      |
|       |                       | N/A   |       |        |                         | N/A  |