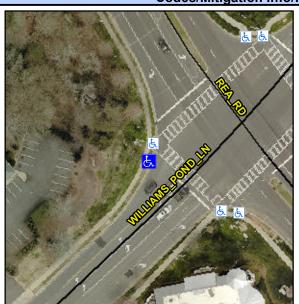

## Access Compliance Report Public Rights-of-Way (Curb Ramps)

Intersection ID: 29777 Main Street: REA\_RD Cross Street: WILLIAMS\_POND\_LN Location: W

ADA ID: 1F2DA4F315FA Ramp Type: Perp Initial Pass/Fail: Fail Overall Compliance: No Severity Score: 13.75

## Field Measurements/Component Compliance

Street 1 Name WILLIAMS POND LN
Stop Condition-Street 2 Signal
Street 2 Name N/A
Stop Condition-Street 1 N/A

Possible Solutions:

Remove & Replace Entire Ramp.
Restripe Crosswalk.