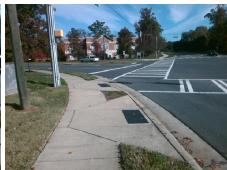

Surveyor Notes:
N/A

PROW/ADA:
R304.2.2

Total Cost: \$ 2050.00

| Compl | iance Description     | Data  | Compl | liance | Description             | Data |
|-------|-----------------------|-------|-------|--------|-------------------------|------|
| N/A   | Ramp Length (in)      | 101.0 | No    | Ramp   | Slope (%)               | 8.8  |
| Yes   | Ramp Width (in)       | 53.0  | Yes   | Ramp   | XSlope (%)              | 2.4  |
| N/A   | Flare Type LT         | N/A   | N/A   | Flare  | Type RT                 | N/A  |
| N/A   | Flare Slope LT (%)    | N/A   | N/A   | Flare  | Slope RT (%)            | N/A  |
| N/A   | Flare Traversable LT? | N/A   | N/A   | Flare  | Traversable RT?         | N/A  |
| N/A   | Landing Length (in)   | N/A   | N/A   | DWS    | Provided?               | N/A  |
| N/A   | Landing Width (in)    | N/A   | N/A   | DWS    | Contrast?               | N/A  |
| N/A   | Landing Slope (%)     | N/A   | N/A   | DWS    | Length (in)             | N/A  |
| N/A   | Landing X Slope (%)   | N/A   | N/A   | DWS    | Full Width?             | N/A  |
| N/A   | Landing Curb? (Y/N)   | N/A   | N/A   | DWS    | Offset (in)             | N/A  |
| N/A   | Shared Landing?       | N/A   |       |        |                         |      |
| N/A   | Gutter Ponding?       | N/A   | N/A   | Gutte  | r Slope (%)             | N/A  |
| N/A   | Gutter Lip Ht (in)    | N/A   | N/A   | Gutte  | r X Slope (%)           | N/A  |
| N/A   | Painted X Walk1?      | Yes   | N/A   | Paint  | ed X Walk2?             | N/A  |
|       | X Walk 1 Direction    | To SE |       | X Wa   | lk 2 Direction          | N/A  |
| N/A   | X Walk 1 Width (in)   | 135.0 | N/A   | X Wa   | lk 2 Width (in)         | N/A  |
|       | X Walk 1 Slope (%)    | 1.9   |       | X Wa   | lk 2 Slope (%)          | N/A  |
|       | X Walk 1 X Slope (%)  | 2.4   |       | X Wa   | lk 2 X Slope (%)        | N/A  |
| N/A   | Ramp inside XWalk1?   | No    | N/A   | Ramp   | inside XWalk2?          | N/A  |
|       | Road Slope (%)        | N/A   | N/A   | Clear  | Space?                  | N/A  |
|       | Road X Slope (%)      | N/A   | N/A   | Clear  | Space to XWalk (in)     | N/A  |
| N/A   | Any Obstructions?     | N/A   | N/A   | Storm  | n Grate/Utility Hazard? | N/A  |
|       | Obstruction Type      |       |       | Storm  | n Grate/Utility Type    |      |
|       |                       | N/A   |       |        |                         | N/A  |