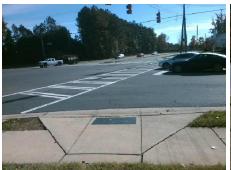

Surveyor Notes:
N/A

PROW/ADA:
R304.2.2

Total Cost: \$ 2050.00

| Compl | iance Description     | Data  | Compl | liance | Description             | Data |
|-------|-----------------------|-------|-------|--------|-------------------------|------|
| N/A   | Ramp Length (in)      | 101.0 | No    | Ramp   | Slope (%)               | 8.8  |
| Yes   | Ramp Width (in)       | 53.0  | Yes   | Ramp   | XSlope (%)              | 2.4  |
| N/A   | Flare Type LT         | N/A   | N/A   | Flare  | Type RT                 | N/A  |
| N/A   | Flare Slope LT (%)    | N/A   | N/A   | Flare  | Slope RT (%)            | N/A  |
| N/A   | Flare Traversable LT? | N/A   | N/A   | Flare  | Traversable RT?         | N/A  |
| N/A   | Landing Length (in)   | N/A   | N/A   | DWS    | Provided?               | N/A  |
| N/A   | Landing Width (in)    | N/A   | N/A   | DWS    | Contrast?               | N/A  |
| N/A   | Landing Slope (%)     | N/A   | N/A   | DWS    | Length (in)             | N/A  |
| N/A   | Landing X Slope (%)   | N/A   | N/A   | DWS    | Full Width?             | N/A  |
| N/A   | Landing Curb? (Y/N)   | N/A   | N/A   | DWS    | Offset (in)             | N/A  |
| N/A   | Shared Landing?       | N/A   |       |        |                         |      |
| N/A   | Gutter Ponding?       | N/A   | N/A   | Gutte  | r Slope (%)             | N/A  |
| N/A   | Gutter Lip Ht (in)    | N/A   | N/A   | Gutte  | r X Slope (%)           | N/A  |
| N/A   | Painted X Walk1?      | Yes   | N/A   | Paint  | ed X Walk2?             | N/A  |
|       | X Walk 1 Direction    | To SE |       | X Wa   | lk 2 Direction          | N/A  |
| N/A   | X Walk 1 Width (in)   | 135.0 | N/A   | X Wa   | lk 2 Width (in)         | N/A  |
|       | X Walk 1 Slope (%)    | 1.9   |       | X Wa   | lk 2 Slope (%)          | N/A  |
|       | X Walk 1 X Slope (%)  | 2.4   |       | X Wa   | lk 2 X Slope (%)        | N/A  |
| N/A   | Ramp inside XWalk1?   | No    | N/A   | Ramp   | inside XWalk2?          | N/A  |
|       | Road Slope (%)        | N/A   | N/A   | Clear  | Space?                  | N/A  |
|       | Road X Slope (%)      | N/A   | N/A   | Clear  | Space to XWalk (in)     | N/A  |
| N/A   | Any Obstructions?     | N/A   | N/A   | Storm  | n Grate/Utility Hazard? | N/A  |
|       | Obstruction Type      |       |       | Storm  | n Grate/Utility Type    |      |
|       |                       | N/A   |       |        |                         | N/A  |