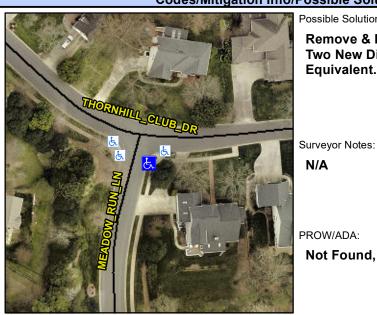

## **Access Compliance Report Public Rights-of-Way** (Curb Ramps)

Intersection ID: 27323 Main Street: MEADOW RUN LN **Cross Street: THORNHILL CLUB DR** Location: **ADA ID: 1F3DF33DC249** Ramp Type: BlendTrans1 Initial Pass/Fail: Fail **Overall Compliance: No** Severity Score: 21.25

**Codes/Mitigation Info/Possible Solution** 

**MEADOW RUN LN** Street 1 Name Stop Condition-Street 1 StopSign Street 2 Name N/A Stop Condition-Street 2 N/A Possible Solutions: **Remove & Replace Curb Ramp With Two New Directional Ramps or** Equivalent.