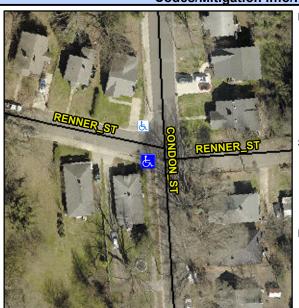

## Access Compliance Report Public Rights-of-Way (Curb Ramps)

Intersection ID: 9289Main Street: CONDON\_STCross Street: RENNER\_STLocation:SWADA ID: 1F41B97EE322Ramp Type: PerpInitial Pass/Fail: FailOverall Compliance: NoSeverity Score:1.25

## Field Measurements/Component Compliance

| Street 1 Name           | RENNER ST |
|-------------------------|-----------|
| Stop Condition-Street 2 | StopSign  |
| Street 2 Name           | N/A       |
| Stop Condition-Street 1 | N/A       |