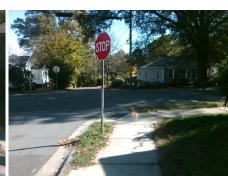

## Access Compliance Report Public Rights-of-Way (Curb Ramps)

Intersection ID: 9289Main Street: CONDON\_STCross Street: RENNER\_STLocation:SWADA ID: 1F41B97EE322Ramp Type: PerpInitial Pass/Fail: FailOverall Compliance: NoSeverity Score:1.25

## Field Measurements/Component Compliance

| Street 1 Name           | RENNER ST |
|-------------------------|-----------|
| Stop Condition-Street 2 | StopSign  |
| Street 2 Name           | N/A       |
| Stop Condition-Street 1 | N/A       |