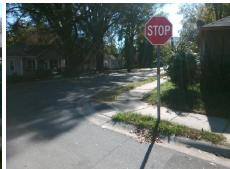

## Access Compliance Report Public Rights-of-Way (Curb Ramps)

Intersection ID: 9289Main Street: CONDON\_STCross Street: RENNER\_STLocation:SWADA ID: 1F41B97EE322Ramp Type: PerpInitial Pass/Fail: FailOverall Compliance: NoSeverity Score:1.25

## Field Measurements/Component Compliance

| Street 1 Name           | RENNER ST |
|-------------------------|-----------|
| Stop Condition-Street 2 | StopSign  |
| Street 2 Name           | N/A       |
| Stop Condition-Street 1 | N/A       |