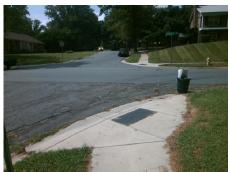

## Access Compliance Report Public Rights-of-Way (Curb Ramps)

Intersection ID: 16516 Main Street: MEADOWDALE\_LN Cross Street: IDLEBROOK\_DR Location: E

ADA ID: 1F454EFDE9B9 Ramp Type: BlendTrans2 Initial Pass/Fail: Fail Overall Compliance: No Severity Score: 12.5

## Field Measurements/Component Compliance

Street 1 Name
Stop Condition-Street 1
Street 2 Name
Stop Condition-Street 2

IDLEBROOK DR None MEADOWDALE LN StopSign Possible Solutions:

Remove & Replace Curb Ramp With Two New Directional Ramps or Equivalent.

Surveyor Notes:

N/A

PROW/ADA:

Not Found, R304.5.3

Total Cost: \$ 3200.00

Compliance Description Data Compliance Description Data Yes BlendTrans Slope (%) N/A Ramp Length (in) 72.0 3.5 No Yes Ramp Width (in) 48.0 BlendTrans XSlope (%) 5.1 N/A Flare Type RT N/A Flare Type LT N/A N/A N/A Flare Slope LT (%) N/A N/A Flare Slope RT (%) N/A N/A Flare Traversable LT? N/A N/A Flare Traversable RT? N/A N/A N/A N/A **DWS Provided?** N/A Landing Length (in) N/A Landing Width (in) N/A N/A **DWS Contrast?** N/A N/A N/A N/A Landing Slope (%) DWS Length (in) N/A N/A Landing X Slope (%) N/A N/A DWS Full Width? N/A N/A Landing Curb? (Y/N) N/A N/A DWS Offset (in) N/A N/A N/A Shared Landing? N/A **Gutter Ponding?** N/A N/A Gutter Slope (%) N/A N/A Gutter Lip Ht (in) N/A N/A Gutter X Slope (%) N/A N/A Painted X Walk1? No N/A Painted X Walk2? No X Walk 1 Direction To NW X Walk 2 Direction To SW N/A X Walk 1 Width (in) X Walk 2 Width (in) N/A X Walk 1 Slope (%) 5.7 X Walk 2 Slope (%) 0.0 X Walk 1 X Slope (%) 0.5 X Walk 2 X Slope (%) 4.7 N/A N/A Ramp inside XWalk2? N/A N/A Ramp inside XWalk1? Road Slope (%) 3.9 Clear Space? N/A Road X Slope (%) N/A Clear Space to XWalk (in) N/A 4.1 N/A N/A N/A Any Obstructions? Storm Grate/Utility Hazard? N/A Obstruction Type Storm Grate/Utility Type N/A N/A Yes Surface Condition? (G/P) Good No Curb Slope (%) 11.1