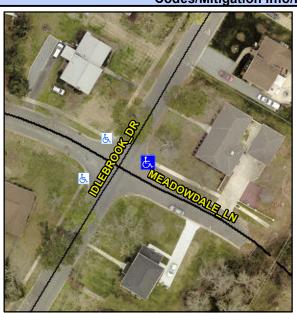

## Access Compliance Report Public Rights-of-Way (Curb Ramps)

Intersection ID: 16516 Main Street: MEADOWDALE\_LN Cross Street: IDLEBROOK\_DR Location: E

ADA ID: 1F454EFDE9B9 Ramp Type: BlendTrans2 Initial Pass/Fail: Fail Overall Compliance: No Severity Score: 12.5

## Field Measurements/Component Compliance

Street 1 Name
Stop Condition-Street 1
Street 2 Name
Stop Condition-Street 2

IDLEBROOK DR None MEADOWDALE LN StopSign Possible Solutions:

Remove & Replace Curb Ramp With Two New Directional Ramps or Equivalent.