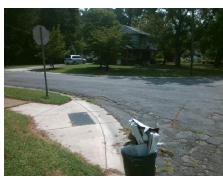

## Access Compliance Report Public Rights-of-Way (Curb Ramps)

Intersection ID: 16516 Main Street: MEADOWDALE\_LN Cross Street: IDLEBROOK\_DR Location: E

ADA ID: 1F454EFDE9B9 Ramp Type: BlendTrans2 Initial Pass/Fail: Fail Overall Compliance: No Severity Score: 12.5

## Field Measurements/Component Compliance

Street 1 Name
Stop Condition-Street 1
Street 2 Name
Stop Condition-Street 2

IDLEBROOK DR None MEADOWDALE LN StopSign Possible Solutions:

Remove & Replace Curb Ramp With Two New Directional Ramps or Equivalent.

Surveyor Notes:

N/A

PROW/ADA:

Not Found, R304.5.3

Total Cost: \$ 3200.00

Compliance Description Data Compliance Description Data Yes BlendTrans Slope (%) N/A Ramp Length (in) 72.0 3.5 No Yes Ramp Width (in) 48.0 BlendTrans XSlope (%) 5.1 N/A Flare Type RT N/A Flare Type LT N/A N/A N/A Flare Slope LT (%) N/A N/A Flare Slope RT (%) N/A N/A Flare Traversable LT? N/A N/A Flare Traversable RT? N/A N/A N/A N/A **DWS Provided?** N/A Landing Length (in) N/A Landing Width (in) N/A N/A **DWS Contrast?** N/A N/A N/A N/A Landing Slope (%) DWS Length (in) N/A N/A Landing X Slope (%) N/A N/A DWS Full Width? N/A N/A Landing Curb? (Y/N) N/A N/A DWS Offset (in) N/A N/A N/A Shared Landing? N/A **Gutter Ponding?** N/A N/A Gutter Slope (%) N/A N/A Gutter Lip Ht (in) N/A N/A Gutter X Slope (%) N/A N/A Painted X Walk1? No N/A Painted X Walk2? No X Walk 1 Direction To NW X Walk 2 Direction To SW N/A X Walk 1 Width (in) X Walk 2 Width (in) N/A X Walk 1 Slope (%) 5.7 X Walk 2 Slope (%) 0.0 X Walk 1 X Slope (%) 0.5 X Walk 2 X Slope (%) 4.7 N/A N/A Ramp inside XWalk2? N/A N/A Ramp inside XWalk1? Road Slope (%) 3.9 Clear Space? N/A Road X Slope (%) N/A Clear Space to XWalk (in) N/A 4.1 N/A N/A N/A Any Obstructions? Storm Grate/Utility Hazard? N/A Obstruction Type Storm Grate/Utility Type N/A N/A Yes Surface Condition? (G/P) Good No Curb Slope (%) 11.1