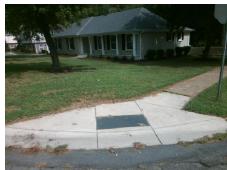

## Access Compliance Report Public Rights-of-Way (Curb Ramps)

Intersection ID: 16516 Main Street: MEADOWDALE\_LN Cross Street: IDLEBROOK\_DR Location: E

ADA ID: 1F454EFDE9B9 Ramp Type: BlendTrans2 Initial Pass/Fail: Fail Overall Compliance: No Severity Score: 12.5

## Field Measurements/Component Compliance

Street 1 Name
Stop Condition-Street 1
Street 2 Name
Stop Condition-Street 2

IDLEBROOK DR None MEADOWDALE LN StopSign Possible Solutions:

Remove & Replace Curb Ramp With Two New Directional Ramps or Equivalent.

Surveyor Notes:

N/A

PROW/ADA:

Not Found, R304.5.3

Total Cost: \$ 3200.00

Compliance Description Data Compliance Description Data Yes BlendTrans Slope (%) N/A Ramp Length (in) 72.0 3.5 No Yes Ramp Width (in) 48.0 BlendTrans XSlope (%) 5.1 N/A Flare Type RT N/A Flare Type LT N/A N/A N/A Flare Slope LT (%) N/A N/A Flare Slope RT (%) N/A N/A Flare Traversable LT? N/A N/A Flare Traversable RT? N/A N/A N/A N/A **DWS Provided?** N/A Landing Length (in) N/A Landing Width (in) N/A N/A **DWS Contrast?** N/A N/A N/A N/A Landing Slope (%) DWS Length (in) N/A N/A Landing X Slope (%) N/A N/A DWS Full Width? N/A N/A Landing Curb? (Y/N) N/A N/A DWS Offset (in) N/A N/A N/A Shared Landing? N/A **Gutter Ponding?** N/A N/A Gutter Slope (%) N/A N/A Gutter Lip Ht (in) N/A N/A Gutter X Slope (%) N/A N/A Painted X Walk1? No N/A Painted X Walk2? No X Walk 1 Direction To NW X Walk 2 Direction To SW N/A X Walk 1 Width (in) X Walk 2 Width (in) N/A X Walk 1 Slope (%) 5.7 X Walk 2 Slope (%) 0.0 X Walk 1 X Slope (%) 0.5 X Walk 2 X Slope (%) 4.7 N/A N/A Ramp inside XWalk2? N/A N/A Ramp inside XWalk1? Road Slope (%) 3.9 Clear Space? N/A Road X Slope (%) N/A Clear Space to XWalk (in) N/A 4.1 N/A N/A N/A Any Obstructions? Storm Grate/Utility Hazard? N/A Obstruction Type Storm Grate/Utility Type N/A N/A Yes Surface Condition? (G/P) Good No Curb Slope (%) 11.1