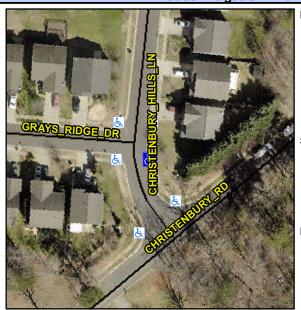

## Access Compliance Report Public Rights-of-Way (Curb Ramps)

Intersection ID: 45828 Main Street: CHRISTENBURY\_HILLS\_LN Cross Street: GRAYS\_RIDGE\_DR Location: SE

ADA ID: 1F47D9C71199 Ramp Type: Perp Initial Pass/Fail: Fail Overall Compliance: No Severity Score: 46.25