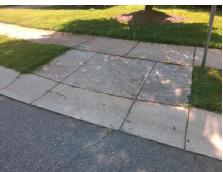

## Access Compliance Report Public Rights-of-Way (Curb Ramps)

Intersection ID: 45828 Main Street: CHRISTENBURY\_HILLS\_LN Cross Street: GRAYS\_RIDGE\_DR Location: SE

ADA ID: 1F47D9C71199 Ramp Type: Perp Initial Pass/Fail: Fail Overall Compliance: No Severity Score: 46.25

| Total Cost: | \$<br>1850.00 |
|-------------|---------------|

| Field Measurements/Component Compliance |                       |      |      |                             |      |  |  |
|-----------------------------------------|-----------------------|------|------|-----------------------------|------|--|--|
| Comp                                    | liance Description    | Data | Comp | liance Description          | Data |  |  |
| N/A                                     | Ramp Length (in)      | 48.0 | No   | Ramp Slope (%)              | 12.9 |  |  |
| No                                      | Ramp Width (in)       | 47.0 | No   | Ramp XSlope (%)             | 5.3  |  |  |
| N/A                                     | Flare Type LT         | N/A  | N/A  | Flare Type RT               | N/A  |  |  |
| N/A                                     | Flare Slope LT (%)    | N/A  | N/A  | Flare Slope RT (%)          | N/A  |  |  |
| N/A                                     | Flare Traversable LT? | N/A  | N/A  | Flare Traversable RT?       | N/A  |  |  |
| N/A                                     | Landing Length (in)   | N/A  | N/A  | DWS Provided?               | N/A  |  |  |
| N/A                                     | Landing Width (in)    | N/A  | N/A  | DWS Contrast?               | N/A  |  |  |
| N/A                                     | Landing Slope (%)     | N/A  | N/A  | DWS Length (in)             | N/A  |  |  |
| N/A                                     | Landing X Slope (%)   | N/A  | N/A  | DWS Full Width?             | N/A  |  |  |
| N/A                                     | Landing Curb? (Y/N)   | N/A  | N/A  | DWS Offset (in)             | N/A  |  |  |
| N/A                                     | Shared Landing?       | N/A  |      |                             |      |  |  |
| N/A                                     | Gutter Ponding?       | N/A  | N/A  | Gutter Slope (%)            | N/A  |  |  |
| N/A                                     | Gutter Lip Ht (in)    | N/A  | N/A  | Gutter X Slope (%)          | N/A  |  |  |
| N/A                                     | Painted X Walk1?      | No   | N/A  | Painted X Walk2?            | N/A  |  |  |
|                                         | X Walk 1 Direction    | To W |      | X Walk 2 Direction          | N/A  |  |  |
| N/A                                     | X Walk 1 Width (in)   | N/A  | N/A  | X Walk 2 Width (in)         | N/A  |  |  |
|                                         | X Walk 1 Slope (%)    | 1.9  |      | X Walk 2 Slope (%)          | N/A  |  |  |
|                                         | X Walk 1 X Slope (%)  | 4.5  |      | X Walk 2 X Slope (%)        | N/A  |  |  |
| N/A                                     | Ramp inside XWalk1?   | N/A  | N/A  | Ramp inside XWalk2?         | N/A  |  |  |
|                                         | Road Slope (%)        | N/A  | N/A  | Clear Space?                | N/A  |  |  |
|                                         | Road X Slope (%)      | N/A  | N/A  | Clear Space to XWalk (in)   | N/A  |  |  |
| N/A                                     | Any Obstructions?     | N/A  | N/A  | Storm Grate/Utility Hazard? | N/A  |  |  |
|                                         | Obstruction Type      |      |      | Storm Grate/Utility Type    |      |  |  |
|                                         |                       | N/A  |      |                             | N/A  |  |  |
|                                         |                       |      | Yes  | Surface Condition? (G/P)    | Good |  |  |
| -                                       |                       |      |      |                             |      |  |  |