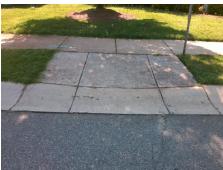

## Access Compliance Report Public Rights-of-Way (Curb Ramps)

Intersection ID: 45828 Main Street: CHRISTENBURY\_HILLS\_LN Cross Street: GRAYS\_RIDGE\_DR Location: SE

ADA ID: 1F47D9C71199 Ramp Type: Perp Initial Pass/Fail: Fail Overall Compliance: No Severity Score: 46.25

| Total Cost: | \$<br>1850.00 |
|-------------|---------------|

| Field Measurements/Component Compliance |                       |      |      |                             |      |  |  |
|-----------------------------------------|-----------------------|------|------|-----------------------------|------|--|--|
| Comp                                    | liance Description    | Data | Comp | liance Description          | Data |  |  |
| N/A                                     | Ramp Length (in)      | 48.0 | No   | Ramp Slope (%)              | 12.9 |  |  |
| No                                      | Ramp Width (in)       | 47.0 | No   | Ramp XSlope (%)             | 5.3  |  |  |
| N/A                                     | Flare Type LT         | N/A  | N/A  | Flare Type RT               | N/A  |  |  |
| N/A                                     | Flare Slope LT (%)    | N/A  | N/A  | Flare Slope RT (%)          | N/A  |  |  |
| N/A                                     | Flare Traversable LT? | N/A  | N/A  | Flare Traversable RT?       | N/A  |  |  |
| N/A                                     | Landing Length (in)   | N/A  | N/A  | DWS Provided?               | N/A  |  |  |
| N/A                                     | Landing Width (in)    | N/A  | N/A  | DWS Contrast?               | N/A  |  |  |
| N/A                                     | Landing Slope (%)     | N/A  | N/A  | DWS Length (in)             | N/A  |  |  |
| N/A                                     | Landing X Slope (%)   | N/A  | N/A  | DWS Full Width?             | N/A  |  |  |
| N/A                                     | Landing Curb? (Y/N)   | N/A  | N/A  | DWS Offset (in)             | N/A  |  |  |
| N/A                                     | Shared Landing?       | N/A  |      |                             |      |  |  |
| N/A                                     | Gutter Ponding?       | N/A  | N/A  | Gutter Slope (%)            | N/A  |  |  |
| N/A                                     | Gutter Lip Ht (in)    | N/A  | N/A  | Gutter X Slope (%)          | N/A  |  |  |
| N/A                                     | Painted X Walk1?      | No   | N/A  | Painted X Walk2?            | N/A  |  |  |
|                                         | X Walk 1 Direction    | To W |      | X Walk 2 Direction          | N/A  |  |  |
| N/A                                     | X Walk 1 Width (in)   | N/A  | N/A  | X Walk 2 Width (in)         | N/A  |  |  |
|                                         | X Walk 1 Slope (%)    | 1.9  |      | X Walk 2 Slope (%)          | N/A  |  |  |
|                                         | X Walk 1 X Slope (%)  | 4.5  |      | X Walk 2 X Slope (%)        | N/A  |  |  |
| N/A                                     | Ramp inside XWalk1?   | N/A  | N/A  | Ramp inside XWalk2?         | N/A  |  |  |
|                                         | Road Slope (%)        | N/A  | N/A  | Clear Space?                | N/A  |  |  |
|                                         | Road X Slope (%)      | N/A  | N/A  | Clear Space to XWalk (in)   | N/A  |  |  |
| N/A                                     | Any Obstructions?     | N/A  | N/A  | Storm Grate/Utility Hazard? | N/A  |  |  |
|                                         | Obstruction Type      |      |      | Storm Grate/Utility Type    |      |  |  |
|                                         |                       | N/A  |      |                             | N/A  |  |  |
|                                         |                       |      | Yes  | Surface Condition? (G/P)    | Good |  |  |
| -                                       |                       |      |      |                             |      |  |  |