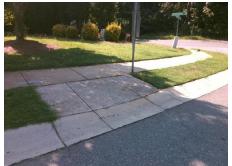

## Access Compliance Report Public Rights-of-Way (Curb Ramps)

Intersection ID: 45828 Main Street: CHRISTENBURY\_HILLS\_LN Cross Street: GRAYS\_RIDGE\_DR Location: SE

ADA ID: 1F47D9C71199 Ramp Type: Perp Initial Pass/Fail: Fail Overall Compliance: No Severity Score: 46.25

| Total Cost: | \$<br>1850.00 |
|-------------|---------------|

| Field Measurements/Component Compliance |                       |      |      |                             |      |  |  |
|-----------------------------------------|-----------------------|------|------|-----------------------------|------|--|--|
| Comp                                    | liance Description    | Data | Comp | liance Description          | Data |  |  |
| N/A                                     | Ramp Length (in)      | 48.0 | No   | Ramp Slope (%)              | 12.9 |  |  |
| No                                      | Ramp Width (in)       | 47.0 | No   | Ramp XSlope (%)             | 5.3  |  |  |
| N/A                                     | Flare Type LT         | N/A  | N/A  | Flare Type RT               | N/A  |  |  |
| N/A                                     | Flare Slope LT (%)    | N/A  | N/A  | Flare Slope RT (%)          | N/A  |  |  |
| N/A                                     | Flare Traversable LT? | N/A  | N/A  | Flare Traversable RT?       | N/A  |  |  |
| N/A                                     | Landing Length (in)   | N/A  | N/A  | DWS Provided?               | N/A  |  |  |
| N/A                                     | Landing Width (in)    | N/A  | N/A  | DWS Contrast?               | N/A  |  |  |
| N/A                                     | Landing Slope (%)     | N/A  | N/A  | DWS Length (in)             | N/A  |  |  |
| N/A                                     | Landing X Slope (%)   | N/A  | N/A  | DWS Full Width?             | N/A  |  |  |
| N/A                                     | Landing Curb? (Y/N)   | N/A  | N/A  | DWS Offset (in)             | N/A  |  |  |
| N/A                                     | Shared Landing?       | N/A  |      |                             |      |  |  |
| N/A                                     | Gutter Ponding?       | N/A  | N/A  | Gutter Slope (%)            | N/A  |  |  |
| N/A                                     | Gutter Lip Ht (in)    | N/A  | N/A  | Gutter X Slope (%)          | N/A  |  |  |
| N/A                                     | Painted X Walk1?      | No   | N/A  | Painted X Walk2?            | N/A  |  |  |
|                                         | X Walk 1 Direction    | To W |      | X Walk 2 Direction          | N/A  |  |  |
| N/A                                     | X Walk 1 Width (in)   | N/A  | N/A  | X Walk 2 Width (in)         | N/A  |  |  |
|                                         | X Walk 1 Slope (%)    | 1.9  |      | X Walk 2 Slope (%)          | N/A  |  |  |
|                                         | X Walk 1 X Slope (%)  | 4.5  |      | X Walk 2 X Slope (%)        | N/A  |  |  |
| N/A                                     | Ramp inside XWalk1?   | N/A  | N/A  | Ramp inside XWalk2?         | N/A  |  |  |
|                                         | Road Slope (%)        | N/A  | N/A  | Clear Space?                | N/A  |  |  |
|                                         | Road X Slope (%)      | N/A  | N/A  | Clear Space to XWalk (in)   | N/A  |  |  |
| N/A                                     | Any Obstructions?     | N/A  | N/A  | Storm Grate/Utility Hazard? | N/A  |  |  |
|                                         | Obstruction Type      |      |      | Storm Grate/Utility Type    |      |  |  |
|                                         |                       | N/A  |      |                             | N/A  |  |  |
|                                         |                       |      | Yes  | Surface Condition? (G/P)    | Good |  |  |
| -                                       |                       |      |      |                             |      |  |  |