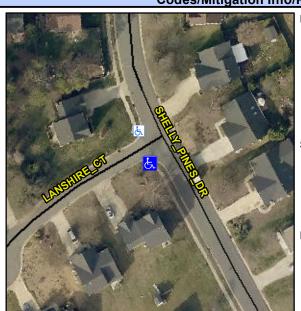

## **Access Compliance Report Public Rights-of-Way** (Curb Ramps)

Data

7.0

2.8

N/A

Good

Intersection ID: 3205 Main Street: LANSHIRE CT **Cross Street: SHELLY PINES DR** Location: SW **Overall Compliance: No Severity Score:** ADA ID: 1F487FF1DBA6 Ramp Type: Perp Initial Pass/Fail: Fail 1.25

N/A

N/A

N/A

**LANSHIRE CT** Street 1 Name Stop Condition-Street 2 StopSign N/A Street 2 Name Stop Condition-Street 1 N/A Possible Solutions: Remove & Replace Entire Ramp. Surveyor Notes: N/A PROW/ADA: R304.5.3