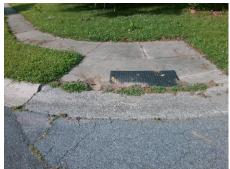

## **Access Compliance Report Public Rights-of-Way** (Curb Ramps)

Data

7.0

2.8

N/A

Good

Intersection ID: 3205 Main Street: LANSHIRE CT **Cross Street: SHELLY PINES DR** Location: SW **Overall Compliance: No Severity Score:** ADA ID: 1F487FF1DBA6 Ramp Type: Perp Initial Pass/Fail: Fail 1.25

N/A

N/A

N/A

**LANSHIRE CT** Street 1 Name Stop Condition-Street 2 StopSign N/A Street 2 Name Stop Condition-Street 1 N/A Possible Solutions: Remove & Replace Entire Ramp. Surveyor Notes: N/A PROW/ADA: R304.5.3