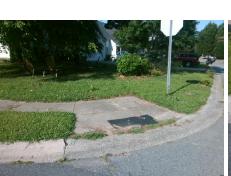

## **Access Compliance Report Public Rights-of-Way** (Curb Ramps)

Data

7.0

2.8

N/A

Good

Intersection ID: 3205 Main Street: LANSHIRE CT **Cross Street: SHELLY PINES DR** Location: SW **Overall Compliance: No Severity Score:** ADA ID: 1F487FF1DBA6 Ramp Type: Perp Initial Pass/Fail: Fail 1.25

N/A

N/A

N/A

**LANSHIRE CT** Street 1 Name Stop Condition-Street 2 StopSign N/A Street 2 Name Stop Condition-Street 1 N/A Possible Solutions: Remove & Replace Entire Ramp. Surveyor Notes: N/A PROW/ADA: R304.5.3