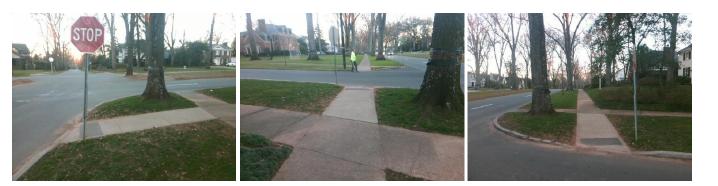

## Access Compliance Report Public Rights-of-Way (Curb Ramps)

| Intersection ID: 16392                  | ain Str                     | Pot: OUEENS RD WEST         | Cr     | oss Street                              |                    | ٨٧               |                             | Location:                   | SE   |
|-----------------------------------------|-----------------------------|-----------------------------|--------|-----------------------------------------|--------------------|------------------|-----------------------------|-----------------------------|------|
|                                         | Main Street: QUEENS_RD_WEST |                             |        | Cross Street: WELLESLEY_AV              |                    |                  |                             |                             |      |
| ADA ID: 1F4CDBBAB3CC Ra                 | Ramp Type: Directional1     |                             | Init   | Initial Pass/Fail: Fail Overall Comp    |                    | Overall Complian | npliance: No Severit        |                             | 1.25 |
| Codes/Mitigation Info/Possible Solution |                             |                             |        | Field Measurements/Component Compliance |                    |                  |                             |                             |      |
|                                         | E-35 - 3                    | Possible Solutions:         |        | Compliance Description                  |                    |                  | Data Compliance Description |                             |      |
|                                         |                             | Remove & Replace Entire Rar | np.    | N/A                                     | Ramp Length (in)   | 168.0            | N/A                         | Grade Break?                | N/A  |
|                                         | 10-                         | -                           |        | Yes                                     | Ramp Width (in)    | 57.0             | N/A                         | Grade Break Slope (%)       | 0.0  |
|                                         | a la                        |                             |        | Yes                                     | Ramp Slope (%)     | 5.5              | N/A                         | Grade Break XSlope (%)      | 0.0  |
| L &                                     |                             |                             |        | No                                      | Ramp XSlope (%)    | ) 2.8            |                             |                             |      |
| G. E.                                   | 2.9                         |                             |        | N/A                                     | Flare Type LT      | N/A              | N/A                         | Flare Type RT               | N/A  |
| 6.                                      | 444                         |                             |        | N/A                                     | Flare Slope LT (%  | b) <b>N/A</b>    | N/A                         | Flare Slope RT (%)          | 0.0  |
|                                         | 30                          | Surveyor Notes:             |        | N/A                                     | Flare Traversable  | LT? N/A          | N/A                         | Flare Traversable RT?       | N/A  |
|                                         | Into                        | N/A                         |        | N/A                                     | Landing Length (ir | n) <b>0.0</b>    | N/A                         | DWS Provided?               | N/A  |
|                                         | 10                          |                             |        | N/A                                     | Landing Width (in) | ) 0.0            | N/A                         | DWS Contrast?               | N/A  |
| 8                                       |                             |                             |        | N/A                                     | Landing Slope (%   | ) 0.0            | N/A                         | DWS Length (in)             | N/A  |
|                                         | 1 m                         |                             |        | N/A                                     | Landing X Slope (  | (%) 0.0          | N/A                         | DWS Full Width?             | N/A  |
|                                         | in the second               | PROW/ADA:                   |        | N/A                                     | Landing Curb? (Y/  | /N) <b>N/A</b>   | N/A                         | DWS Offset LT (in)          | N/A  |
|                                         | 1. The                      | R304.5.3                    |        | N/A                                     | Shared Landing?    | N/A              | N/A                         | DWS Offset RT (in)          | N/A  |
|                                         |                             |                             |        | N/A                                     | Gutter Ponding?    | 0.0              | N/A                         | Gutter Slope (%)            | N/A  |
| A REAL AND                              | New Ser                     |                             |        | N/A                                     | Gutter Lip Ht (in) | 0.0              | N/A                         | Gutter X Slope (%)          | N/A  |
|                                         | No.                         |                             |        | N/A                                     | Painted X Walk1?   | No               |                             | Road Slope (%)              | 1.4  |
| Street 1 Name WELLESL                   | EY AV                       |                             |        |                                         | X Walk 1 Direction | To SW            |                             | Road X Slope (%)            | 0.3  |
| Stop Condition-Street 1 Sto             | opSign                      |                             |        |                                         | X Walk 1 Width (ir | n) <b>N/A</b>    |                             | Clear Space?                | N/A  |
| Street 2 Name                           | N/A                         |                             |        |                                         | X Walk 1 Slope (%  | 6) 1.4           | N/A                         | Clear Space to XWalk (in)   | N/A  |
| Stop Condition-Street 2                 | N/A                         |                             |        |                                         | X Walk 1 X Slope   | (%) 0.3          | N/A                         | Storm Grate/Utility Hazard? | N/A  |
|                                         |                             |                             |        | N/A                                     | Ramp inside XWa    | lk1? <b>N/A</b>  |                             | Storm Grate/Utility Type    |      |
|                                         |                             |                             |        | N/A                                     | Any Obstructions?  | ? <b>N/A</b>     |                             |                             | N/A  |
|                                         |                             | Total Cost: \$              | 1600.0 | 0                                       | Obstruction Type   |                  | Yes                         | Surface Condition? (G/P)    | Good |
|                                         |                             |                             |        |                                         |                    | N/A              | N/A                         | Curb Slope (%)              | 7.1  |