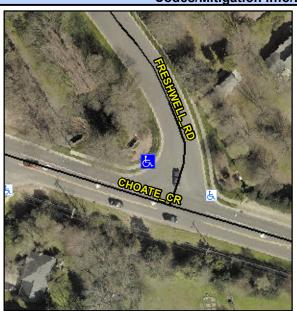

## **Access Compliance Report Public Rights-of-Way** (Curb Ramps)

Intersection ID: 24744 Main Street: CHOATE\_CR **Cross Street: FRESHWELL RD** Location: NW ADA ID: 1F55D4B8FEDA Ramp Type: PerpDiag Initial Pass/Fail: Fail **Overall Compliance: No Severity Score:** 37.5

**Codes/Mitigation Info/Possible Solution** 

Street 1 Name Stop Condition-Street 2 Street 2 Name Stop Condition-Street 1

**CHOATE CR** None **FRESHWELL RD** StopSign Possible Solutions: Remove & Replace Curb Ramp With Two New Directional Ramps or Equivalent. Surveyor Notes: N/A PROW/ADA: R304.2.2, R304.5.3