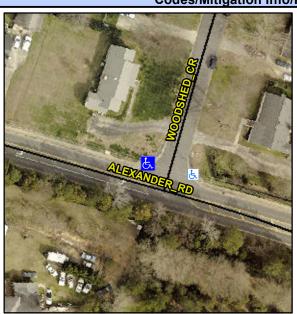

## **Access Compliance Report Public Rights-of-Way** (Curb Ramps)

Intersection ID: 23278 Main Street: ALEXANDER RD **Cross Street: WOODSHED CR** Location: NW ADA ID: 1F5D8E1F32CF Ramp Type: PerpDiag Initial Pass/Fail: Fail **Overall Compliance: No** Severity Score: 26.25

**Codes/Mitigation Info/Possible Solution** 

Street 1 Name Stop Condition-Street 2 Street 2 Name Stop Condition-Street 1 **ALEXANDER RD** None **WOODSHED CR** StopSign

Possible Solutions: Remove & Replace Curb Ramp With **Two New Directional Ramps or** Equivalent. Surveyor Notes: N/A PROW/ADA: Not Found, R304.2.2, R304.5.3