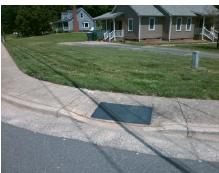

## **Access Compliance Report Public Rights-of-Way** (Curb Ramps)

Intersection ID: 23278 Main Street: ALEXANDER RD **Cross Street: WOODSHED CR** Location: NW ADA ID: 1F5D8E1F32CF Ramp Type: PerpDiag Initial Pass/Fail: Fail **Overall Compliance: No** Severity Score: 26.25

Total Cost: 3200.00

| Field Measurements/Component Compliance |                        |                       |       |      |        |                         |       |
|-----------------------------------------|------------------------|-----------------------|-------|------|--------|-------------------------|-------|
|                                         | Compliance Description |                       | Data  | Comp | liance | Description             | Data  |
|                                         | N/A                    | Ramp Length (in)      | 48.0  | No   | Ramp   | Slope (%)               | 13.2  |
|                                         | Yes                    | Ramp Width (in)       | 48.0  | No   | Ramp   | XSlope (%)              | 2.8   |
|                                         | N/A                    | Flare Type LT         | N/A   | N/A  | Flare  | Type RT                 | N/A   |
|                                         | N/A                    | Flare Slope LT (%)    | N/A   | N/A  | Flare  | Slope RT (%)            | N/A   |
|                                         | N/A                    | Flare Traversable LT? | N/A   | N/A  | Flare  | Traversable RT?         | N/A   |
|                                         | N/A                    | Landing Length (in)   | N/A   | N/A  | DWS    | Provided?               | N/A   |
|                                         | N/A                    | Landing Width (in)    | N/A   | N/A  | DWS    | Contrast?               | N/A   |
|                                         | N/A                    | Landing Slope (%)     | N/A   | N/A  | DWS    | Length (in)             | N/A   |
|                                         | N/A                    | Landing X Slope (%)   | N/A   | N/A  | DWS    | Full Width?             | N/A   |
|                                         | N/A                    | Landing Curb? (Y/N)   | N/A   | N/A  | DWS    | Offset (in)             | N/A   |
|                                         | N/A                    | Shared Landing?       | N/A   |      |        |                         |       |
|                                         | N/A                    | Gutter Ponding?       | N/A   | N/A  | Gutte  | r Slope (%)             | N/A   |
|                                         | N/A                    | Gutter Lip Ht (in)    | N/A   | N/A  | Gutte  | r X Slope (%)           | N/A   |
|                                         | N/A                    | Painted X Walk1?      | No    | N/A  | Paint  | ed X Walk2?             | No    |
|                                         |                        | X Walk 1 Direction    | To SW |      | X Wa   | lk 2 Direction          | To SE |
|                                         | N/A                    | X Walk 1 Width (in)   | N/A   | N/A  | X Wa   | lk 2 Width (in)         | N/A   |
|                                         |                        | X Walk 1 Slope (%)    | 7.6   |      | X Wa   | lk 2 Slope (%)          | 1.9   |
|                                         |                        | X Walk 1 X Slope (%)  | 2.0   |      | X Wa   | lk 2 X Slope (%)        | 6.2   |
|                                         | N/A                    | Ramp inside XWalk1?   | N/A   | N/A  | Ramp   | inside XWalk2?          | N/A   |
|                                         |                        | Road Slope (%)        | 0.7   | N/A  | Clear  | Space?                  | N/A   |
|                                         |                        | Road X Slope (%)      | 8.0   | N/A  | Clear  | Space to XWalk (in)     | N/A   |
|                                         | N/A                    | Any Obstructions?     | N/A   | N/A  | Storm  | n Grate/Utility Hazard? | N/A   |
|                                         |                        | Obstruction Type      |       |      | Storm  | n Grate/Utility Type    |       |
|                                         |                        |                       | N/A   |      |        |                         | N/A   |
|                                         |                        |                       |       | Yes  | Surfa  | ce Condition? (G/P)     | Good  |
|                                         | -                      | E                     |       |      |        |                         |       |