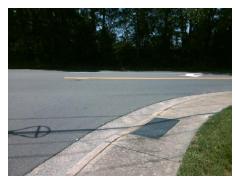

## **Access Compliance Report Public Rights-of-Way** (Curb Ramps)

Intersection ID: 23278 Main Street: ALEXANDER RD **Cross Street: WOODSHED CR** Location: NW ADA ID: 1F5D8E1F32CF Ramp Type: PerpDiag Initial Pass/Fail: Fail **Overall Compliance: No** Severity Score: 26.25

Total Cost: 3200.00

| Field Measurements/Component Compliance |                        |                       |       |      |        |                         |       |
|-----------------------------------------|------------------------|-----------------------|-------|------|--------|-------------------------|-------|
|                                         | Compliance Description |                       | Data  | Comp | liance | Description             | Data  |
|                                         | N/A                    | Ramp Length (in)      | 48.0  | No   | Ramp   | Slope (%)               | 13.2  |
|                                         | Yes                    | Ramp Width (in)       | 48.0  | No   | Ramp   | XSlope (%)              | 2.8   |
|                                         | N/A                    | Flare Type LT         | N/A   | N/A  | Flare  | Type RT                 | N/A   |
|                                         | N/A                    | Flare Slope LT (%)    | N/A   | N/A  | Flare  | Slope RT (%)            | N/A   |
|                                         | N/A                    | Flare Traversable LT? | N/A   | N/A  | Flare  | Traversable RT?         | N/A   |
|                                         | N/A                    | Landing Length (in)   | N/A   | N/A  | DWS    | Provided?               | N/A   |
|                                         | N/A                    | Landing Width (in)    | N/A   | N/A  | DWS    | Contrast?               | N/A   |
|                                         | N/A                    | Landing Slope (%)     | N/A   | N/A  | DWS    | Length (in)             | N/A   |
|                                         | N/A                    | Landing X Slope (%)   | N/A   | N/A  | DWS    | Full Width?             | N/A   |
|                                         | N/A                    | Landing Curb? (Y/N)   | N/A   | N/A  | DWS    | Offset (in)             | N/A   |
|                                         | N/A                    | Shared Landing?       | N/A   |      |        |                         |       |
|                                         | N/A                    | Gutter Ponding?       | N/A   | N/A  | Gutte  | r Slope (%)             | N/A   |
|                                         | N/A                    | Gutter Lip Ht (in)    | N/A   | N/A  | Gutte  | r X Slope (%)           | N/A   |
|                                         | N/A                    | Painted X Walk1?      | No    | N/A  | Paint  | ed X Walk2?             | No    |
|                                         |                        | X Walk 1 Direction    | To SW |      | X Wa   | lk 2 Direction          | To SE |
|                                         | N/A                    | X Walk 1 Width (in)   | N/A   | N/A  | X Wa   | lk 2 Width (in)         | N/A   |
|                                         |                        | X Walk 1 Slope (%)    | 7.6   |      | X Wa   | lk 2 Slope (%)          | 1.9   |
|                                         |                        | X Walk 1 X Slope (%)  | 2.0   |      | X Wa   | lk 2 X Slope (%)        | 6.2   |
|                                         | N/A                    | Ramp inside XWalk1?   | N/A   | N/A  | Ramp   | inside XWalk2?          | N/A   |
|                                         |                        | Road Slope (%)        | 0.7   | N/A  | Clear  | Space?                  | N/A   |
|                                         |                        | Road X Slope (%)      | 8.0   | N/A  | Clear  | Space to XWalk (in)     | N/A   |
|                                         | N/A                    | Any Obstructions?     | N/A   | N/A  | Storm  | n Grate/Utility Hazard? | N/A   |
|                                         |                        | Obstruction Type      |       |      | Storm  | n Grate/Utility Type    |       |
|                                         |                        |                       | N/A   |      |        |                         | N/A   |
|                                         |                        |                       |       | Yes  | Surfa  | ce Condition? (G/P)     | Good  |
|                                         | -                      | E                     |       |      |        |                         |       |