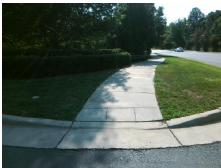

## Field Measurements/Component Compliance

Street 1 Name VINOY BV
Stop Condition-Street 2 StopSign
Street 2 Name N/A
Stop Condition-Street 1 N/A

Possible Solutions:

Remove & Replace Entire Ramp.

N/A

N/A

N/A

N/A

N/A

N/A

N/A

Total Cost: \$ 1850.00

| Field Measurements/Component Compliance |                       |      |      |                             |      |
|-----------------------------------------|-----------------------|------|------|-----------------------------|------|
| Compliance Description                  |                       | Data | Comp | liance Description          | Data |
| N/A                                     | Ramp Length (in)      | 64.0 | Yes  | Ramp Slope (%)              | 5.2  |
| Yes                                     | Ramp Width (in)       | 71.0 | No   | Ramp XSlope (%)             | 2.6  |
| N/A                                     | Flare Type LT         | N/A  | N/A  | Flare Type RT               | N/A  |
| N/A                                     | Flare Slope LT (%)    | N/A  | N/A  | Flare Slope RT (%)          | N/A  |
| N/A                                     | Flare Traversable LT? | N/A  | N/A  | Flare Traversable RT?       | N/A  |
| N/A                                     | Landing Length (in)   | N/A  | N/A  | DWS Provided?               | N/A  |
| N/A                                     | Landing Width (in)    | N/A  | N/A  | DWS Contrast?               | N/A  |
| N/A                                     | Landing Slope (%)     | N/A  | N/A  | DWS Length (in)             | N/A  |
| N/A                                     | Landing X Slope (%)   | N/A  | N/A  | DWS Full Width?             | N/A  |
| N/A                                     | Landing Curb? (Y/N)   | N/A  | N/A  | DWS Offset (in)             | N/A  |
| N/A                                     | Shared Landing?       | N/A  |      |                             |      |
| N/A                                     | Gutter Ponding?       | N/A  | N/A  | Gutter Slope (%)            | N/A  |
| N/A                                     | Gutter Lip Ht (in)    | 1.0  | N/A  | Gutter X Slope (%)          | N/A  |
| N/A                                     | Painted X Walk1?      | No   | N/A  | Painted X Walk2?            | N/A  |
|                                         | X Walk 1 Direction    | To W |      | X Walk 2 Direction          | N/A  |
| N/A                                     | X Walk 1 Width (in)   | N/A  | N/A  | X Walk 2 Width (in)         | N/A  |
|                                         | X Walk 1 Slope (%)    | 3.9  |      | X Walk 2 Slope (%)          | N/A  |
|                                         | X Walk 1 X Slope (%)  | 5.1  |      | X Walk 2 X Slope (%)        | N/A  |
| N/A                                     | Ramp inside XWalk1?   | N/A  | N/A  | Ramp inside XWalk2?         | N/A  |
|                                         | Road Slope (%)        | N/A  | N/A  | Clear Space?                | N/A  |
|                                         | Road X Slope (%)      | N/A  | N/A  | Clear Space to XWalk (in)   | N/A  |
| N/A                                     | Any Obstructions?     | N/A  | N/A  | Storm Grate/Utility Hazard? | N/A  |
|                                         | Obstruction Type      |      |      | Storm Grate/Utility Type    |      |
|                                         |                       | N/A  |      |                             | N/A  |
|                                         |                       |      | Yes  | Surface Condition? (G/P)    | Good |
| 11.11                                   |                       |      |      |                             |      |