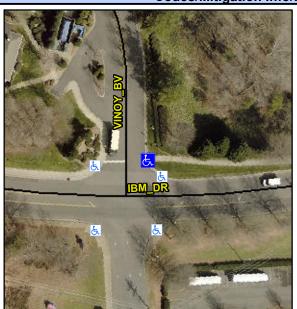

## Access Compliance Report Public Rights-of-Way (Curb Ramps)

Intersection ID: 52536Main Street: VINOY\_BVCross Street: IBM\_DRLocation:NEADA ID: 1F614ED5E6F0Ramp Type: PerpInitial Pass/Fail: FailOverall Compliance: NoSeverity Score: 1.25

## Field Measurements/Component Compliance

Street 1 Name VINOY BV
Stop Condition-Street 2 StopSign
Street 2 Name N/A
Stop Condition-Street 1 N/A

Possible Solutions:

Remove & Replace Entire Ramp.

N/A

N/A

N/A