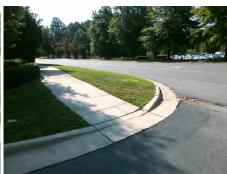

## Field Measurements/Component Compliance

Street 1 Name VINOY BV
Stop Condition-Street 2 StopSign
Street 2 Name N/A
Stop Condition-Street 1 N/A

Possible Solutions:

Remove & Replace Entire Ramp.

N/A

N/A

N/A

N/A

N/A

N/A

N/A

Total Cost: \$ 1850.00

| Field Measurements/Component Compliance |                       |      |      |                             |      |
|-----------------------------------------|-----------------------|------|------|-----------------------------|------|
| Compliance Description                  |                       | Data | Comp | liance Description          | Data |
| N/A                                     | Ramp Length (in)      | 64.0 | Yes  | Ramp Slope (%)              | 5.2  |
| Yes                                     | Ramp Width (in)       | 71.0 | No   | Ramp XSlope (%)             | 2.6  |
| N/A                                     | Flare Type LT         | N/A  | N/A  | Flare Type RT               | N/A  |
| N/A                                     | Flare Slope LT (%)    | N/A  | N/A  | Flare Slope RT (%)          | N/A  |
| N/A                                     | Flare Traversable LT? | N/A  | N/A  | Flare Traversable RT?       | N/A  |
| N/A                                     | Landing Length (in)   | N/A  | N/A  | DWS Provided?               | N/A  |
| N/A                                     | Landing Width (in)    | N/A  | N/A  | DWS Contrast?               | N/A  |
| N/A                                     | Landing Slope (%)     | N/A  | N/A  | DWS Length (in)             | N/A  |
| N/A                                     | Landing X Slope (%)   | N/A  | N/A  | DWS Full Width?             | N/A  |
| N/A                                     | Landing Curb? (Y/N)   | N/A  | N/A  | DWS Offset (in)             | N/A  |
| N/A                                     | Shared Landing?       | N/A  |      |                             |      |
| N/A                                     | Gutter Ponding?       | N/A  | N/A  | Gutter Slope (%)            | N/A  |
| N/A                                     | Gutter Lip Ht (in)    | 1.0  | N/A  | Gutter X Slope (%)          | N/A  |
| N/A                                     | Painted X Walk1?      | No   | N/A  | Painted X Walk2?            | N/A  |
|                                         | X Walk 1 Direction    | To W |      | X Walk 2 Direction          | N/A  |
| N/A                                     | X Walk 1 Width (in)   | N/A  | N/A  | X Walk 2 Width (in)         | N/A  |
|                                         | X Walk 1 Slope (%)    | 3.9  |      | X Walk 2 Slope (%)          | N/A  |
|                                         | X Walk 1 X Slope (%)  | 5.1  |      | X Walk 2 X Slope (%)        | N/A  |
| N/A                                     | Ramp inside XWalk1?   | N/A  | N/A  | Ramp inside XWalk2?         | N/A  |
|                                         | Road Slope (%)        | N/A  | N/A  | Clear Space?                | N/A  |
|                                         | Road X Slope (%)      | N/A  | N/A  | Clear Space to XWalk (in)   | N/A  |
| N/A                                     | Any Obstructions?     | N/A  | N/A  | Storm Grate/Utility Hazard? | N/A  |
|                                         | Obstruction Type      |      |      | Storm Grate/Utility Type    |      |
|                                         |                       | N/A  |      |                             | N/A  |
|                                         |                       |      | Yes  | Surface Condition? (G/P)    | Good |
| 11.11                                   |                       |      |      |                             |      |