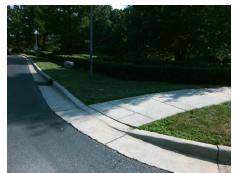

## Field Measurements/Component Compliance

Street 1 Name VINOY BV
Stop Condition-Street 2 StopSign
Street 2 Name N/A
Stop Condition-Street 1 N/A

Possible Solutions:

Remove & Replace Entire Ramp.

N/A

N/A

N/A

N/A

N/A

N/A

N/A

Total Cost: \$ 1850.00

| Field Measurements/Component Compliance |                       |      |      |                             |      |
|-----------------------------------------|-----------------------|------|------|-----------------------------|------|
| Compliance Description                  |                       | Data | Comp | liance Description          | Data |
| N/A                                     | Ramp Length (in)      | 64.0 | Yes  | Ramp Slope (%)              | 5.2  |
| Yes                                     | Ramp Width (in)       | 71.0 | No   | Ramp XSlope (%)             | 2.6  |
| N/A                                     | Flare Type LT         | N/A  | N/A  | Flare Type RT               | N/A  |
| N/A                                     | Flare Slope LT (%)    | N/A  | N/A  | Flare Slope RT (%)          | N/A  |
| N/A                                     | Flare Traversable LT? | N/A  | N/A  | Flare Traversable RT?       | N/A  |
| N/A                                     | Landing Length (in)   | N/A  | N/A  | DWS Provided?               | N/A  |
| N/A                                     | Landing Width (in)    | N/A  | N/A  | DWS Contrast?               | N/A  |
| N/A                                     | Landing Slope (%)     | N/A  | N/A  | DWS Length (in)             | N/A  |
| N/A                                     | Landing X Slope (%)   | N/A  | N/A  | DWS Full Width?             | N/A  |
| N/A                                     | Landing Curb? (Y/N)   | N/A  | N/A  | DWS Offset (in)             | N/A  |
| N/A                                     | Shared Landing?       | N/A  |      |                             |      |
| N/A                                     | Gutter Ponding?       | N/A  | N/A  | Gutter Slope (%)            | N/A  |
| N/A                                     | Gutter Lip Ht (in)    | 1.0  | N/A  | Gutter X Slope (%)          | N/A  |
| N/A                                     | Painted X Walk1?      | No   | N/A  | Painted X Walk2?            | N/A  |
|                                         | X Walk 1 Direction    | To W |      | X Walk 2 Direction          | N/A  |
| N/A                                     | X Walk 1 Width (in)   | N/A  | N/A  | X Walk 2 Width (in)         | N/A  |
|                                         | X Walk 1 Slope (%)    | 3.9  |      | X Walk 2 Slope (%)          | N/A  |
|                                         | X Walk 1 X Slope (%)  | 5.1  |      | X Walk 2 X Slope (%)        | N/A  |
| N/A                                     | Ramp inside XWalk1?   | N/A  | N/A  | Ramp inside XWalk2?         | N/A  |
|                                         | Road Slope (%)        | N/A  | N/A  | Clear Space?                | N/A  |
|                                         | Road X Slope (%)      | N/A  | N/A  | Clear Space to XWalk (in)   | N/A  |
| N/A                                     | Any Obstructions?     | N/A  | N/A  | Storm Grate/Utility Hazard? | N/A  |
|                                         | Obstruction Type      |      |      | Storm Grate/Utility Type    |      |
|                                         |                       | N/A  |      |                             | N/A  |
|                                         |                       |      | Yes  | Surface Condition? (G/P)    | Good |
| 11.11                                   |                       |      |      |                             |      |