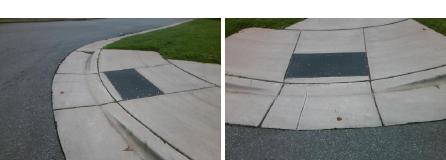

## **Access Compliance Report Public Rights-of-Way** (Curb Ramps)

Data

8.2

5.2

N/A

Good

Main Street: DOGWOOD AV Intersection ID: 8852 **Cross Street: GRIMES ST** Location: W Initial Pass/Fail: Fail **Overall Compliance: No Severity Score: ADA ID: 1F66A1A0BE62** Ramp Type: Perp 12.5

Flare Traversable LT?

Flare Type LT

**GRIMES ST** Street 1 Name Stop Condition-Street 2 StopSign N/A Street 2 Name Stop Condition-Street 1 N/A Possible Solutions: Compliance Description N/A Remove & Replace Entire Ramp. Yes N/A N/A N/A N/A Surveyor Notes: N/A N/A N/A N/A N/A N/A PROW/ADA: N/A Not Found, R304.5.3 N/A N/A N/A N/A