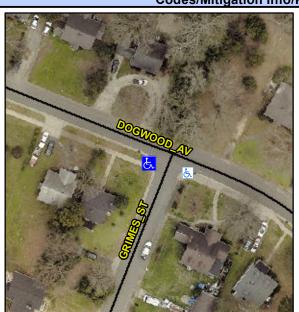

## **Access Compliance Report Public Rights-of-Way** (Curb Ramps)

Data

8.2

5.2

N/A

Good

Main Street: DOGWOOD AV Intersection ID: 8852 **Cross Street: GRIMES ST** Location: W Initial Pass/Fail: Fail **Overall Compliance: No Severity Score: ADA ID: 1F66A1A0BE62** Ramp Type: Perp 12.5

Flare Traversable LT?

Flare Type LT

**GRIMES ST** Street 1 Name Stop Condition-Street 2 StopSign N/A Street 2 Name Stop Condition-Street 1 N/A Possible Solutions: Compliance Description N/A Remove & Replace Entire Ramp. Yes N/A N/A N/A N/A Surveyor Notes: N/A N/A N/A N/A N/A N/A PROW/ADA: N/A Not Found, R304.5.3 N/A N/A N/A N/A