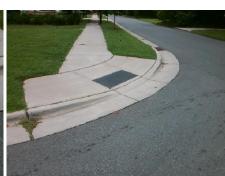

## **Access Compliance Report Public Rights-of-Way** (Curb Ramps)

Data

8.2

5.2

N/A

Good

Main Street: DOGWOOD AV Intersection ID: 8852 **Cross Street: GRIMES ST** Location: W Initial Pass/Fail: Fail **Overall Compliance: No Severity Score: ADA ID: 1F66A1A0BE62** Ramp Type: Perp 12.5

Flare Traversable LT?

Flare Type LT

**GRIMES ST** Street 1 Name Stop Condition-Street 2 StopSign N/A Street 2 Name Stop Condition-Street 1 N/A Possible Solutions: Compliance Description N/A Remove & Replace Entire Ramp. Yes N/A N/A N/A N/A Surveyor Notes: N/A N/A N/A N/A N/A N/A PROW/ADA: N/A Not Found, R304.5.3 N/A N/A N/A N/A