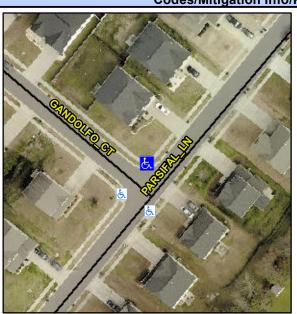

## Access Compliance Report Public Rights-of-Way (Curb Ramps)

Intersection ID: 49801 Main Street: PARSIFAL\_LN Cross Street: GANDOLFO\_CT Location: N

ADA ID: 1F705A6B78CC Ramp Type: PerpDiag Initial Pass/Fail: Fail Overall Compliance: No Severity Score: 46.25

Codes/Mitigation Info/Possible Solution

Field Measurements/Component Compliance

Street 1 Name
Stop Condition-Street 2
Street 2 Name
Stop Condition-Street 1

GANDOLFO CT StopSign GANDOLFO CT None Possible Solutions: