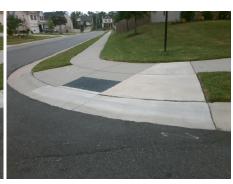

Remove & Replace Curb Ramp With Two New Directional Ramps or Equivalent.

Surveyor Notes:

N/A

PROW/ADA:

Not Found, R304.5.1, R304.2.2, R304.5.3

Total Cost: \$ 3200.00

|      | Field Measure          | ements/C | ompo | nent Compliance             |       |
|------|------------------------|----------|------|-----------------------------|-------|
| Comp | Compliance Description |          | Comp | liance Description          | Data  |
| N/A  | Ramp Length (in)       | 48.0     | No   | Ramp Slope (%)              | 12.6  |
| No   | Ramp Width (in)        | 47.0     | No   | Ramp XSlope (%)             | 5.1   |
| N/A  | Flare Type LT          | N/A      | N/A  | Flare Type RT               | N/A   |
| N/A  | Flare Slope LT (%)     | N/A      | N/A  | Flare Slope RT (%)          | N/A   |
| N/A  | Flare Traversable LT?  | N/A      | N/A  | Flare Traversable RT?       | N/A   |
| N/A  | Landing Length (in)    | N/A      | N/A  | DWS Provided?               | N/A   |
| N/A  | Landing Width (in)     | N/A      | N/A  | DWS Contrast?               | N/A   |
| N/A  | Landing Slope (%)      | N/A      | N/A  | DWS Length (in)             | N/A   |
| N/A  | Landing X Slope (%)    | N/A      | N/A  | DWS Full Width?             | N/A   |
| N/A  | Landing Curb? (Y/N)    | N/A      | N/A  | DWS Offset (in)             | N/A   |
| N/A  | Shared Landing?        | N/A      |      |                             |       |
| N/A  | Gutter Ponding?        | N/A      | N/A  | Gutter Slope (%)            | N/A   |
| N/A  | Gutter Lip Ht (in)     | N/A      | N/A  | Gutter X Slope (%)          | N/A   |
| N/A  | Painted X Walk1?       | No       | N/A  | Painted X Walk2?            | No    |
|      | X Walk 1 Direction     | To SW    |      | X Walk 2 Direction          | To SE |
| N/A  | X Walk 1 Width (in)    | N/A      | N/A  | X Walk 2 Width (in)         | N/A   |
|      | X Walk 1 Slope (%)     | 3.2      |      | X Walk 2 Slope (%)          | N/A   |
|      | X Walk 1 X Slope (%)   | 4.2      |      | X Walk 2 X Slope (%)        | N/A   |
| N/A  | Ramp inside XWalk1?    | N/A      | N/A  | Ramp inside XWalk2?         | N/A   |
|      | Road Slope (%)         | 4.2      | N/A  | Clear Space?                | N/A   |
|      | Road X Slope (%)       | 1.4      | N/A  | Clear Space to XWalk (in)   | N/A   |
| N/A  | Any Obstructions?      | N/A      | N/A  | Storm Grate/Utility Hazard? | N/A   |
|      | Obstruction Type       |          |      | Storm Grate/Utility Type    |       |
|      |                        | N/A      |      |                             | N/A   |
|      |                        |          | Yes  | Surface Condition? (G/P)    | Good  |
|      |                        |          |      |                             |       |