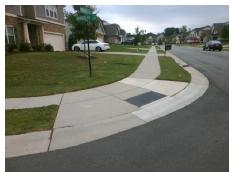

Remove & Replace Curb Ramp With Two New Directional Ramps or Equivalent.

Surveyor Notes:

N/A

PROW/ADA:

Not Found, R304.5.1, R304.2.2, R304.5.3

Total Cost: \$ 3200.00

|      | Field Measure          | ements/C | ompo | nent Compliance             |       |
|------|------------------------|----------|------|-----------------------------|-------|
| Comp | Compliance Description |          | Comp | liance Description          | Data  |
| N/A  | Ramp Length (in)       | 48.0     | No   | Ramp Slope (%)              | 12.6  |
| No   | Ramp Width (in)        | 47.0     | No   | Ramp XSlope (%)             | 5.1   |
| N/A  | Flare Type LT          | N/A      | N/A  | Flare Type RT               | N/A   |
| N/A  | Flare Slope LT (%)     | N/A      | N/A  | Flare Slope RT (%)          | N/A   |
| N/A  | Flare Traversable LT?  | N/A      | N/A  | Flare Traversable RT?       | N/A   |
| N/A  | Landing Length (in)    | N/A      | N/A  | DWS Provided?               | N/A   |
| N/A  | Landing Width (in)     | N/A      | N/A  | DWS Contrast?               | N/A   |
| N/A  | Landing Slope (%)      | N/A      | N/A  | DWS Length (in)             | N/A   |
| N/A  | Landing X Slope (%)    | N/A      | N/A  | DWS Full Width?             | N/A   |
| N/A  | Landing Curb? (Y/N)    | N/A      | N/A  | DWS Offset (in)             | N/A   |
| N/A  | Shared Landing?        | N/A      |      |                             |       |
| N/A  | Gutter Ponding?        | N/A      | N/A  | Gutter Slope (%)            | N/A   |
| N/A  | Gutter Lip Ht (in)     | N/A      | N/A  | Gutter X Slope (%)          | N/A   |
| N/A  | Painted X Walk1?       | No       | N/A  | Painted X Walk2?            | No    |
|      | X Walk 1 Direction     | To SW    |      | X Walk 2 Direction          | To SE |
| N/A  | X Walk 1 Width (in)    | N/A      | N/A  | X Walk 2 Width (in)         | N/A   |
|      | X Walk 1 Slope (%)     | 3.2      |      | X Walk 2 Slope (%)          | N/A   |
|      | X Walk 1 X Slope (%)   | 4.2      |      | X Walk 2 X Slope (%)        | N/A   |
| N/A  | Ramp inside XWalk1?    | N/A      | N/A  | Ramp inside XWalk2?         | N/A   |
|      | Road Slope (%)         | 4.2      | N/A  | Clear Space?                | N/A   |
|      | Road X Slope (%)       | 1.4      | N/A  | Clear Space to XWalk (in)   | N/A   |
| N/A  | Any Obstructions?      | N/A      | N/A  | Storm Grate/Utility Hazard? | N/A   |
|      | Obstruction Type       |          |      | Storm Grate/Utility Type    |       |
|      |                        | N/A      |      |                             | N/A   |
|      |                        |          | Yes  | Surface Condition? (G/P)    | Good  |
|      |                        |          |      |                             |       |