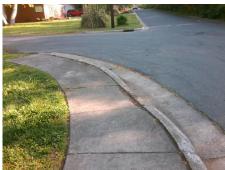

Total Cost: \$ 1600.00

| Comp | liance Description   | Data  | Comp | liance Description          | Data |
|------|----------------------|-------|------|-----------------------------|------|
| N/A  | Ramp Length LT (in)  | 33.5  | N/A  | Ramp Length RT (in)         | 32.0 |
| Yes  | Ramp Width LT (in)   | 48.0  | Yes  | Ramp Width RT (in)          | 48.0 |
| No   | Ramp Slope LT (%)    | 8.8   | No   | Ramp Slope RT (%)           | 10.2 |
| No   | Ramp XSlope LT (%)   | 10.8  | No   | Ramp XSlope RT (%)          | 5.6  |
| N/A  | Landing Length (in)  | N/A   | N/A  | DWS Provided?               | N/A  |
| N/A  | Landing Width (in)   | N/A   | N/A  | DWS Contrast?               | N/A  |
| N/A  | Landing Slope (%)    | N/A   | N/A  | DWS Length (in)             | N/A  |
| N/A  | Landing X Slope (%)  | N/A   | N/A  | DWS Full Width?             | N/A  |
| N/A  | Landing Curb? (Y/N)  | N/A   | N/A  | DWS Offset (in)             | N/A  |
| N/A  | Shared Landing?      | N/A   |      |                             |      |
| N/A  | Gutter Ponding?      | N/A   | N/A  | Gutter Slope (%)            | N/A  |
| N/A  | Gutter Lip Ht (in)   | N/A   | N/A  | Gutter X Slope (%)          | N/A  |
| N/A  | Painted X Walk1?     | No    | N/A  | Painted X Walk2?            | N/A  |
|      | X Walk 1 Direction   | To SW |      | X Walk 2 Direction          | N/A  |
| N/A  | X Walk 1 Width (in)  | N/A   | N/A  | X Walk 2 Width (in)         | N/A  |
|      | X Walk 1 Slope (%)   | 3.0   |      | X Walk 2 Slope (%)          | N/A  |
|      | X Walk 1 X Slope (%) | 2.3   |      | X Walk 2 X Slope (%)        | N/A  |
| N/A  | Ramp inside XWalk1?  | N/A   | N/A  | Ramp inside XWalk2?         | N/A  |
|      | Road Slope (%)       | N/A   | N/A  | Clear Space?                | N/A  |
|      | Road X Slope (%)     | N/A   | N/A  | Clear Space to XWalk (in)   | N/A  |
| N/A  | Any Obstructions?    | N/A   | N/A  | Storm Grate/Utility Hazard? | N/A  |
|      | Obstruction Type     |       |      | Storm Grate/Utility Type    |      |
|      |                      | N/A   |      |                             | N/A  |
|      |                      |       | Yes  | Surface Condition? (G/P)    | Good |
|      |                      |       | N/A  | Curb Slope (%)              | N/A  |
|      |                      |       |      |                             |      |