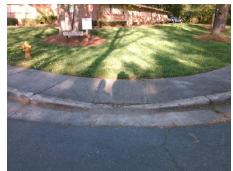

Total Cost: \$ 1600.00

| Comp | liance Description   | Data  | Comp | liance Description          | Data |
|------|----------------------|-------|------|-----------------------------|------|
| N/A  | Ramp Length LT (in)  | 33.5  | N/A  | Ramp Length RT (in)         | 32.0 |
| Yes  | Ramp Width LT (in)   | 48.0  | Yes  | Ramp Width RT (in)          | 48.0 |
| No   | Ramp Slope LT (%)    | 8.8   | No   | Ramp Slope RT (%)           | 10.2 |
| No   | Ramp XSlope LT (%)   | 10.8  | No   | Ramp XSlope RT (%)          | 5.6  |
| N/A  | Landing Length (in)  | N/A   | N/A  | DWS Provided?               | N/A  |
| N/A  | Landing Width (in)   | N/A   | N/A  | DWS Contrast?               | N/A  |
| N/A  | Landing Slope (%)    | N/A   | N/A  | DWS Length (in)             | N/A  |
| N/A  | Landing X Slope (%)  | N/A   | N/A  | DWS Full Width?             | N/A  |
| N/A  | Landing Curb? (Y/N)  | N/A   | N/A  | DWS Offset (in)             | N/A  |
| N/A  | Shared Landing?      | N/A   |      |                             |      |
| N/A  | Gutter Ponding?      | N/A   | N/A  | Gutter Slope (%)            | N/A  |
| N/A  | Gutter Lip Ht (in)   | N/A   | N/A  | Gutter X Slope (%)          | N/A  |
| N/A  | Painted X Walk1?     | No    | N/A  | Painted X Walk2?            | N/A  |
|      | X Walk 1 Direction   | To SW |      | X Walk 2 Direction          | N/A  |
| N/A  | X Walk 1 Width (in)  | N/A   | N/A  | X Walk 2 Width (in)         | N/A  |
|      | X Walk 1 Slope (%)   | 3.0   |      | X Walk 2 Slope (%)          | N/A  |
|      | X Walk 1 X Slope (%) | 2.3   |      | X Walk 2 X Slope (%)        | N/A  |
| N/A  | Ramp inside XWalk1?  | N/A   | N/A  | Ramp inside XWalk2?         | N/A  |
|      | Road Slope (%)       | N/A   | N/A  | Clear Space?                | N/A  |
|      | Road X Slope (%)     | N/A   | N/A  | Clear Space to XWalk (in)   | N/A  |
| N/A  | Any Obstructions?    | N/A   | N/A  | Storm Grate/Utility Hazard? | N/A  |
|      | Obstruction Type     |       |      | Storm Grate/Utility Type    |      |
|      |                      | N/A   |      |                             | N/A  |
|      |                      |       | Yes  | Surface Condition? (G/P)    | Good |
|      |                      |       | N/A  | Curb Slope (%)              | N/A  |
|      |                      |       |      |                             |      |