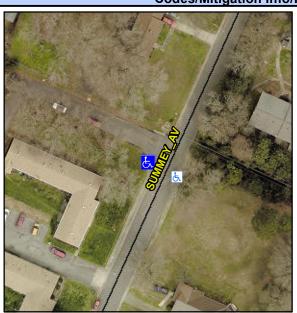

## Access Compliance Report Public Rights-of-Way (Curb Ramps)

Intersection ID: 10039163Main Street: SUMMEY\_AVCross Street: N/ALocation:WADA ID: 1F719DA25701Ramp Type: ParaInitial Pass/Fail: FailOverall Compliance: NoSeverity Score: 37.5

## Field Measurements/Component Compliance

| Street 1 Name           | SUMMEY AV |
|-------------------------|-----------|
| Stop Condition-Street 1 | None      |
| Street 2 Name           | N/A       |
| Stop Condition-Street 2 | N/A       |